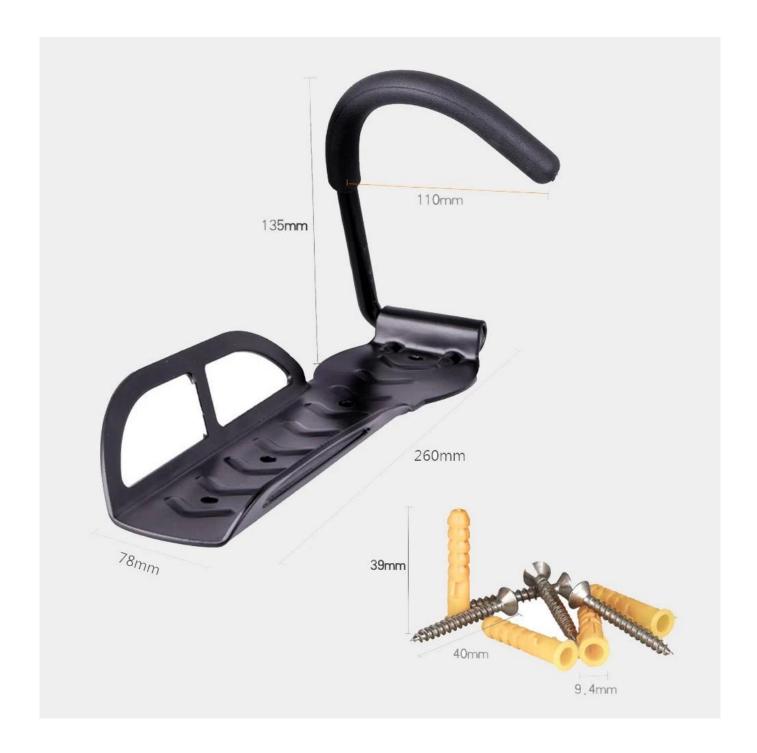

## **Description:**

| Product           | Garage Horizontal Road Bike Parking Buckle Bicycle Wall Mount Bike Rack Holder<br>Stand |
|-------------------|-----------------------------------------------------------------------------------------|
| Material          | Stainless/ Carbon Steel                                                                 |
| Model No.         | PV-0092-01                                                                              |
| Size              | 26*7.5*10.5cm or customized.                                                            |
| Color             | Sliver,Black,White or customized.                                                       |
| N.W/G.W           | 0.6KG/0.9KG                                                                             |
| Packing Details   | 1Set/Bubble wrap/Carton                                                                 |
| Capacity          | 1 bikes                                                                                 |
| Surface Treatment | Galvanized/ Powder coated                                                               |
| Application       | bike rack hanger for indoor                                                             |
| Sample Time       | 7-12days                                                                                |