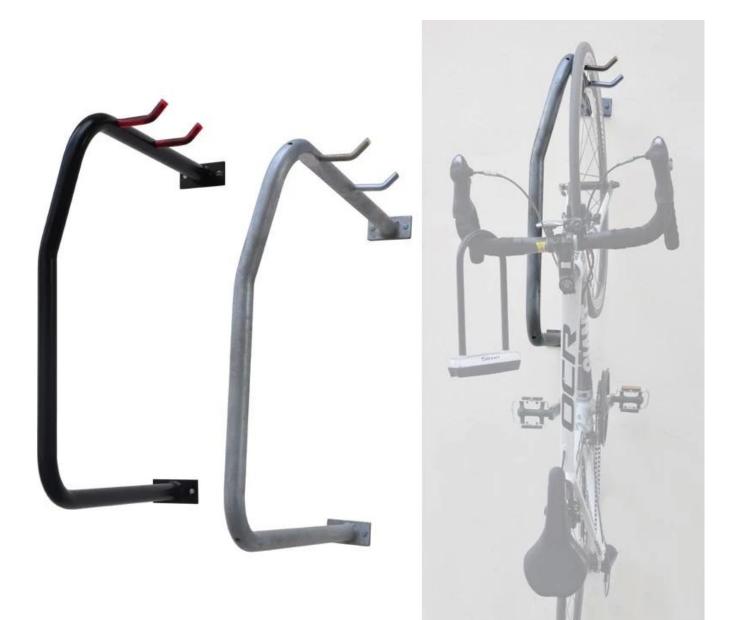

## **Description:**

| 1.Type                 | Garage Wall Mount Bike Storage Stand                        |
|------------------------|-------------------------------------------------------------|
| 2.Color                | Black                                                       |
| 3.Size                 | 690*380*320mm                                               |
| 4. Usage               | All 26-29``bikes                                            |
| 5.Material             | Steel Frame,Magnetic Wheel                                  |
| 6.Logo                 | Print/Customized                                            |
| 7.Sample Fee           | 50 USD(Can be refunded in bulk.)                            |
| 8.Sample Time          | 7 days                                                      |
| 9.Packing Details      | 1pc/opp/foam/carton(The package can be Customized.)         |
| 10. Feature            | Foldable                                                    |
| 11.Production Capacity | 20ft container is 30-45days(The package can be Customized.) |
| 12.Weight              | N.W: 4.5kgs / G.W: 4.8kgs                                   |

### **Details:**