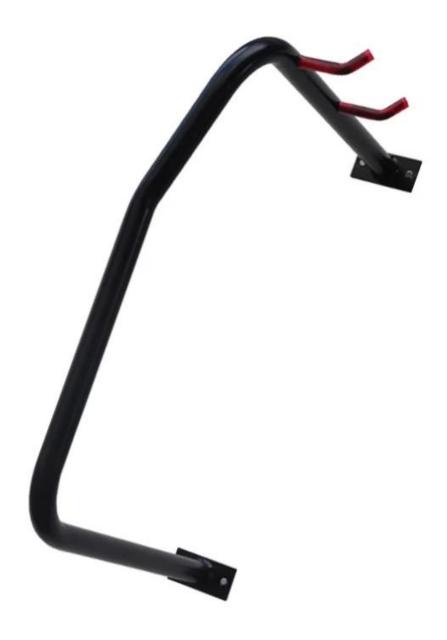

## **Description:**

| 1.Type                 | Garage Wall Mount Bike Storage Stand                        |
|------------------------|-------------------------------------------------------------|
| 2.Color                | Black                                                       |
| 3.Size                 | 690*380*320mm                                               |
| 4. Usage               | All 26-29``bikes                                            |
| 5.Material             | Steel Frame,Magnetic Wheel                                  |
| 6.Logo                 | Print/Customized                                            |
| 7.Sample Fee           | 50 USD(Can be refunded in bulk.)                            |
| 8.Sample Time          | 7 days                                                      |
| 9.Packing Details      | 1pc/opp/foam/carton(The package can be Customized.)         |
| 10. Feature            | Foldable                                                    |
| 11.Production Capacity | 20ft container is 30-45days(The package can be Customized.) |
| 12.Weight              | N.W: 4.5kgs / G.W: 4.8kgs                                   |

### **Details:**