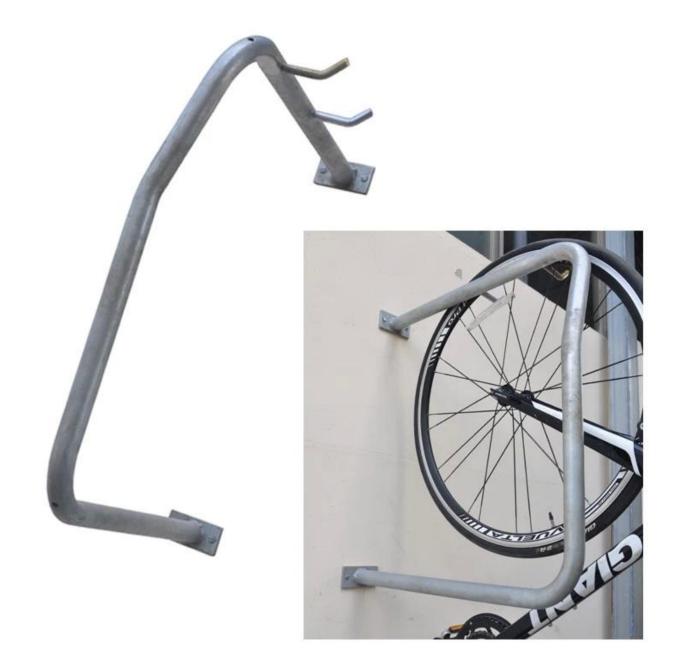

## **Description:**

| 1.Type                 | Garage Wall Mount Bike Storage Stand                        |
|------------------------|-------------------------------------------------------------|
| 2.Color                | Black                                                       |
| 3.Size                 | 690*380*320mm                                               |
| 4. Usage               | All 26-29``bikes                                            |
| 5.Material             | Steel Frame,Magnetic Wheel                                  |
| 6.Logo                 | Print/Customized                                            |
| 7.Sample Fee           | 50 USD(Can be refunded in bulk.)                            |
| 8.Sample Time          | 7 days                                                      |
| 9.Packing Details      | 1pc/opp/foam/carton(The package can be Customized.)         |
| 10. Feature            | Foldable                                                    |
| 11.Production Capacity | 20ft container is 30-45days(The package can be Customized.) |
| 12.Weight              | N.W: 4.5kgs / G.W: 4.8kgs                                   |