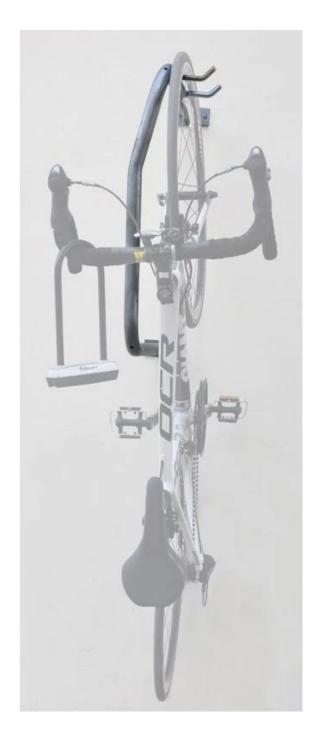

## **Description:**

| 1.Type                 | Garage Wall Mount Bike Storage Stand                        |
|------------------------|-------------------------------------------------------------|
| 2.Color                | Black                                                       |
| 3.Size                 | 690*380*320mm                                               |
| 4. Usage               | All 26-29``bikes                                            |
| 5.Material             | Steel Frame,Magnetic Wheel                                  |
| 6.Logo                 | Print/Customized                                            |
| 7.Sample Fee           | 50 USD(Can be refunded in bulk.)                            |
| 8.Sample Time          | 7 days                                                      |
| 9.Packing Details      | 1pc/opp/foam/carton(The package can be Customized.)         |
| 10. Feature            | Foldable                                                    |
| 11.Production Capacity | 20ft container is 30-45days(The package can be Customized.) |
| 12.Weight              | N.W: 4.5kgs / G.W: 4.8kgs                                   |

### **Details:**