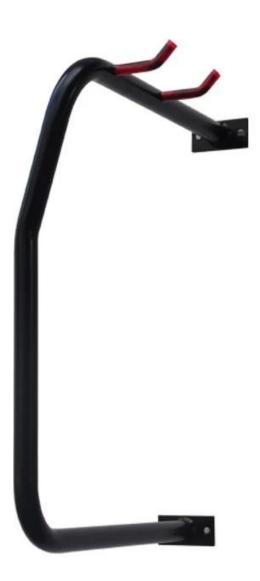

## **Description:**

| 1.Type                 | Garage Wall Mount Bike Storage Stand                        |
|------------------------|-------------------------------------------------------------|
| 2.Color                | Black                                                       |
| 3.Size                 | 690*380*320mm                                               |
| 4. Usage               | All 26-29``bikes                                            |
| 5.Material             | Steel Frame,Magnetic Wheel                                  |
| 6.Logo                 | Print/Customized                                            |
| 7.Sample Fee           | 50 USD(Can be refunded in bulk.)                            |
| 8.Sample Time          | 7 days                                                      |
| 9.Packing Details      | 1pc/opp/foam/carton(The package can be Customized.)         |
| 10. Feature            | Foldable                                                    |
| 11.Production Capacity | 20ft container is 30-45days(The package can be Customized.) |
| 12.Weight              | N.W: 4.5kgs / G.W: 4.8kgs                                   |

### **Details:**