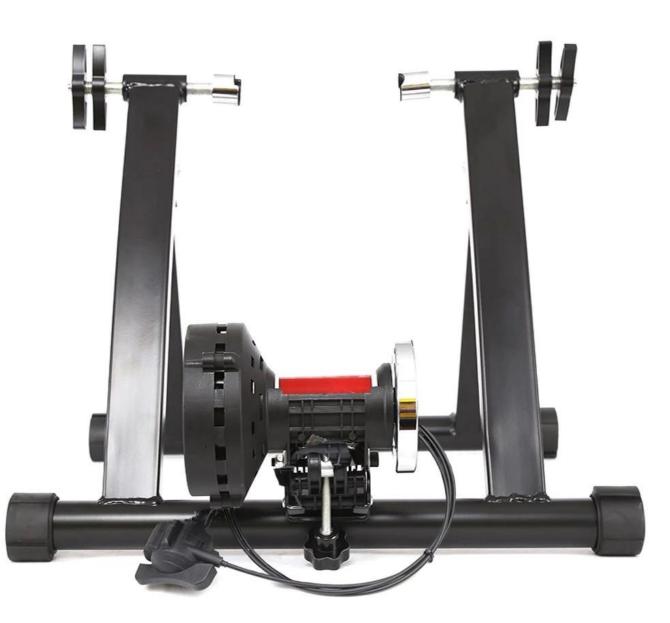

## **Description:**

| 1.Type                                                                            | High Quality New Arrival Wholesale Magnetic Bike Trainer With Magnetic Wheel |
|-----------------------------------------------------------------------------------|------------------------------------------------------------------------------|
| 2.Color                                                                           | Black                                                                        |
| 3.Size                                                                            | 59*19*49 cm                                                                  |
| 4. Usage                                                                          | All 26-29"bikes                                                              |
| 5.Material                                                                        | Steel Frame, Magnetic Wheel                                                  |
| 6.Logo                                                                            | Print/Customized                                                             |
| 7.Sample Fee                                                                      | 80 USD(Can be refunded in bulk.)                                             |
| 8.Sample Time                                                                     | 7 days                                                                       |
| 9.Packing Details                                                                 | 1pc/opp/foam/carton(The package can be Customized.)                          |
| 10. Feature                                                                       | Foldable                                                                     |
| 11.Production Capacity20ft container is 30-45days(The package can be Customized.) |                                                                              |
| 12.Weight                                                                         | N.W: 7.5kgs / G.W:8.5kgs                                                     |