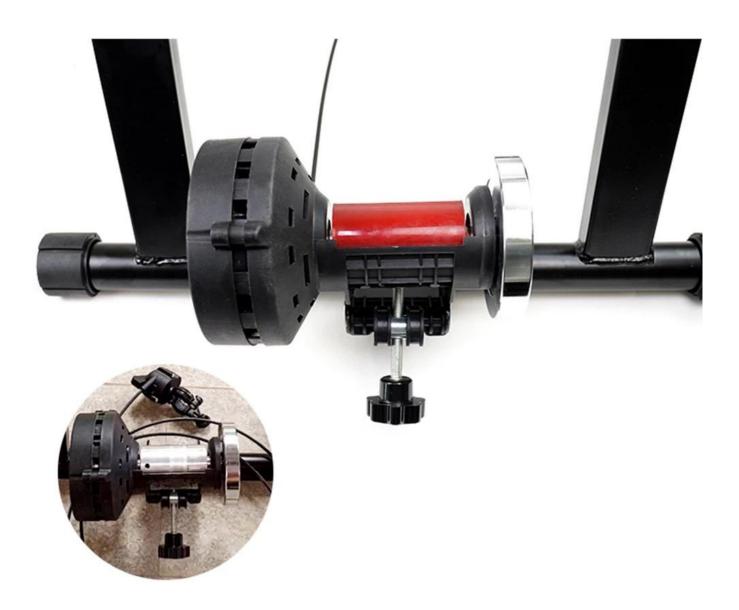

## **Description:**

| 1.Type                                                                            | High Quality New Arrival Wholesale Magnetic Bike Trainer With Magnetic Wheel |
|-----------------------------------------------------------------------------------|------------------------------------------------------------------------------|
| 2.Color                                                                           | Black                                                                        |
| 3.Size                                                                            | 59*19*49 cm                                                                  |
| 4. Usage                                                                          | All 26-29"bikes                                                              |
| 5.Material                                                                        | Steel Frame, Magnetic Wheel                                                  |
| 6.Logo                                                                            | Print/Customized                                                             |
| 7.Sample Fee                                                                      | 80 USD(Can be refunded in bulk.)                                             |
| 8.Sample Time                                                                     | 7 days                                                                       |
| 9.Packing Details                                                                 | 1pc/opp/foam/carton(The package can be Customized.)                          |
| 10. Feature                                                                       | Foldable                                                                     |
| 11.Production Capacity20ft container is 30-45days(The package can be Customized.) |                                                                              |
| 12.Weight                                                                         | N.W: 7.5kgs / G.W:8.5kgs                                                     |