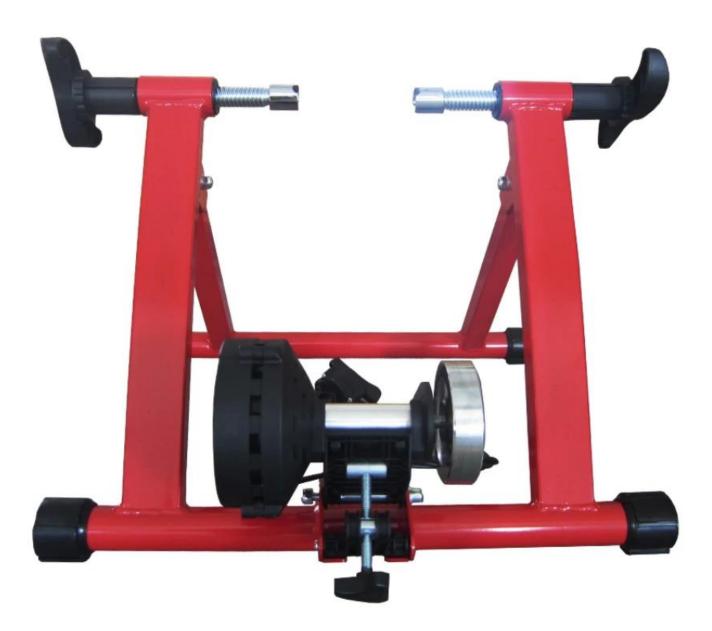

# **1.Description:**

| 1.Туре                 | High Quality New Arrival Wholesale Magnetic Bike Trainer With Magnetic Wheel |
|------------------------|------------------------------------------------------------------------------|
| 2.Color                | Black                                                                        |
| 3.Size                 | 59*19*49 cm                                                                  |
| 4. Usage               | All 26-29"bikes                                                              |
| 5.Material             | Steel Frame, Magnetic Wheel                                                  |
| 6.Logo                 | Print/Customized                                                             |
| 7.Sample Fee           | 80 USD(Can be refunded in bulk.)                                             |
| 8.Sample Time          | 7 days                                                                       |
| 9.Packing Details      | 1pc/opp/foam/carton(The package can be Customized.)                          |
| 10. Feature            | Foldable                                                                     |
| 11.Production Capacity | 20ft container is 30-45days(The package can be Customized.)                  |
| 12.Weight              | N.W: 7.5kgs / G.W:8.5kgs                                                     |

### **2.Details Pics:**

**3.Packaing and Shipping:** 

PACKAGING AND SHIPPING