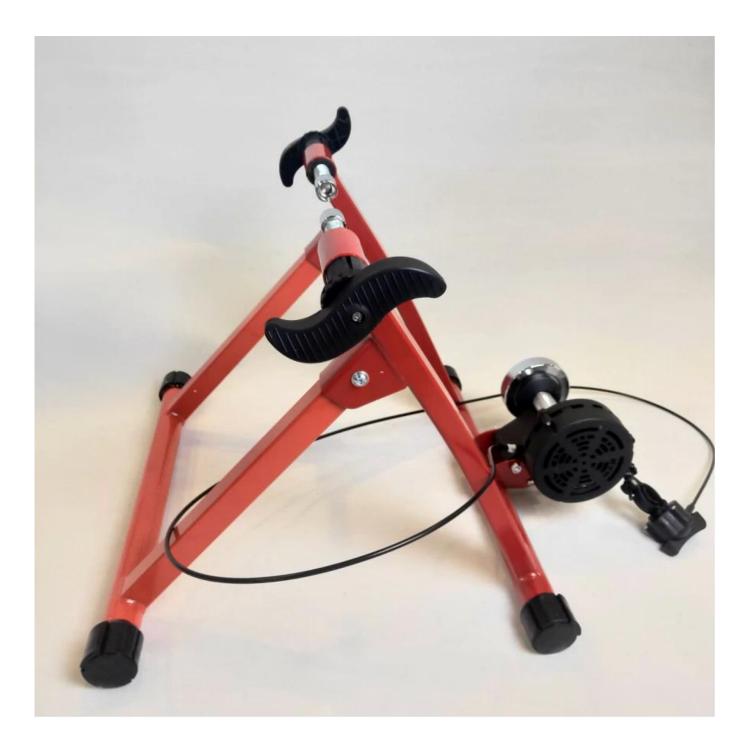

|
| 6.Logo                 | Print/Customized                                                             |
| 7.Sample Fee           | 80 USD(Can be refunded in bulk.)                                             |
| 8.Sample Time          | 7 days                                                                       |
| 9.Packing Details      | 1pc/opp/foam/carton(The package can be Customized.)                          |
| 10. Feature            | Foldable                                                                     |
| 11.Production Capacity | 20ft container is 30-45days(The package can be Customized.)                  |
| 12.Weight              | N.W: 7.5kgs / G.W:8.5kgs                                                     |

### **2.Details Pics:**







**3.Packaing and Shipping:** 





PACKAGING AND SHIPPING



## 4.Warranty:

| Quality<br>Assure | * ISO approved                                                                             |
|-------------------|--------------------------------------------------------------------------------------------|
|                   | * 1-year warranty                                                                          |
|                   | * Rust-proof: 3-5 year for powder coated products and 10-15 years for galvanized products. |
|                   | * Stable orders for North America, Europe and Australia market.                            |

## **5.FAQ:**

#### 1.Can you print our logo on the products?

- Yes, of course. Just give us your logo image and tell us your requirements, your