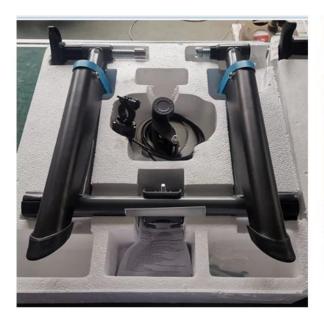

ogo                 | Print/Customized                                                             |
| 7.Sample Fee           | 80 USD(Can be refunded in bulk.)                                             |
| 8.Sample Time          | 7 days                                                                       |
| 9.Packing Details      | 1pc/opp/foam/carton(The package can be Customized.)                          |
| 10. Feature            | Foldable                                                                     |
| 11.Production Capacity | 20ft container is 30-45days(The package can be Customized.)                  |
| 12.Weight              | N.W: 7.5kgs / G.W:8.5kgs                                                     |

### **2.Details Pics:**







**3.Packaing and Shipping:** 





PACKAGING AND SHIPPING



## 4.Warranty:

| Quality<br>Assure | * ISO approved                                                                             |
|-------------------|--------------------------------------------------------------------------------------------|
|                   | * 1-year warranty                                                                          |
|                   | * Rust-proof: 3-5 year for powder coated products and 10-15 years for galvanized products. |
|                   | * Stable orders for North America, Europe and Australia market.                            |

## **5.FAQ:**

#### 1.Can you print our logo on the products?

- Yes, of course. Just give us your logo image and tell us your requirements, your logo will be perfectly shown on