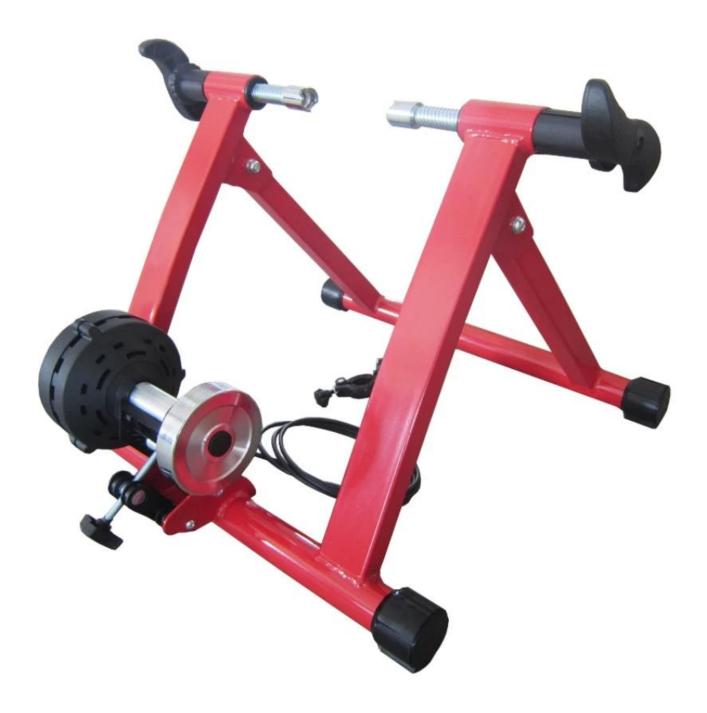

|
| 6.Logo                 | Print/Customized                                                             |
| 7.Sample Fee           | 80 USD(Can be refunded in bulk.)                                             |
| 8.Sample Time          | 7 days                                                                       |
| 9.Packing Details      | 1pc/opp/foam/carton(The package can be Customized.)                          |
| 10. Feature            | Foldable                                                                     |
| 11.Production Capacity | 20ft container is 30-45days(The package can be Customized.)                  |
| 12.Weight              | N.W: 7.5kgs / G.W:8.5kgs                                                     |

### **2.Details Pics:**







**3.Packaing and Shipping:** 





PACKAGING AND SHIPPING



## 4.Warranty:

| Quality<br>Assure | * ISO approved                                                                             |
|-------------------|--------------------------------------------------------------------------------------------|
|                   | * 1-year warranty                                                                          |
|                   | * Rust-proof: 3-5 year for powder coated products and 10-15 years for galvanized products. |
|                   | * Stable orders for North America, Europe and Australia market.                            |

## **5.FAQ:**

#### 1.Can you print our logo on the products?

- Yes, of course. Just give us your logo image and tell us your requirements, yo