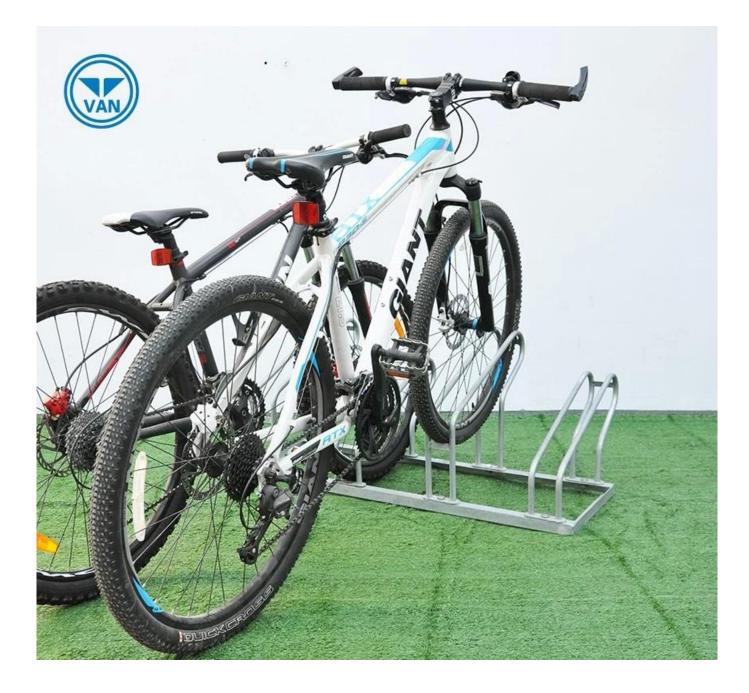

# Description

| Product Name | High Quality Space Saving Bike Accessories Fat Bike Frame |
|--------------|-----------------------------------------------------------|
| Material     | carbon steel                                              |
| Size         | 1007mm*500mm*450mm                                        |
| Capacity     | 2-10 bikes(According to customer need)                    |
| Finish       | hot-galvanized                                            |
| Packing      | Normal packing                                            |
| MOQ          | 50pcs                                                     |
| OEM/ODM      | offered                                                   |

## **Products Pics**