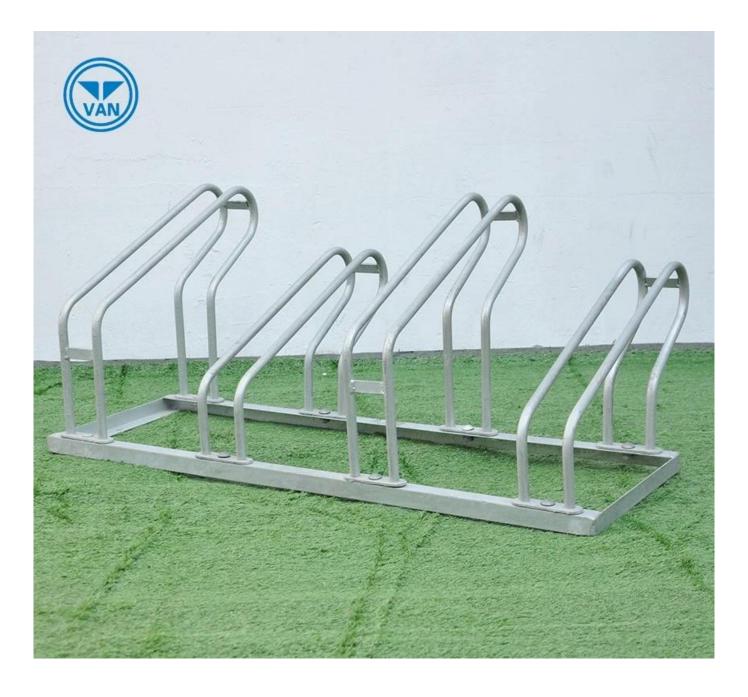

# Description

| Product Name | High Quality Space Saving Bike Accessories Fat Bike Frame |
|--------------|-----------------------------------------------------------|
| Material     | carbon steel                                              |
| Size         | 1007mm*500mm*450mm                                        |
| Capacity     | 2-10 bikes(According to customer need)                    |
| Finish       | hot-galvanized                                            |
| Packing      | Normal packing                                            |
| MOQ          | 50pcs                                                     |
| OEM/ODM      | offered                                                   |

## **Products Pics**