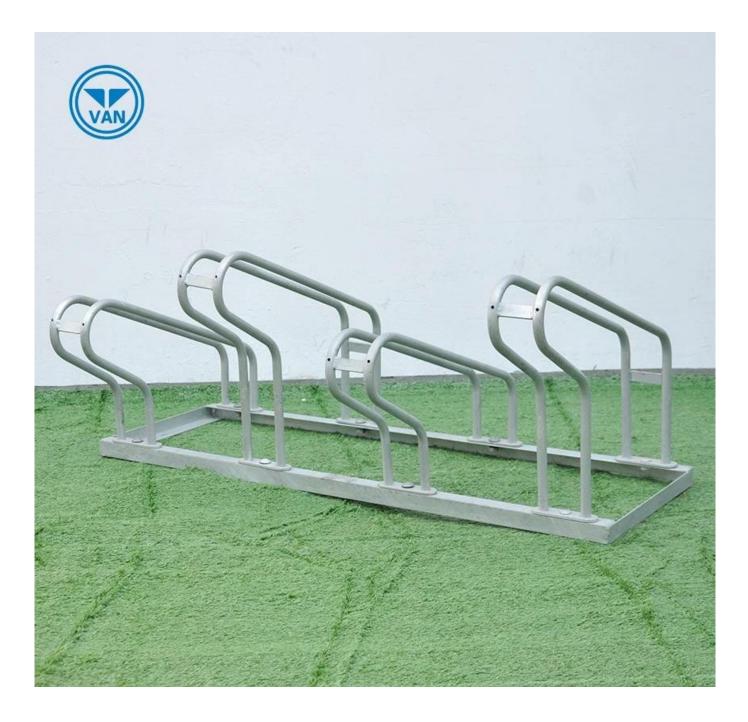

# Description

| Product Name | High Quality Space Saving Bike Accessories Fat Bike Frame |
|--------------|-----------------------------------------------------------|
| Material     | carbon steel                                              |
| Size         | 1007mm*500mm*450mm                                        |
| Capacity     | 2-10 bikes(According to customer need)                    |
| Finish       | hot-galvanized                                            |
| Packing      | Normal packing                                            |
| MOQ          | 50pcs                                                     |
| OEM/ODM      | offered                                                   |

## **Products Pics**