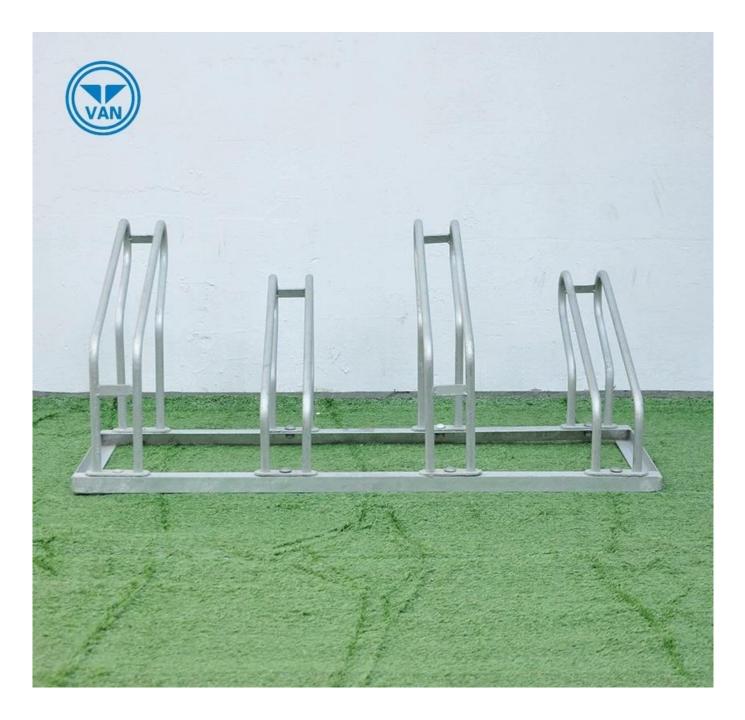

# Description

| Product Name | High Quality Space Saving Bike Accessories Fat Bike Frame |
|--------------|-----------------------------------------------------------|
| Material     | carbon steel                                              |
| Size         | 1007mm*500mm*450mm                                        |
| Capacity     | 2-10 bikes(According to customer need)                    |
| Finish       | hot-galvanized                                            |
| Packing      | Normal packing                                            |
| MOQ          | 50pcs                                                     |
| OEM/ODM      | offered                                                   |

## **Products Pics**