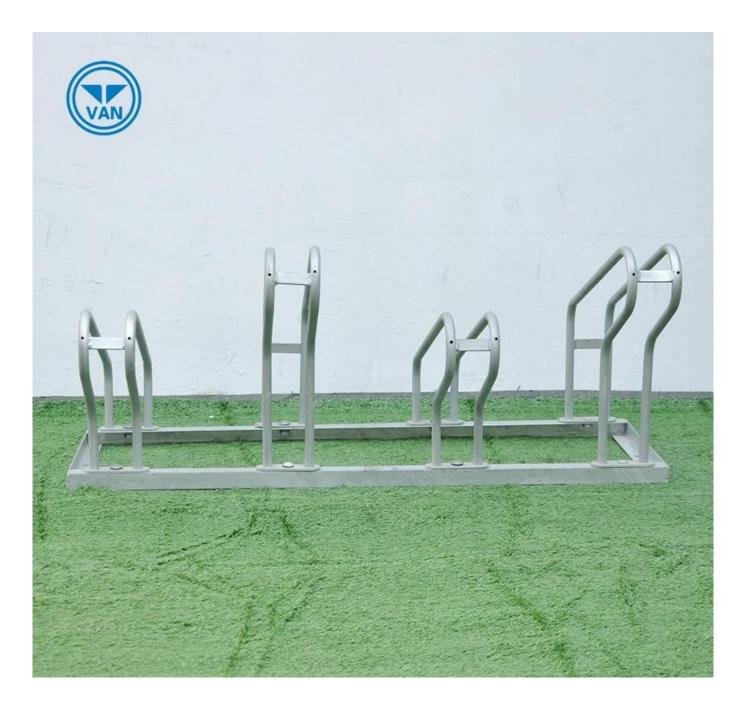

# Description

| Product Name | High Quality Space Saving Bike Accessories Fat Bike Frame |
|--------------|-----------------------------------------------------------|
| Material     | carbon steel                                              |
| Size         | 1007mm*500mm*450mm                                        |
| Capacity     | 2-10 bikes(According to customer need)                    |
| Finish       | hot-galvanized                                            |
| Packing      | Normal packing                                            |
| MOQ          | 50pcs                                                     |
| OEM/ODM      | offered                                                   |

## **Products Pics**











### FAQ

#### 1.Can you print our logo on the products?

- Yes, of course. Just give us your logo image and tell us your requirements, your logo will be perfectly shown on it.

#### 2.Can we make our own design on the packaging?

- Sure, most of our clients are using their self-designed packaging.

#### 3.If we can make some change to your products?

- Customization is welcomed! We are glad to assist you in making the products better and we will protect your design.

### 4.What's your lead time?

- Normally 7 working days for sample, 30 working days for mass production.