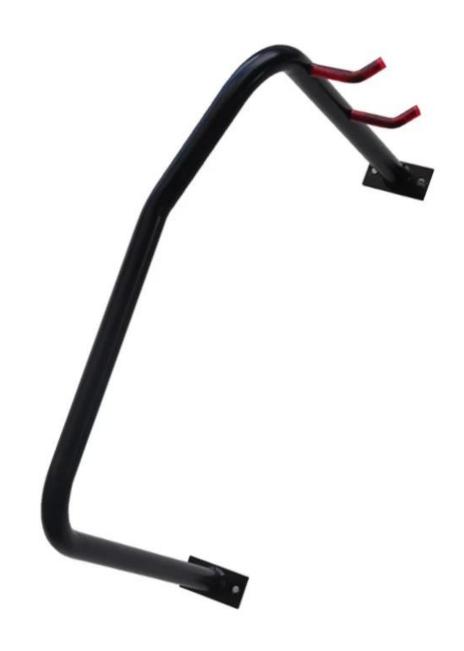

# **Description:**

| 1.Type                 | Home Garage Bicycle Wall Hooks Bike Wall Hook Hanging Hook Bike Wall<br>Mount |
|------------------------|-------------------------------------------------------------------------------|
| 2.Color                | Black                                                                         |
| 3.Size                 | 690*380*320mm                                                                 |
| 4. Usage               | All 26-29``bikes                                                              |
| 5.Material             | Steel Frame,Magnetic Wheel                                                    |
| 6.Logo                 | Print/Customized                                                              |
| 7.Sample Fee           | 50 USD(Can be refunded in bulk.)                                              |
| 8.Sample Time          | 7 days                                                                        |
| 9.Packing Details      | 1pc/opp/foam/carton(The package can be Customized.)                           |
| 10. Feature            | Foldable                                                                      |
| 11.Production Capacity | 20ft container is 30-45days(The package can be Customized.)                   |
| 12.Weight              | N.W: 4.5kgs / G.W: 4.8kgs                                                     |