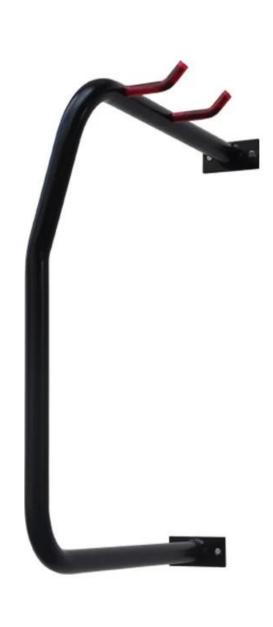

# **Description:**

| 1.Type                 | Home Garage Bicycle Wall Hooks Bike Wall Hook Hanging Hook Bike Wall<br>Mount |
|------------------------|-------------------------------------------------------------------------------|
| 2.Color                | Black                                                                         |
| 3.Size                 | 690*380*320mm                                                                 |
| 4. Usage               | All 26-29``bikes                                                              |
| 5.Material             | Steel Frame,Magnetic Wheel                                                    |
| 6.Logo                 | Print/Customized                                                              |
| 7.Sample Fee           | 50 USD(Can be refunded in bulk.)                                              |
| 8.Sample Time          | 7 days                                                                        |
| 9.Packing Details      | 1pc/opp/foam/carton(The package can be Customized.)                           |
| 10. Feature            | Foldable                                                                      |
| 11.Production Capacity | 20ft container is 30-45days(The package can be Customized.)                   |
| 12.Weight              | N.W: 4.5kgs / G.W: 4.8kgs                                                     |

### **Details:**