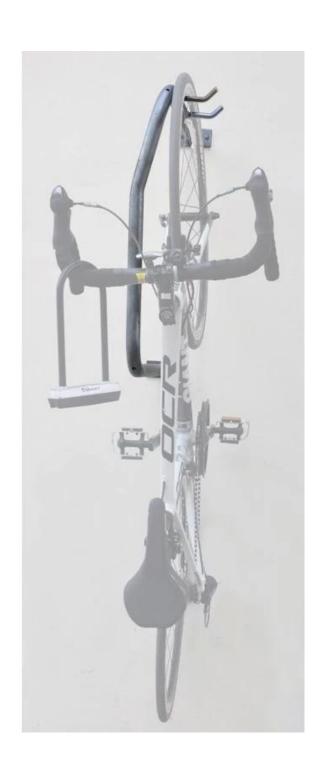

# **Description:**

| 1.Type                 | Home Garage Bicycle Wall Hooks Bike Wall Hook Hanging Hook Bike Wall<br>Mount |
|------------------------|-------------------------------------------------------------------------------|
| 2.Color                | Black                                                                         |
| 3.Size                 | 690*380*320mm                                                                 |
| 4. Usage               | All 26-29``bikes                                                              |
| 5.Material             | Steel Frame,Magnetic Wheel                                                    |
| 6.Logo                 | Print/Customized                                                              |
| 7.Sample Fee           | 50 USD(Can be refunded in bulk.)                                              |
| 8.Sample Time          | 7 days                                                                        |
| 9.Packing Details      | 1pc/opp/foam/carton(The package can be Customized.)                           |
| 10. Feature            | Foldable                                                                      |
| 11.Production Capacity | 20ft container is 30-45days(The package can be Customized.)                   |
| 12.Weight              | N.W: 4.5kgs / G.W: 4.8kgs                                                     |

### **Details:**