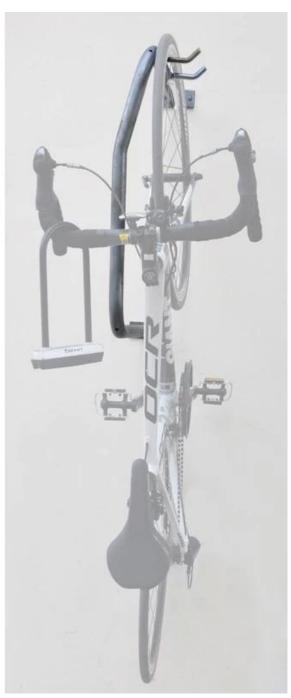

# **Description:**

| 1.Type                 | Home Garage Bicycle Wall Hooks Bike Wall Hook Hanging Hook Bike Wall<br>Mount |
|------------------------|-------------------------------------------------------------------------------|
| 2.Color                | Black                                                                         |
| 3.Size                 | 690*380*320mm                                                                 |
| 4. Usage               | All 26-29``bikes                                                              |
| 5.Material             | Steel Frame,Magnetic Wheel                                                    |
| 6.Logo                 | Print/Customized                                                              |
| 7.Sample Fee           | 50 USD(Can be refunded in bulk.)                                              |
| 8.Sample Time          | 7 days                                                                        |
| 9.Packing Details      | 1pc/opp/foam/carton(The package can be Customized.)                           |
| 10. Feature            | Foldable                                                                      |
| 11.Production Capacity | 20ft container is 30-45days(The package can be Customized.)                   |
| 12.Weight              | N.W: 4.5kgs / G.W: 4.8kgs                                                     |

### **Details:**