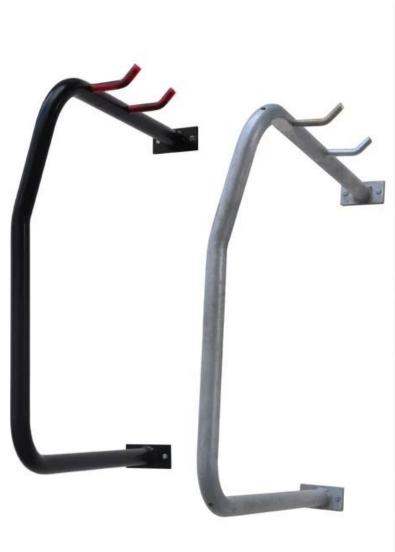

# **Description:**

| 1.Type                 | Home Garage Bicycle Wall Hooks Bike Wall Hook Hanging Hook Bike Wall<br>Mount |
|------------------------|-------------------------------------------------------------------------------|
| 2.Color                | Black                                                                         |
| 3.Size                 | 690*380*320mm                                                                 |
| 4. Usage               | All 26-29``bikes                                                              |
| 5.Material             | Steel Frame,Magnetic Wheel                                                    |
| 6.Logo                 | Print/Customized                                                              |
| 7.Sample Fee           | 50 USD(Can be refunded in bulk.)                                              |
| 8.Sample Time          | 7 days                                                                        |
| 9.Packing Details      | 1pc/opp/foam/carton(The package can be Customized.)                           |
| 10. Feature            | Foldable                                                                      |
| 11.Production Capacity | 20ft container is 30-45days(The package can be Customized.)                   |
| 12.Weight              | N.W: 4.5kgs / G.W: 4.8kgs                                                     |

### **Details:**