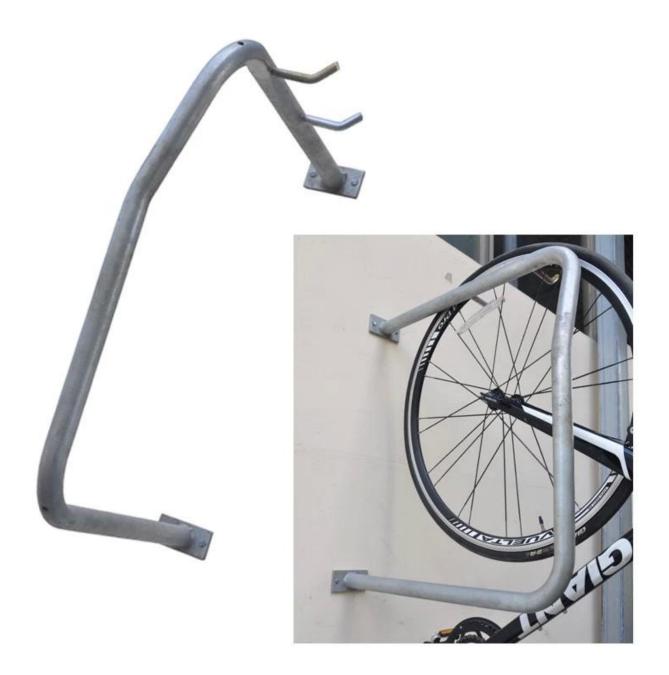

# **Description:**

| 1.Type                 | Home Garage Bicycle Wall Hooks Bike Wall Hook Hanging Hook Bike Wall<br>Mount |
|------------------------|-------------------------------------------------------------------------------|
| 2.Color                | Black                                                                         |
| 3.Size                 | 690*380*320mm                                                                 |
| 4. Usage               | All 26-29``bikes                                                              |
| 5.Material             | Steel Frame,Magnetic Wheel                                                    |
| 6.Logo                 | Print/Customized                                                              |
| 7.Sample Fee           | 50 USD(Can be refunded in bulk.)                                              |
| 8.Sample Time          | 7 days                                                                        |
| 9.Packing Details      | 1pc/opp/foam/carton(The package can be Customized.)                           |
| 10. Feature            | Foldable                                                                      |
| 11.Production Capacity | 20ft container is 30-45days(The package can be Customized.)                   |
| 12.Weight              | N.W: 4.5kgs / G.W: 4.8kgs                                                     |