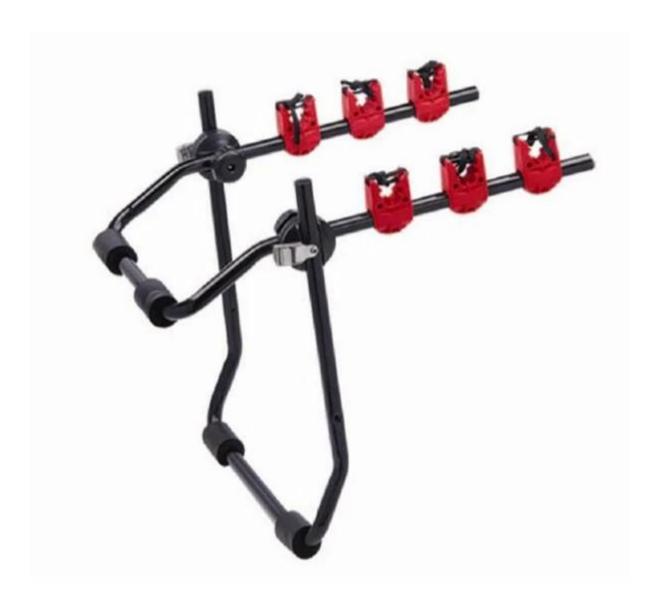

# **Description:**

| Product           | Hot Sale Steel Car Hitch Mount Rear Bike Accesories Rack |
|-------------------|----------------------------------------------------------|
| Material          | Stainless/ Carbon Steel                                  |
| Model No.         | PV-0132-01                                               |
| Size              | 74.5*48*9.5cm or customized.                             |
| Color             | Sliver,Black,White or customized.                        |
| N.W/G.W           | 4kg/4.5kgKG                                              |
| Packing Details   | 1Set/Bubble wrap/Carton                                  |
| Capacity          | 3 bikes                                                  |
| Surface Treatment | Galvanized/ Powder coated                                |
| Application       | bicycle rack for car                                     |
| Sample Time       | 7-12days                                                 |