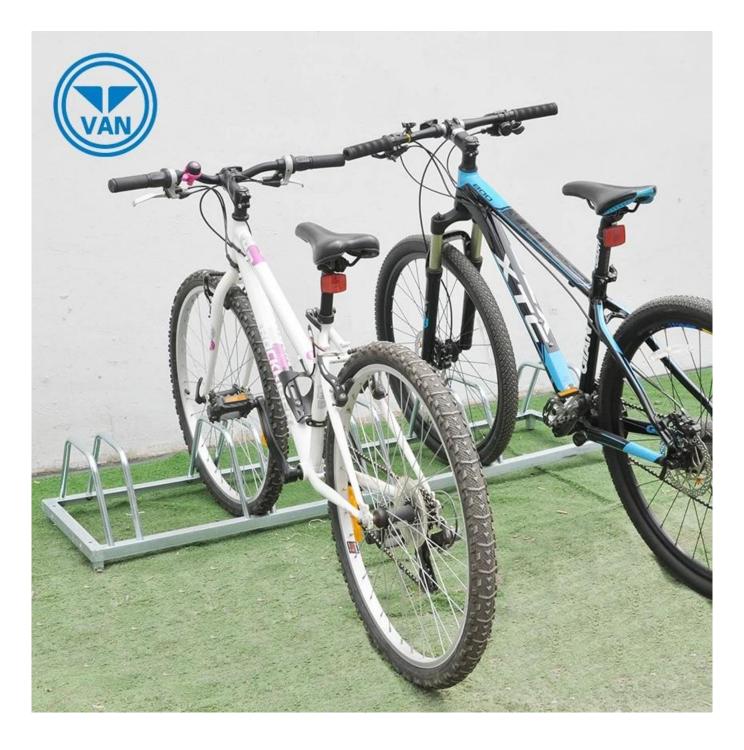

# Description

| Product Name | Hot Sell Floor Type Durable Metal Outdoor Bike Centre Stand |
|--------------|-------------------------------------------------------------|
| Material     | carbon steel                                                |
| Size         | 1467*400*250mm                                              |
| Capacity     | 2-10 bikes(According to customer need)                      |
| Finish       | hot-galvanized                                              |
| Packing      | Normal packing                                              |
| MOQ          | 50pcs                                                       |
| OEM/ODM      | offered                                                     |

# **Products Pics**









FAQ

#### 1.Can you print our logo on the products?

- Yes, of course. Just give us your logo image and tell us your requirements, your logo will be perfectly shown on it.

## 2.Can we make our own design on the packaging?

- Sure, most of our clients are using their self-designed packaging.

## 3.If we can make some change to your products?

- Customization is welcomed! We are glad to assist you in making the products better and we will protect your design.

#### 4.What's your lead time?

- Normally 7 working days for sample, 30 working days for mass production.