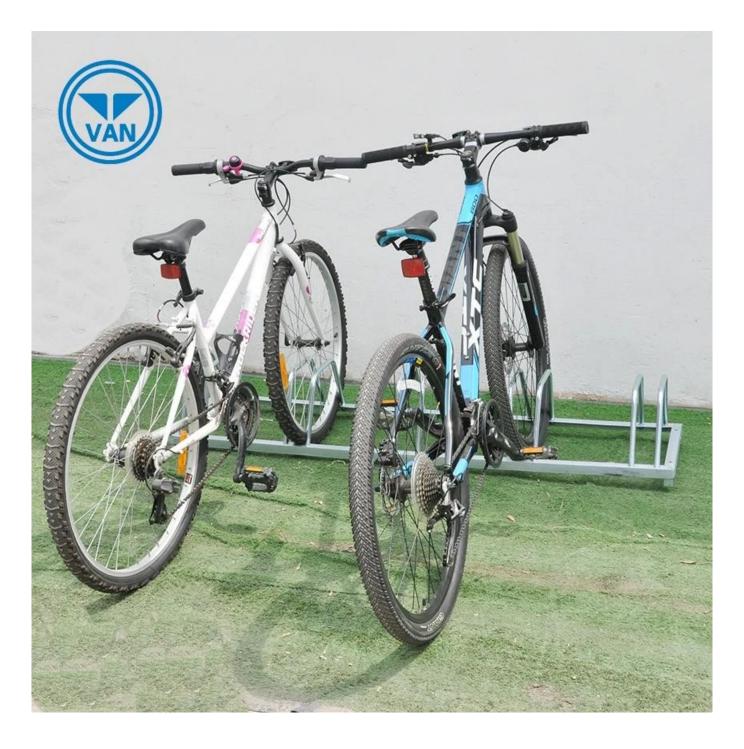

# Description

| Product Name | Hot Sell Floor Type Durable Metal Outdoor Bike Centre Stand |
|--------------|-------------------------------------------------------------|
| Material     | carbon steel                                                |
| Size         | 1467*400*250mm                                              |
| Capacity     | 2-10 bikes(According to customer need)                      |
| Finish       | hot-galvanized                                              |
| Packing      | Normal packing                                              |
| MOQ          | 50pcs                                                       |
| OEM/ODM      | offered                                                     |

# **Products Pics**









FAQ

#### 1.Can you print our logo on the products?

- Yes, of course. Just give us your logo image and tell us your requirements, your logo will be perfectly shown on it.

## 2.Can we make our own design on the packaging?

- Sure, most of our clients are using their self-designed packaging.

## 3.If we can make some change to your products?

- Customization is welcomed! We are glad to assist you in making the products better and we will protect your design.

#### 4.What's your lead time?

- Normally 7 working days for sample, 30 working days for mass production.