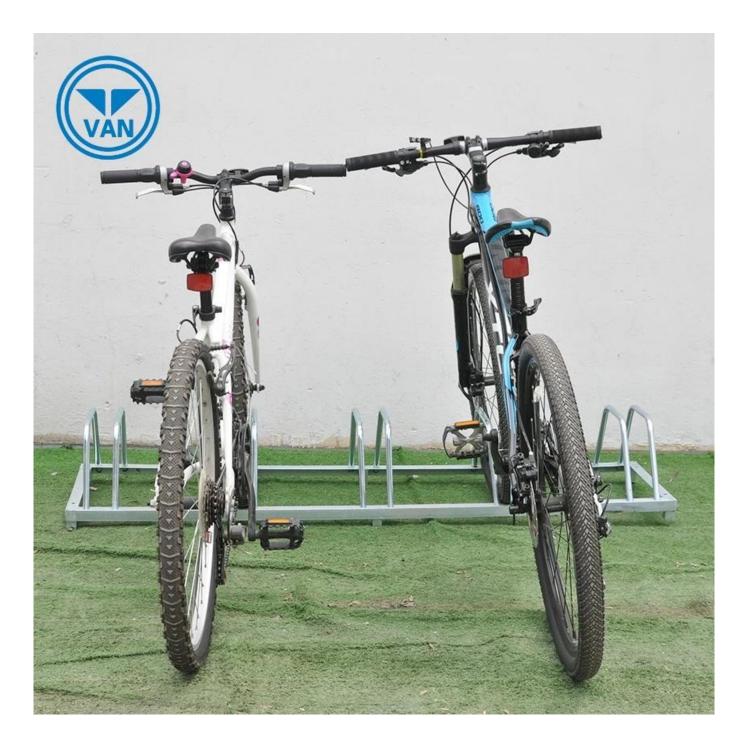

# Description

| Product Name | Hot Sell Floor Type Durable Metal Outdoor Bike Centre Stand |
|--------------|-------------------------------------------------------------|
| Material     | carbon steel                                                |
| Size         | 1467*400*250mm                                              |
| Capacity     | 2-10 bikes(According to customer need)                      |
| Finish       | hot-galvanized                                              |
| Packing      | Normal packing                                              |
| MOQ          | 50pcs                                                       |
| OEM/ODM      | offered                                                     |

# **Products Pics**









FAQ

#### 1.Can you print our logo on the products?

- Yes, of course. Just give us your logo image and tell us your requirements, your logo will be perfectly shown on it.

## 2.Can we make our own design on the packaging?

- Sure, most of our clients are using their self-designed packaging.

## 3.If we can make some change to your products?

- Customization is welcomed! We are glad to assist you in making the products better and we will protect your design.

#### 4.What's your lead time?

- Normally 7 working days for sample, 30 working days for mass production.