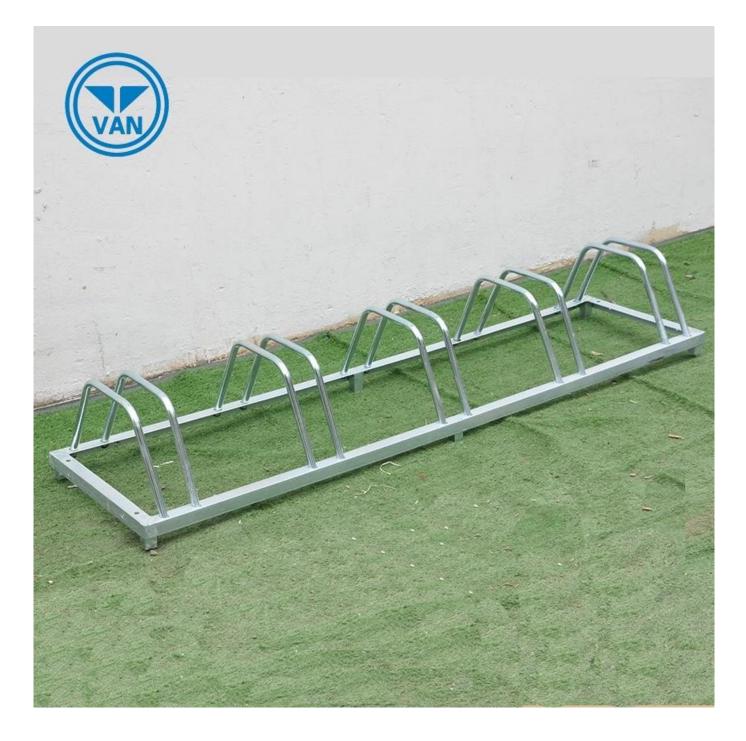

# Description

| Product Name | Hot Sell Floor Type Durable Metal Outdoor Bike Centre Stand |
|--------------|-------------------------------------------------------------|
| Material     | carbon steel                                                |
| Size         | 1467*400*250mm                                              |
| Capacity     | 2-10 bikes(According to customer need)                      |
| Finish       | hot-galvanized                                              |
| Packing      | Normal packing                                              |
| MOQ          | 50pcs                                                       |
| OEM/ODM      | offered                                                     |

# **Products Pics**

FAQ