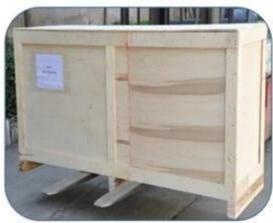

|
| 5.Material             | Steel Frame, Magnetic Wheel                                 |
| 6.Logo                 | Print/Customized                                            |
| 7.Sample Fee           | 40 USD(Can be refunded in bulk.)                            |
| 8.Sample Time          | 7 days                                                      |
| 9.Packing Details      | 1pc/opp/foam/carton(The package can be Customized.)         |
| 10. Feature            | Foldable                                                    |
| 11.Production Capacity | 20ft container is 30-45days(The package can be Customized.) |
| 12.Weight              | N.W: 2.75kgs / G.W:2.95kgs2.95kgs                           |

### 2.Details Pics:





# 3. Packaing and Shipping:









### 4. Warranty:

| Assure | * ISO approved                                                                             |
|--------|--------------------------------------------------------------------------------------------|
|        | * 1-year warranty                                                                          |
|        | * Rust-proof: 3-5 year for powder coated products and 10-15 years for galvanized products. |
|        | * Stable orders for North America, Europe and Australia market.                            |

### **5.FAQ:**

### 1.Can you print our logo on the products?

- Yes, of course. Just give us your logo image and tell us your requirements, your logo will be perfectly shown on it.

### 2.Can we make our own design on the packaging?

- Sure, most of our cl