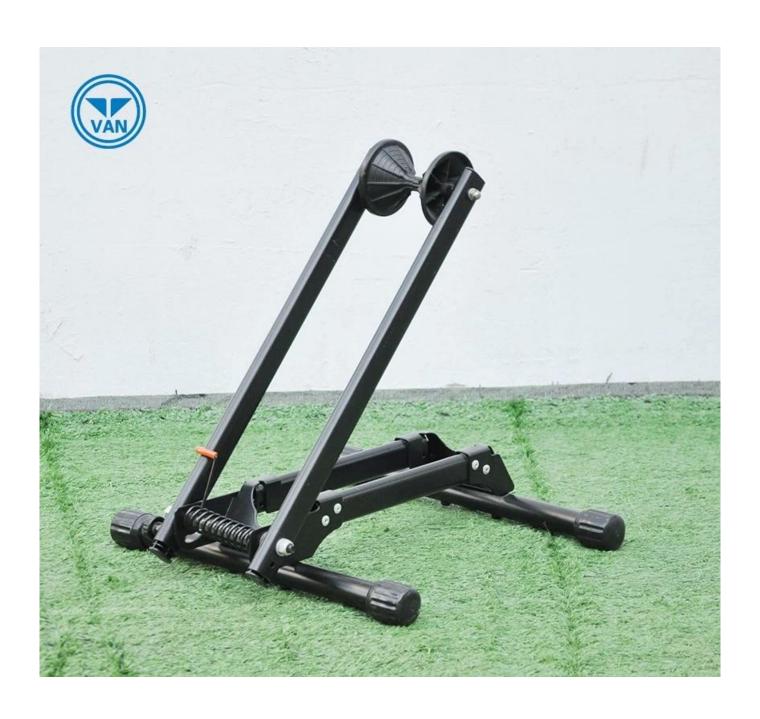

## 1.Description:

| 1.Type                 | Hot Selling Indoor Foldable Bike Rack                       |
|------------------------|-------------------------------------------------------------|
| 2.Color                | Black                                                       |
| 3.Size                 | 150*148*162mm                                               |
| 4. Surface Treatment   | Galvanized                                                  |
| 5.Material             | Steel Frame, Magnetic Wheel                                 |
| 6.Logo                 | Print/Customized                                            |
| 7.Sample Fee           | 40 USD(Can be refunded in bulk.)                            |
| 8.Sample Time          | 7 days                                                      |
| 9.Packing Details      | 1pc/opp/foam/carton(The package can be Customized.)         |
| 10. Feature            | Foldable                                                    |
| 11.Production Capacity | 20ft container is 30-45days(The package can be Customized.) |
| 12.Weight              | N.W: 2.75kgs / G.W:2.95kgs2.95kgs                           |

### 2.Details Pics: