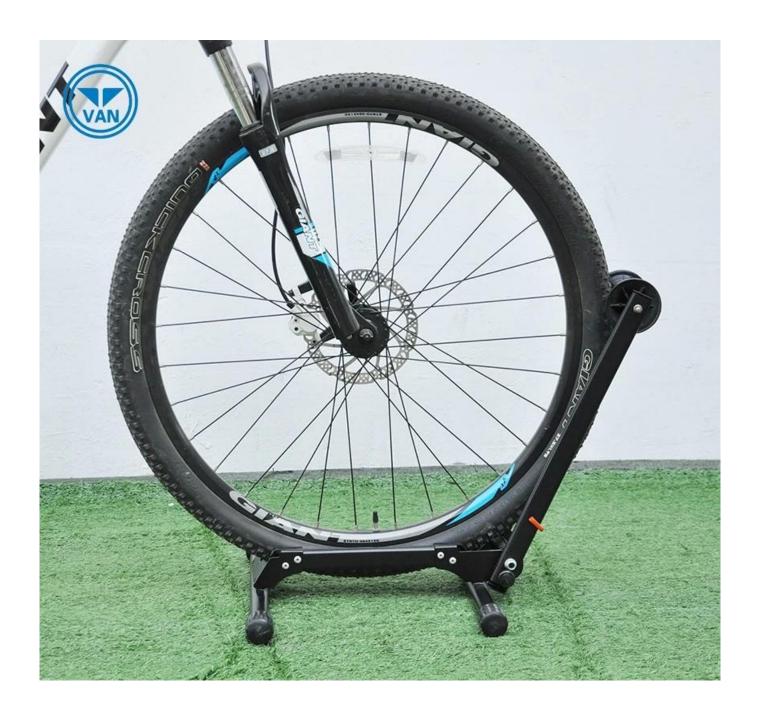

## 1.Description:

| 1.Type                 | Hot Selling Indoor Foldable Bike Rack                       |
|------------------------|-------------------------------------------------------------|
| 2.Color                | Black                                                       |
| 3.Size                 | 150*148*162mm                                               |
| 4. Surface Treatment   | Galvanized                                                  |
| 5.Material             | Steel Frame, Magnetic Wheel                                 |
| 6.Logo                 | Print/Customized                                            |
| 7.Sample Fee           | 40 USD(Can be refunded in bulk.)                            |
| 8.Sample Time          | 7 days                                                      |
| 9.Packing Details      | 1pc/opp/foam/carton(The package can be Customized.)         |
| 10. Feature            | Foldable                                                    |
| 11.Production Capacity | 20ft container is 30-45days(The package can be Customized.) |
| 12.Weight              | N.W: 2.75kgs / G.W:2.95kgs2.95kgs                           |

### 2.Details Pics: