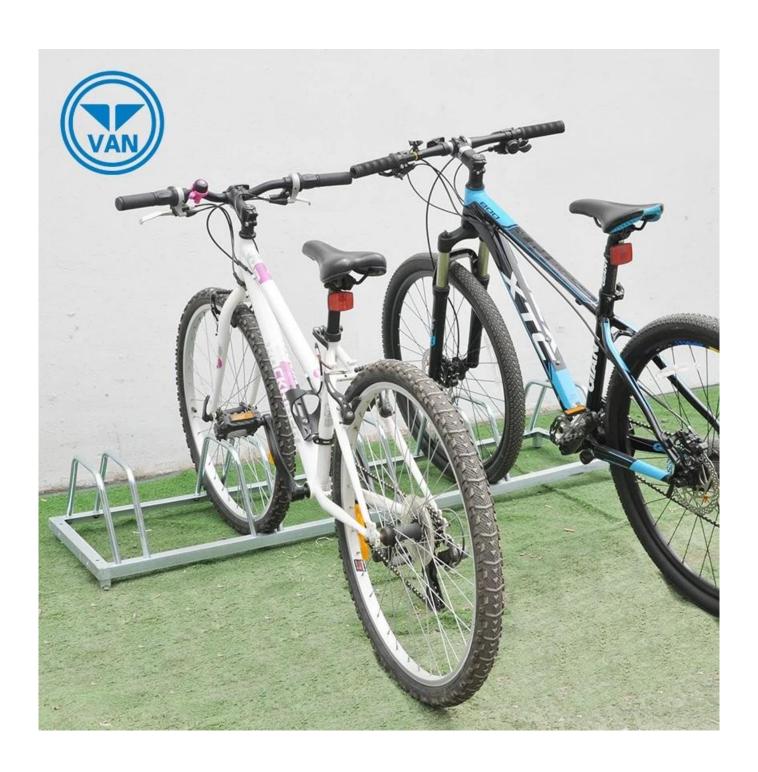

ng 5 Bike Storage Stand Bicycle Rack Parking |
|--------------|-------------------------------------------------------------------------|
| Material     | carbon steel                                                            |
| Size         | 158.539.5*24.5CM                                                        |
| Capacity     | 2-10 bikes(According to customer need)                                  |
| Finish       | hot-galvanized                                                          |
| Packing      | Normal packing                                                          |
| MOQ          | 50pcs                                                                   |
| OEM/ODM      | offered                                                                 |

## **Products Pics**









## **FAQ**

- $1.Can\ you\ print\ our\ logo\ on\ the\ products?$
- Yes, of course. Just give us your logo image and tell us your requirements, your logo will be perfectly shown on it.
- 2.Can we make our own design on the packaging?
- Sure, most of our clients are using their self-designed packaging.

- 3.If we can make some change to your products?
- Customization is welcomed! We are glad to assist you in making the products better and we will protect your design.
- 4. What's your lead time?
- Normally 7 working days for sample, 30 working days for mass production.