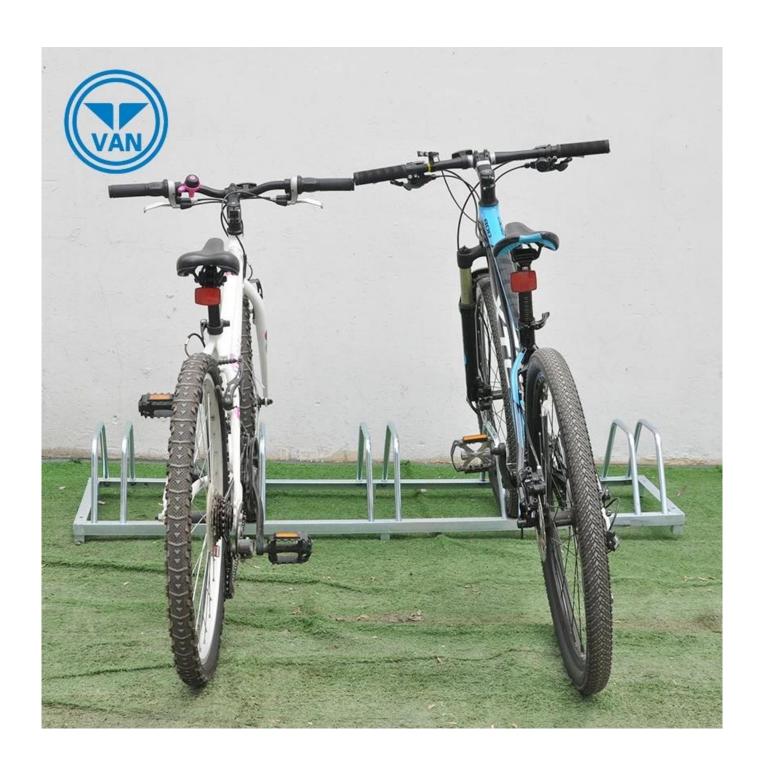

5 Bike Storage Stand Bicycle Rack Parking |
|--------------|-------------------------------------------------------------------------|
| Material     | carbon steel                                                            |
| Size         | 158.539.5*24.5CM                                                        |
| Capacity     | 2-10 bikes(According to customer need)                                  |
| Finish       | hot-galvanized                                                          |
| Packing      | Normal packing                                                          |
| MOQ          | 50pcs                                                                   |
| OEM/ODM      | offered                                                                 |

## **Products Pics**









## **FAQ**

- $1.Can\ you\ print\ our\ logo\ on\ the\ products?$
- Yes, of course. Just give us your logo image and tell us your requirements, your logo will be perfectly shown on it.
- 2.Can we make our own design on the packaging?
- Sure, most of our clients are using their self-designed packaging.

- 3.If we can make some change to your products?
- Customization is welcomed! We are glad to assist you in making the products better and we will protect your design.
- 4. What's your lead time?
- Normally 7 working days for sample, 30 working days for mass production.