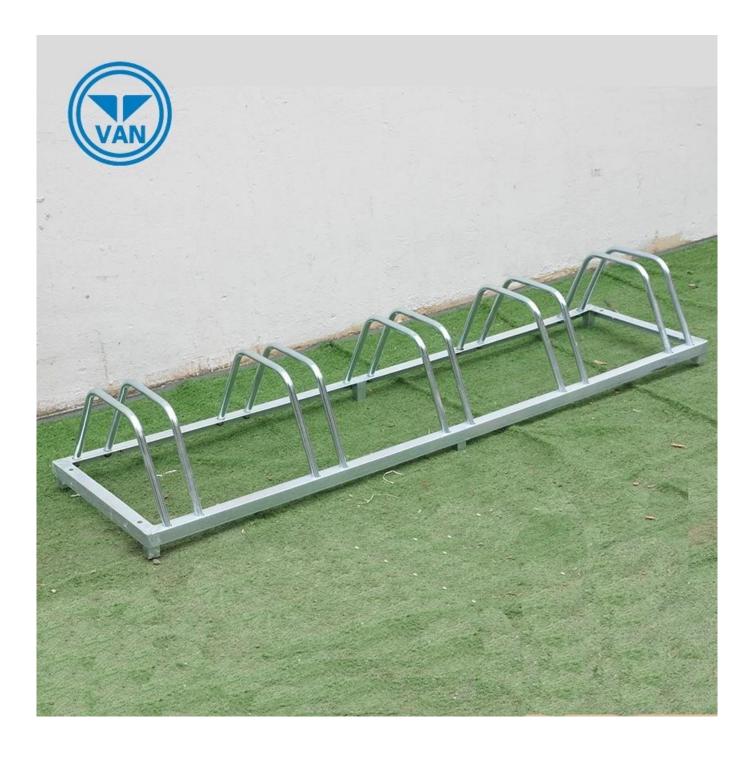

## **Description**

| Product Name | Houseware Adjustable Flooring 5 Bike Storage Stand Bicycle Rack Parking |
|--------------|-------------------------------------------------------------------------|
| Material     | carbon steel                                                            |
| Size         | 158.539.5*24.5CM                                                        |
| Capacity     | 2-10 bikes(According to customer need)                                  |
| Finish       | hot-galvanized                                                          |
| Packing      | Normal packing                                                          |
| MOQ          | 50pcs                                                                   |
| OEM/ODM      | offered                                                                 |

## **Products Pics**