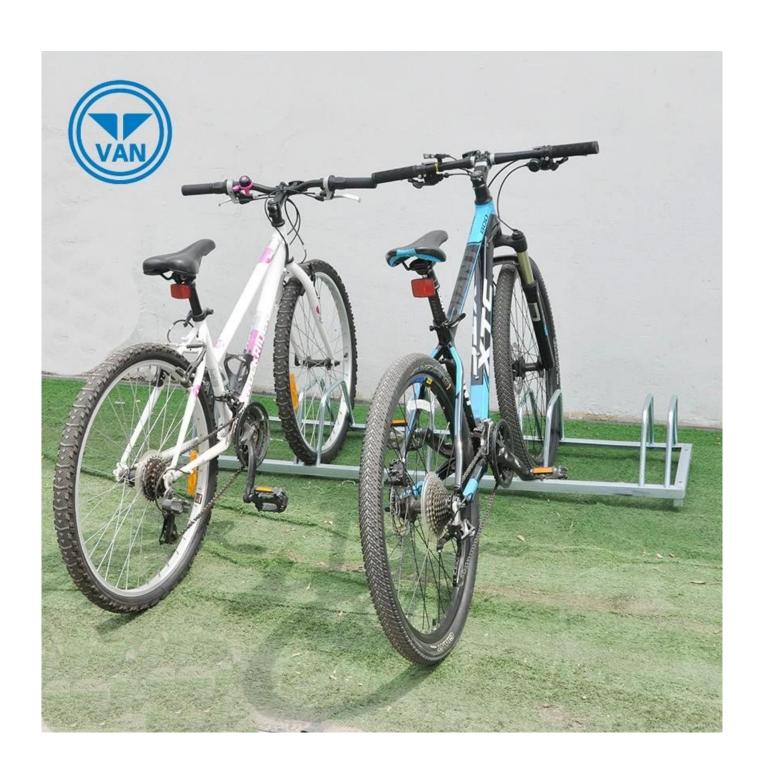

## **Products Pics**

## **Description**

| Product Name | Houseware Adjustable Flooring 5 Bike Storage Stand Bicycle Rack Parking |
|--------------|-------------------------------------------------------------------------|
| Material     | carbon steel                                                            |
| Size         | 158.539.5*24.5CM                                                        |
| Capacity     | 2-10 bikes(According to customer need)                                  |
| Finish       | hot-galvanized                                                          |
| Packing      | Normal packing                                                          |
| MOQ          | 50pcs                                                                   |
| OEM/ODM      | offered                                                                 |