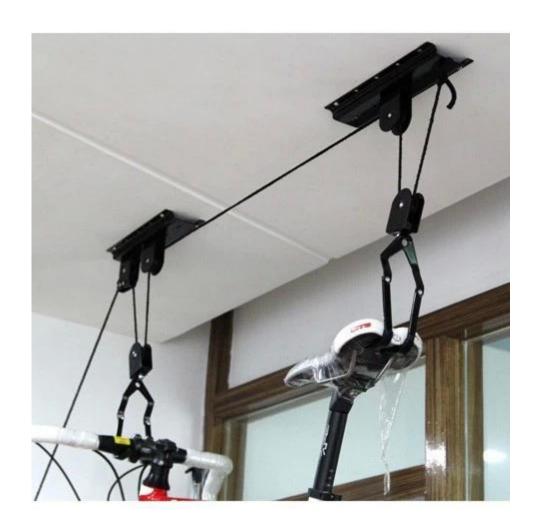

Bicycle Storage Space Saving Metal Garage Storage Bike Lift |  |
|--------------|--------------------------------------------------------------------|--|
| Material     | carbon steel                                                       |  |
| Size         | 53 *27* 27.5cm                                                     |  |
| Capacity     | 2-10 bikes(According to customer need)                             |  |
| Finish       | hot-galvanized                                                     |  |
| Packing      | Normal packing                                                     |  |
| MOQ          | 50pcs                                                              |  |
| OEM/ODM      | offered                                                            |  |

## **Products Pics**









## **FAQ**

- 1.Can you print our logo on the products?
- Yes, of course. Just give us your logo image and tell us your requirements, your logo will be perfectly shown on it.
- 2.Can we make our own design on the packaging?
- Sure, most of our clients are using their self-designed packaging.
- 3.If we can make some change to your products?
- Customization is welcomed! We are glad to assist you in making the products better and we will protect your design.
- 4. What's your lead time?

| - Normally 7 working days for sample, 30 working days for mass production |  |  |  |  |
|---------------------------------------------------------------------------|--|--|--|--|
|                                                                           |  |  |  |  |
|