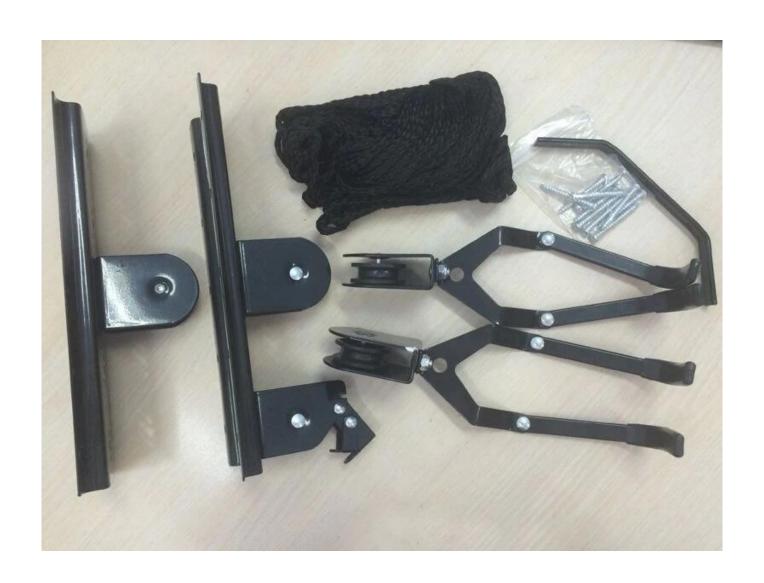

cycle Storage Space Saving Metal Garage Storage Bike Lift |  |
|--------------|--------------------------------------------------------------------|--|
| Material     | carbon steel                                                       |  |
| Size         | 53 *27* 27.5cm                                                     |  |
| Capacity     | 2-10 bikes(According to customer need)                             |  |
| Finish       | hot-galvanized                                                     |  |
| Packing      | Normal packing                                                     |  |
| MOQ          | 50pcs                                                              |  |
| OEM/ODM      | offered                                                            |  |

## **Products Pics**









## **FAQ**

- 1.Can you print our logo on the products?
- Yes, of course. Just give us your logo image and tell us your requirements, your logo will be perfectly shown on it.
- 2.Can we make our own design on the packaging?
- Sure, most of our clients are using their self-designed packaging.
- 3.If we can make some change to your products?
- Customization is welcomed! We are glad to assist you in making the products better and we will protect your design.
- 4. What's your lead time?

| - Normally 7 working days for sample, 30 working days for mass production |  |  |  |  |
|---------------------------------------------------------------------------|--|--|--|--|
|                                                                           |  |  |  |  |
|