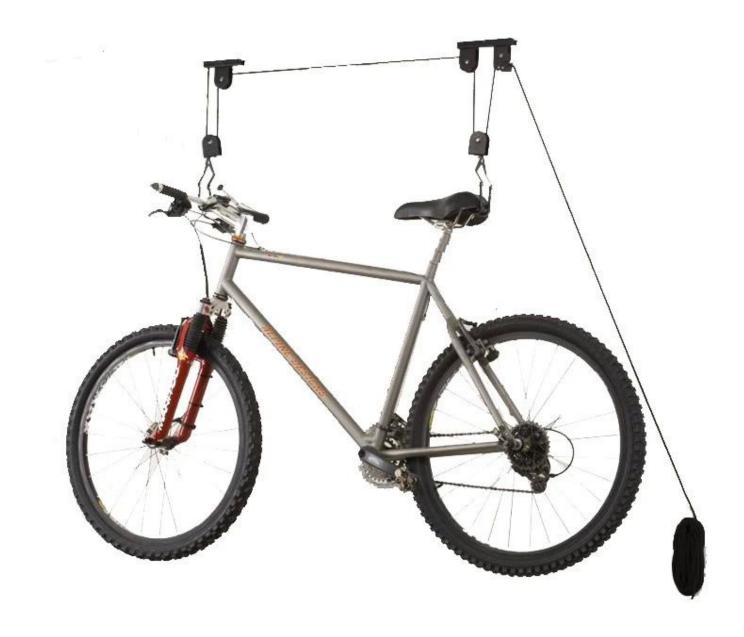

cle Storage Space Saving Metal Garage Storage Bike Lift |  |
|--------------|--------------------------------------------------------------------|--|
| Material     | carbon steel                                                       |  |
| Size         | 53 *27* 27.5cm                                                     |  |
| Capacity     | 2-10 bikes(According to customer need)                             |  |
| Finish       | hot-galvanized                                                     |  |
| Packing      | Normal packing                                                     |  |
| MOQ          | 50pcs                                                              |  |
| OEM/ODM      | offered                                                            |  |

## **Products Pics**









## **FAQ**

- 1.Can you print our logo on the products?
- Yes, of course. Just give us your logo image and tell us your requirements, your logo will be perfectly shown on it.
- 2.Can we make our own design on the packaging?
- Sure, most of our clients are using their self-designed packaging.
- 3.If we can make some change to your products?
- Customization is welcomed! We are glad to assist you in making the products better and we will protect your design.
- 4. What's your lead time?

| - Normally 7 working days for sample, 30 working days for mass production |  |  |  |  |
|---------------------------------------------------------------------------|--|--|--|--|
|                                                                           |  |  |  |  |
|