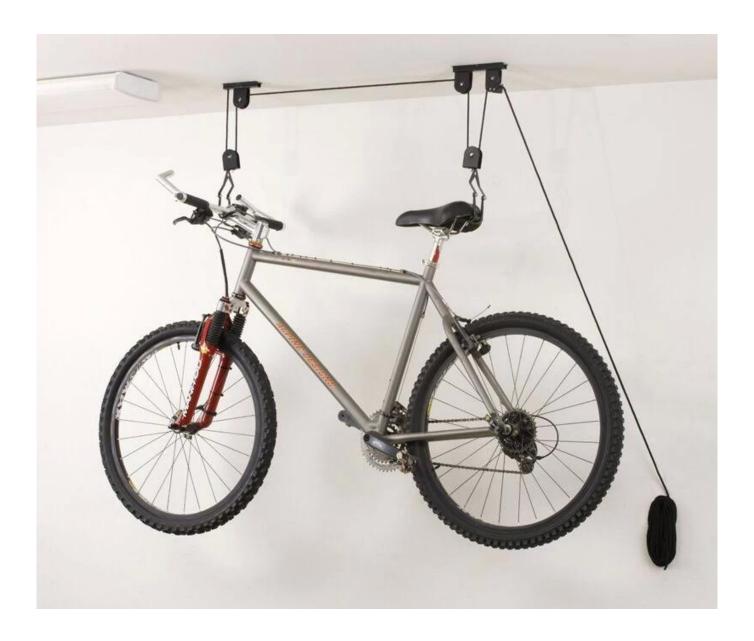

e Storage Space Saving Metal Garage Storage Bike Lift |  |
|--------------|--------------------------------------------------------------------|--|
| Material     | carbon steel                                                       |  |
| Size         | 53 *27* 27.5cm                                                     |  |
| Capacity     | 2-10 bikes(According to customer need)                             |  |
| Finish       | hot-galvanized                                                     |  |
| Packing      | Normal packing                                                     |  |
| MOQ          | 50pcs                                                              |  |
| OEM/ODM      | offered                                                            |  |

## **Products Pics**









## **FAQ**

- 1.Can you print our logo on the products?
- Yes, of course. Just give us your logo image and tell us your requirements, your logo will be perfectly shown on it.
- 2.Can we make our own design on the packaging?
- Sure, most of our clients are using their self-designed packaging.
- 3.If we can make some change to your products?
- Customization is welcomed! We are glad to assist you in making the products better and we will protect your design.
- 4. What's your lead time?

| - Normally 7 working days for sample, 30 working days for mass production |  |  |  |  |
|---------------------------------------------------------------------------|--|--|--|--|
|                                                                           |  |  |  |  |
|