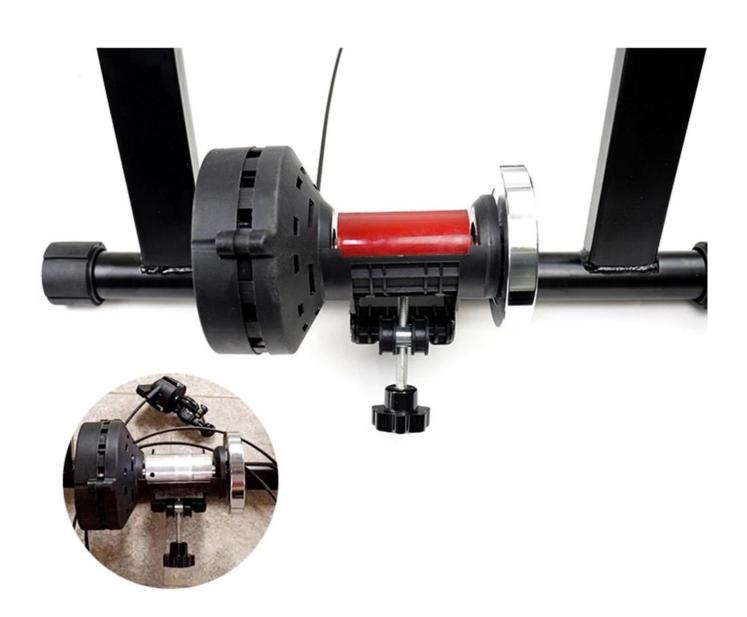

me,Magnetic Wheel                                               |
| 6.Logo                 | Print/Customized                                                         |
| 7.Sample Fee           | 80 USD(Can be refunded in bulk.)                                         |
| 8.Sample Time          | 7 days                                                                   |
| 9.Packing Details      | 1pc/opp/foam/carton(The package can be Customized.)                      |
| 10. Feature            | Foldable                                                                 |
| 11.Production Capacity | 20ft container is 30-45days(The package can be Customized.)              |
| 12.Weight              | N.W: 7.5kgs / G.W:8.5kgs                                                 |

## **Details:**











## Warranty:

|         | * ISO approved                                                                             |
|---------|--------------------------------------------------------------------------------------------|
| Quality | * 1-year warranty                                                                          |
| II I    | * Rust-proof: 3-5 year for powder coated products and 10-15 years for galvanized products. |
|         | * Stable orders for North America, Europe and Australia market.                            |

## **FAQ:**

- 1.Can you print our logo on the products?
- Yes, of course. Just give us your logo image and tell us your requirements, your logo will be perfectly shown on it.
- 2.Can we make our own design on the packaging?
- Sure, most of our clients