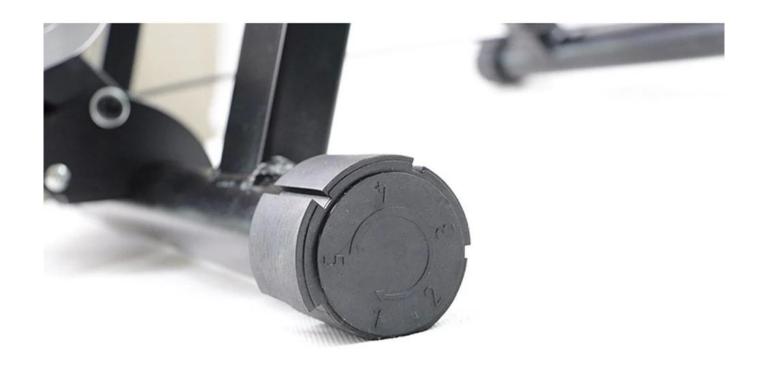

,Magnetic Wheel                                               |
| 6.Logo                 | Print/Customized                                                         |
| 7.Sample Fee           | 80 USD(Can be refunded in bulk.)                                         |
| 8.Sample Time          | 7 days                                                                   |
| 9.Packing Details      | 1pc/opp/foam/carton(The package can be Customized.)                      |
| 10. Feature            | Foldable                                                                 |
| 11.Production Capacity | 20ft container is 30-45days(The package can be Customized.)              |
| 12.Weight              | N.W: 7.5kgs / G.W:8.5kgs                                                 |

## **Details:**











## Warranty:

|         | * ISO approved                                                                             |
|---------|--------------------------------------------------------------------------------------------|
| Quality | * 1-year warranty                                                                          |
| II I    | * Rust-proof: 3-5 year for powder coated products and 10-15 years for galvanized products. |
|         | * Stable orders for North America, Europe and Australia market.                            |

## **FAQ:**

- 1.Can you print our logo on the products?
- Yes, of course. Just give us your logo image and tell us your requirements, your logo will be perfectly shown on it.
- 2.Can we make our own design on the packaging?
- Sure, most of our clients a