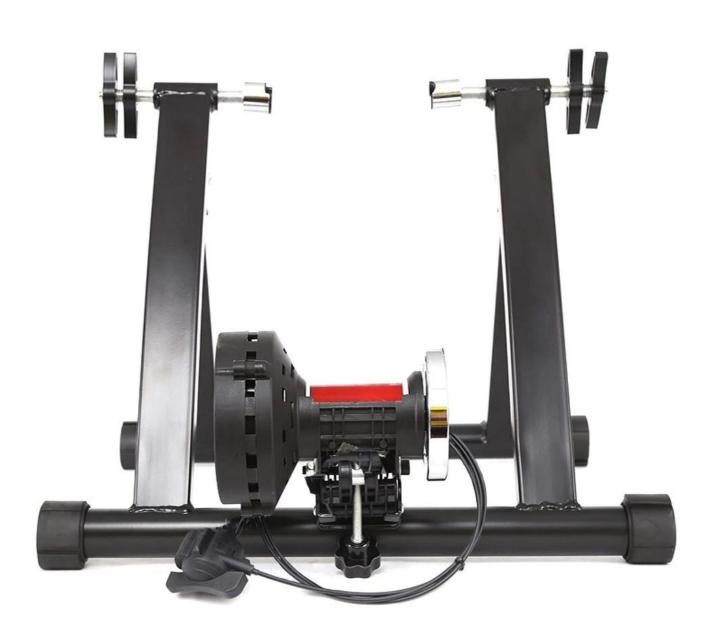

## **Description:**

| 1.Type                 | Indoor Freestanding Foldable Steel Secure Space Saving Bike Rack Trainer |
|------------------------|--------------------------------------------------------------------------|
| 2.Color                | Black                                                                    |
| 3.Size                 | 59*19*49 cm                                                              |
| 4. Usage               | All 26-29"bikes                                                          |
| 5.Material             | Steel Frame,Magnetic Wheel                                               |
| 6.Logo                 | Print/Customized                                                         |
| 7.Sample Fee           | 80 USD(Can be refunded in bulk.)                                         |
| 8.Sample Time          | 7 days                                                                   |
| 9.Packing Details      | 1pc/opp/foam/carton(The package can be Customized.)                      |
| 10. Feature            | Foldable                                                                 |
| 11.Production Capacity | 20ft container is 30-45days(The package can be Customized.)              |
| 12.Weight              | N.W: 7.5kgs / G.W:8.5kgs                                                 |

## **Details:**