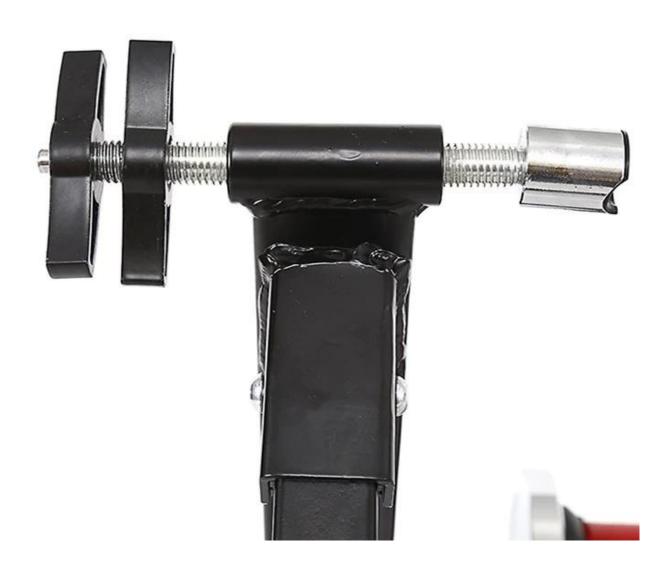

agnetic Wheel                                               |
| 6.Logo                 | Print/Customized                                                         |
| 7.Sample Fee           | 80 USD(Can be refunded in bulk.)                                         |
| 8.Sample Time          | 7 days                                                                   |
| 9.Packing Details      | 1pc/opp/foam/carton(The package can be Customized.)                      |
| 10. Feature            | Foldable                                                                 |
| 11.Production Capacity | 20ft container is 30-45days(The package can be Customized.)              |
| 12.Weight              | N.W: 7.5kgs / G.W:8.5kgs                                                 |

## **Details:**











## Warranty:

|         | * ISO approved                                                                             |
|---------|--------------------------------------------------------------------------------------------|
| Quality | * 1-year warranty                                                                          |
| II I    | * Rust-proof: 3-5 year for powder coated products and 10-15 years for galvanized products. |
|         | * Stable orders for North America, Europe and Australia market.                            |

## **FAQ:**

- 1.Can you print our logo on the products?
- Yes, of course. Just give us your logo image and tell us your requirements, your logo will be perfectly shown on it.
- 2.Can we make our own design on the packaging?
- Sure, most of our clients are