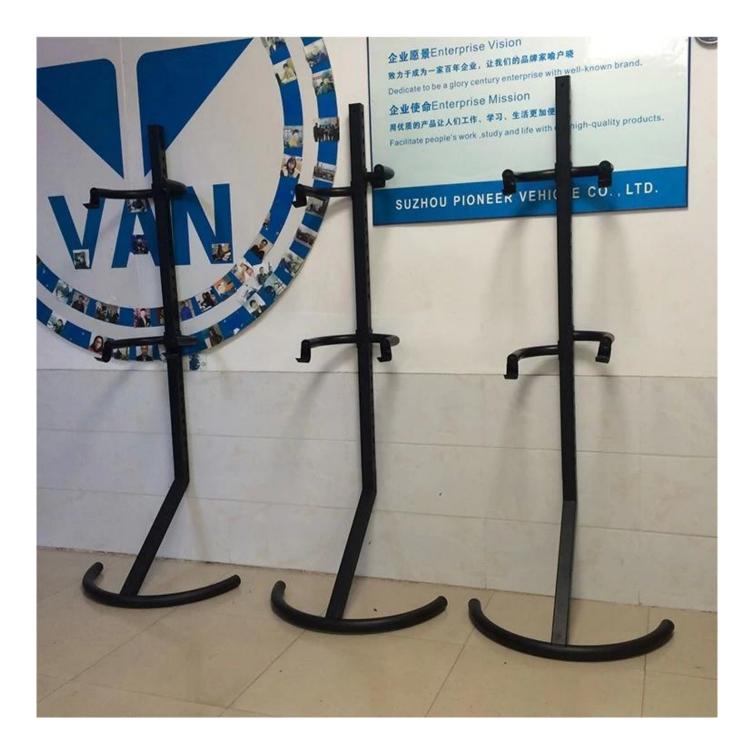

## Description

| 1.Type:            | Indoor steel bicycle dual bike home bike bicycle cycle repair stand |
|--------------------|---------------------------------------------------------------------|
| 2.Color:           | Black                                                               |
| 3.Size:            | 75*48*200cm                                                         |
| 4. Finish          | Hot Galvanized                                                      |
| 5.Material:        | Steel                                                               |
| 6.Logo:            | Print/Customized                                                    |
| 7.Sample Fee       | 55 USD(Can be refunded in bulk.)                                    |
| 8.Sample Time:     | 7-10 Days                                                           |
| 9.Packing Details: | Inner Packing: Bubble bag,cloth bag,or foam.<br>4pcs/carton         |
| 10. Weight:        | N.W: 4.25kg<br>G.W:4.95kg                                           |

## **Products Pics**