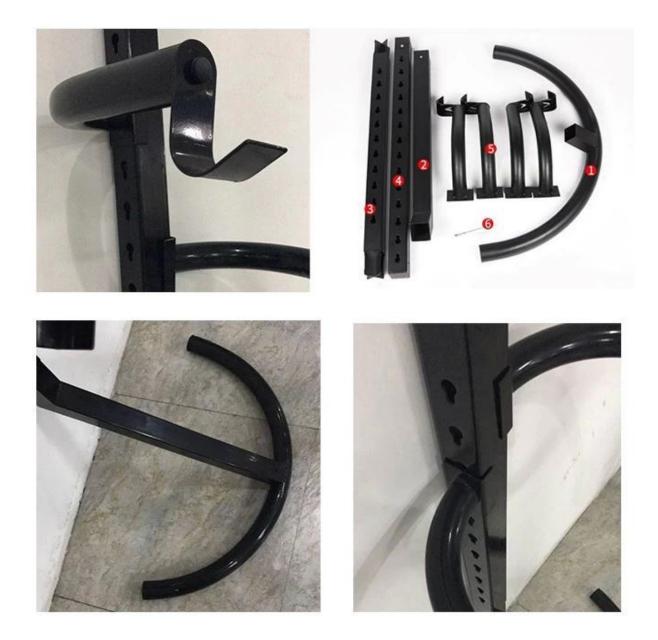

## Description

| 1.Type:            | Indoor steel bicycle dual bike home bike bicycle cycle repair stand |
|--------------------|---------------------------------------------------------------------|
| 2.Color:           | Black                                                               |
| 3.Size:            | 75*48*200cm                                                         |
| 4. Finish          | Hot Galvanized                                                      |
| 5.Material:        | Steel                                                               |
| 6.Logo:            | Print/Customized                                                    |
| 7.Sample Fee       | 55 USD(Can be refunded in bulk.)                                    |
| 8.Sample Time:     | 7-10 Days                                                           |
| 9.Packing Details: | Inner Packing: Bubble bag,cloth bag,or foam.<br>4pcs/carton         |
| 10. Weight:        | N.W: 4.25kg<br>G.W:4.95kg                                           |

## **Products Pics**