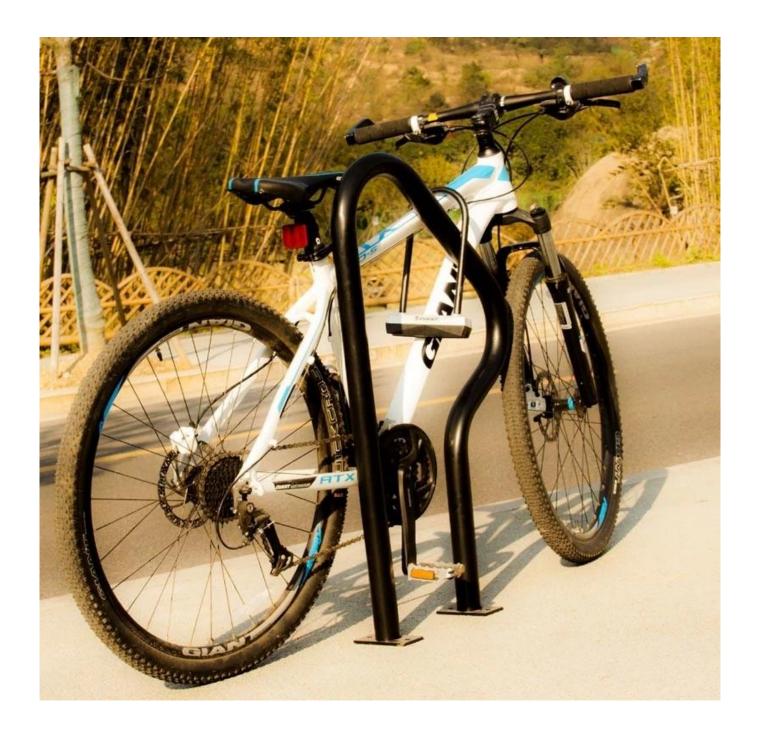

## **Description:**

| Product           | Irregular R Shape Black Powder Coated Street Floor Bike Stand |
|-------------------|---------------------------------------------------------------|
| Material          | Stainless/ Carbon Steel                                       |
| Model No.         | PV-0100-01                                                    |
| Size              | 90*48.6CM or customized.                                      |
| Color             | Sliver,Black,White or customized.                             |
| N.W/G.W           | 12kg/14kg                                                     |
| Packing Details   | 1Set/Bubble wrap/Carton                                       |
| Capacity          | 1-2 bikes                                                     |
| Surface Treatment | Galvanized/ Powder coated                                     |
| Application       | bollard bike rack for outdoor                                 |
| Sample Time       | 7-12days                                                      |