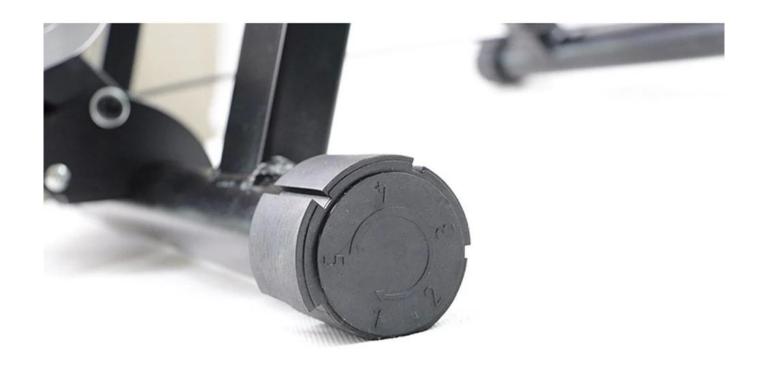

## **Description:**

| 1.Type                 | Magnet Steel Indoor Bike Resistance Bicycle Rack Holder Trainer Exercise Stand |
|------------------------|--------------------------------------------------------------------------------|
| 2. Color               | Black                                                                          |
| 3. Size                | 59 * 19 * 49 cm                                                                |
| 4. use                 | all 26-29''bikes                                                               |
| 5.Material             | Steel frame, magnetic wheel                                                    |
| 6.Logo                 | Print / Custom                                                                 |
| Fee 7.Sample           | 80 USD (can be repaid in bulk.)                                                |
| 8.Sample Time          | 7 days                                                                         |
| 9.Packing Details      | 1pc / opp / foam / carton (The package can be customized.)                     |
| 10. Feature            | folding                                                                        |
| 11.Production Capacity | 20ft is 30-45 (The package can be customized.)                                 |
| 12.Weight              | N.W: 7.5kgs / G.W: 8.5KGS                                                      |