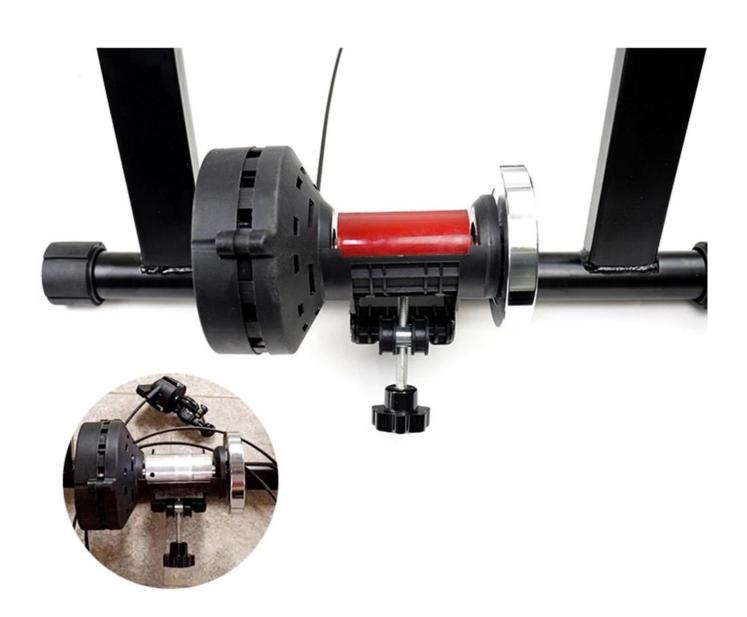

## **Description:**

| 1.Type                 | Magnet Steel Indoor Bike Resistance Bicycle Rack Holder Trainer Exercise Stand |
|------------------------|--------------------------------------------------------------------------------|
| 2. Color               | Black                                                                          |
| 3. Size                | 59 * 19 * 49 cm                                                                |
| 4. use                 | all 26-29''bikes                                                               |
| 5.Material             | Steel frame, magnetic wheel                                                    |
| 6.Logo                 | Print / Custom                                                                 |
| Fee 7.Sample           | 80 USD (can be repaid in bulk.)                                                |
| 8.Sample Time          | 7 days                                                                         |
| 9.Packing Details      | 1pc / opp / foam / carton (The package can be customized.)                     |
| 10. Feature            | folding                                                                        |
| 11.Production Capacity | 20ft is 30-45 (The package can be customized.)                                 |
| 12.Weight              | N.W: 7.5kgs / G.W: 8.5KGS                                                      |