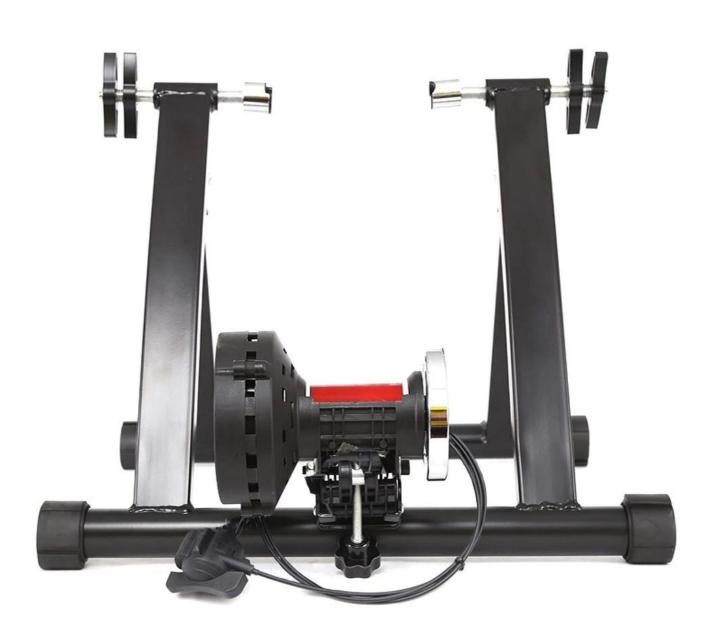

## **Description:**

| 1.Type                 | Magnet Steel Indoor Bike Resistance Bicycle Rack Holder Trainer Exercise Stand |
|------------------------|--------------------------------------------------------------------------------|
| 2. Color               | Black                                                                          |
| 3. Size                | 59 * 19 * 49 cm                                                                |
| 4. use                 | all 26-29''bikes                                                               |
| 5.Material             | Steel frame, magnetic wheel                                                    |
| 6.Logo                 | Print / Custom                                                                 |
| Fee 7.Sample           | 80 USD (can be repaid in bulk.)                                                |
| 8.Sample Time          | 7 days                                                                         |
| 9.Packing Details      | 1pc / opp / foam / carton (The package can be customized.)                     |
| 10. Feature            | folding                                                                        |
| 11.Production Capacity | 20ft is 30-45 (The package can be customized.)                                 |
| 12.Weight              | N.W: 7.5kgs / G.W: 8.5KGS                                                      |