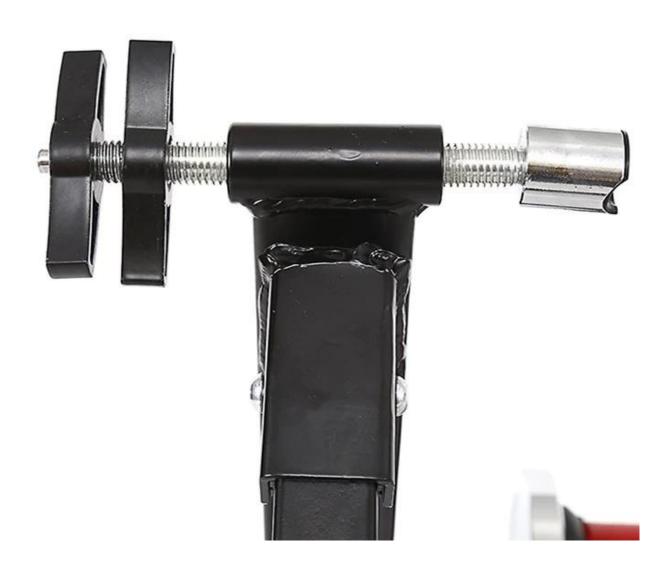

## **Description:**

| 1.Type                 | Magnet Steel Indoor Bike Resistance Bicycle Rack Holder Trainer Exercise Stand |
|------------------------|--------------------------------------------------------------------------------|
| 2. Color               | Black                                                                          |
| 3. Size                | 59 * 19 * 49 cm                                                                |
| 4. use                 | all 26-29''bikes                                                               |
| 5.Material             | Steel frame, magnetic wheel                                                    |
| 6.Logo                 | Print / Custom                                                                 |
| Fee 7.Sample           | 80 USD (can be repaid in bulk.)                                                |
| 8.Sample Time          | 7 days                                                                         |
| 9.Packing Details      | 1pc / opp / foam / carton (The package can be customized.)                     |
| 10. Feature            | folding                                                                        |
| 11.Production Capacity | 20ft is 30-45 (The package can be customized.)                                 |
| 12.Weight              | N.W: 7.5kgs / G.W: 8.5KGS                                                      |