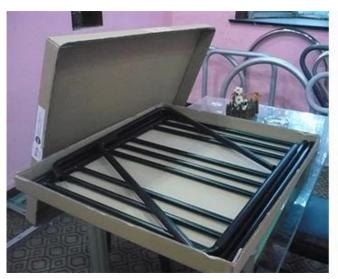

|
| 5.Material             | Steel Frame, Magnetic Wheel                                 |
| 6.Logo                 | Print/Customized                                            |
| 7.Sample Fee           | 80 USD(Can be refunded in bulk.)                            |
| 8.Sample Time          | 7 days                                                      |
| 9.Packing Details      | 1pc/opp/foam/carton(The package can be Customized.)         |
| 10. Feature            | Foldable                                                    |
| 11.Production Capacity | 20ft container is 30-45days(The package can be Customized.) |
| 12.Weight              | N.W: 10kgs / G.W:11kgs                                      |

## 2.Details Pics:



3. Packaing and Shipping:





## 4. Warranty:

|             | * ISO approved                                                                             |
|-------------|--------------------------------------------------------------------------------------------|
| II ASSUIC I | * 1-year warranty                                                                          |
|             | * Rust-proof: 3-5 year for powder coated products and 10-15 years for galvanized products. |
|             | * Stable orders for North America, Europe and Australia market.                            |

## **5.FAQ:**

- 1.Can you print our logo on the products?
- Yes, of course. Just give us your logo image and tell us your requirements, your logo will be perfectly shown on it.
- 2.Can we make our own design on the packaging?
- Sure