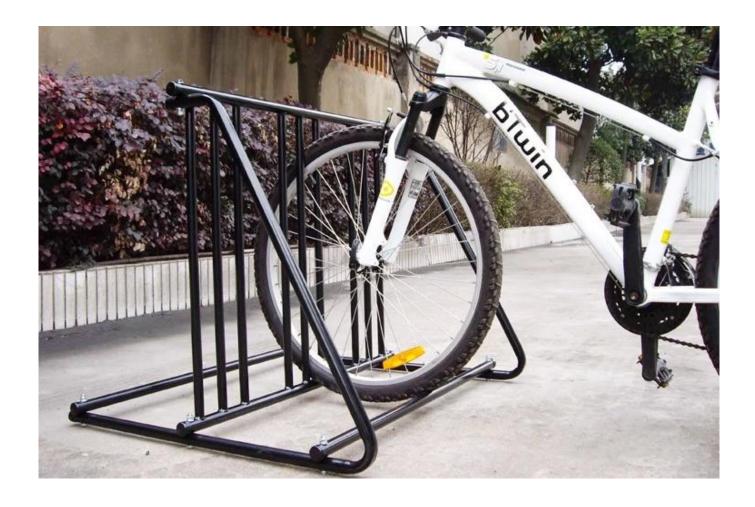

## 1.Description:

| 1.Type                 | Mall Bicycle Accessories 2 Holders Commercial Bicycle Rack  |
|------------------------|-------------------------------------------------------------|
| 2.Color                | Black                                                       |
| 3.Size                 | 900*770*730mm                                               |
| 4. Surface Treatment   | Galvanized                                                  |
| 5.Material             | Steel Frame, Magnetic Wheel                                 |
| 6.Logo                 | Print/Customized                                            |
| 7.Sample Fee           | 80 USD(Can be refunded in bulk.)                            |
| 8.Sample Time          | 7 days                                                      |
| 9.Packing Details      | 1pc/opp/foam/carton(The package can be Customized.)         |
| 10. Feature            | Foldable                                                    |
| 11.Production Capacity | 20ft container is 30-45days(The package can be Customized.) |
| 12.Weight              | N.W: 10kgs / G.W:11kgs                                      |

## 2.Details Pics:

3. Packaing and Shipping: