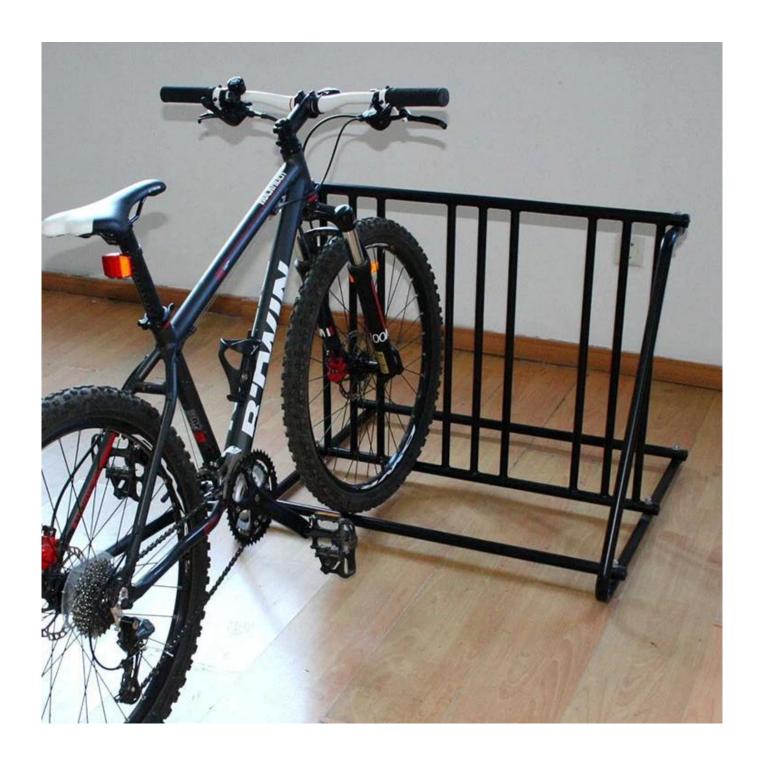

## 1.Description:

| 1.Type                 | Mall Bicycle Accessories 2 Holders Commercial Bicycle Rack  |
|------------------------|-------------------------------------------------------------|
| 2.Color                | Black                                                       |
| 3.Size                 | 900*770*730mm                                               |
| 4. Surface Treatment   | Galvanized                                                  |
| 5.Material             | Steel Frame, Magnetic Wheel                                 |
| 6.Logo                 | Print/Customized                                            |
| 7.Sample Fee           | 80 USD(Can be refunded in bulk.)                            |
| 8.Sample Time          | 7 days                                                      |
| 9.Packing Details      | 1pc/opp/foam/carton(The package can be Customized.)         |
| 10. Feature            | Foldable                                                    |
| 11.Production Capacity | 20ft container is 30-45days(The package can be Customized.) |
| 12.Weight              | N.W: 10kgs / G.W:11kgs                                      |

## 2.Details Pics:

3. Packaing and Shipping: