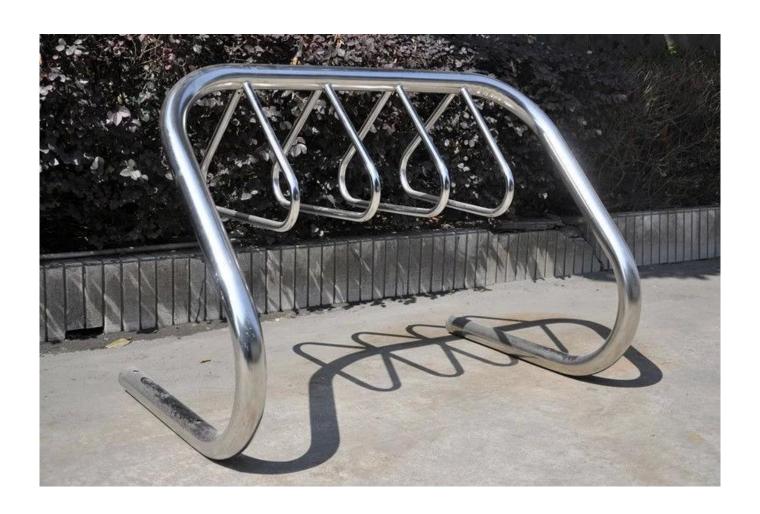

# **Description**

| Product Name | AA series bike rack / triangle hanger bike rack   |
|--------------|---------------------------------------------------|
| Material     | carbon steel /stainless steel                     |
| Size         | 1900*800*830mm                                    |
| Capacity     | park 7 bikes                                      |
| Finish       | Powder coated / hot galvanized / electropolishing |
| Packing      | bubble film and cardboard packing                 |
| MOQ          | 50pcs                                             |
| OEM/ODM      | offered                                           |

The AA Series Bike Rack is one of the most popular bike racks available. It is one of the most versatile de signs in Australia and it maximises available space by providing multiple bike parking spots in a compact area with a choice of both single-sided and double-

### **Features & Benefits**

- · Anchor bolts and anti-theft shear nuts
- · Durable and vandal resistant
- · Fully welded not bolted together
- · Easy access to clean the floor area with minimal framework clutter on or near the ground·
- Choice of materials and finish