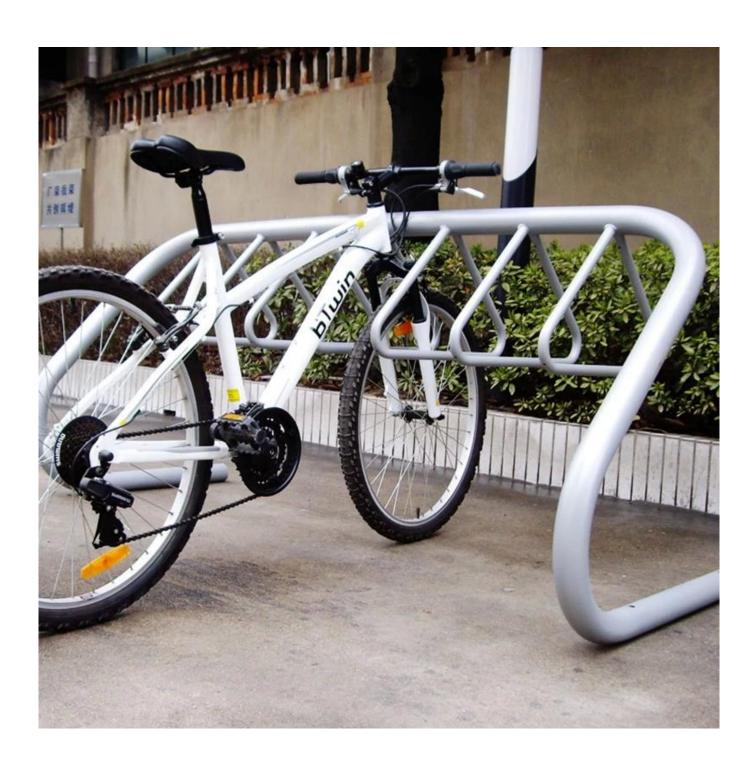

# **Description**

| Product Name | AA series bike rack / triangle hanger bike rack   |
|--------------|---------------------------------------------------|
| Material     | carbon steel /stainless steel                     |
| Size         | 1900*800*830mm                                    |
| Capacity     | park 7 bikes                                      |
| Finish       | Powder coated / hot galvanized / electropolishing |
| Packing      | bubble film and cardboard packing                 |
| MOQ          | 50pcs                                             |
| OEM/ODM      | offered                                           |

The AA Series Bike Rack is one of the most popular bike racks available. It is one of the most versatile de signs in Australia and it maximises available space by providing multiple bike parking spots in a compact area with a choice of both single-sided and double-

### **Features & Benefits**

- · Anchor bolts and anti-theft shear nuts
- · Durable and vandal resistant
- · Fully welded not bolted together
- · Easy access to clean the floor area with minimal framework clutter on or near the ground·
- Choice of materials and finish