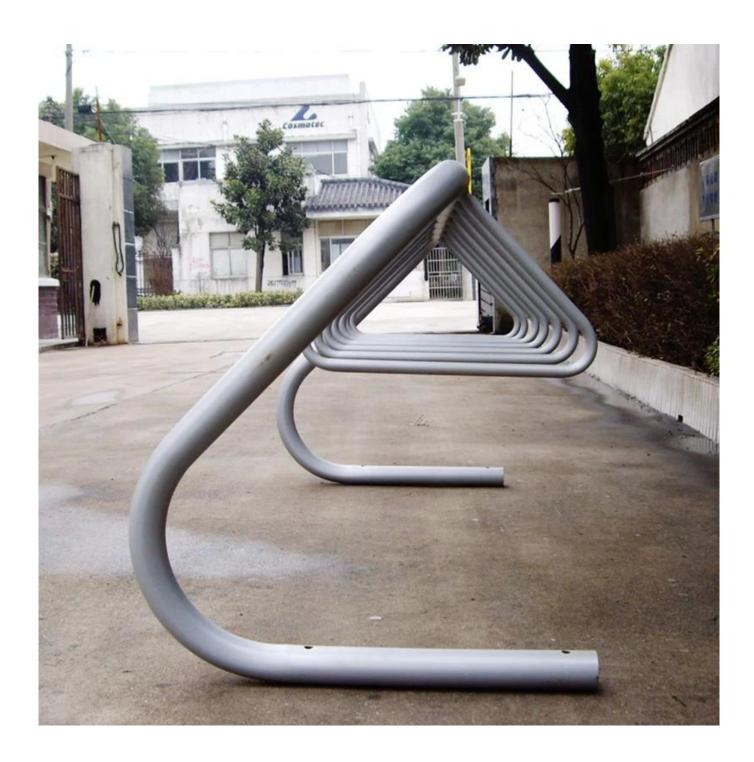

# **Description**

| Product Name | AA series bike rack / triangle hanger bike rack   |
|--------------|---------------------------------------------------|
| Material     | carbon steel /stainless steel                     |
| Size         | 1900*800*830mm                                    |
| Capacity     | park 7 bikes                                      |
| Finish       | Powder coated / hot galvanized / electropolishing |
| Packing      | bubble film and cardboard packing                 |
| MOQ          | 50pcs                                             |
| OEM/ODM      | offered                                           |

The AA Series Bike Rack is one of the most popular bike racks available. It is one of the most versatile de signs in Australia and it maximises available space by providing multiple bike parking spots in a compact area with a choice of both single-sided and double-

### **Features & Benefits**

- · Anchor bolts and anti-theft shear nuts
- · Durable and vandal resistant
- · Fully welded not bolted together
- · Easy access to clean the floor area with minimal framework clutter on or near the ground·
- Choice of materials and finish