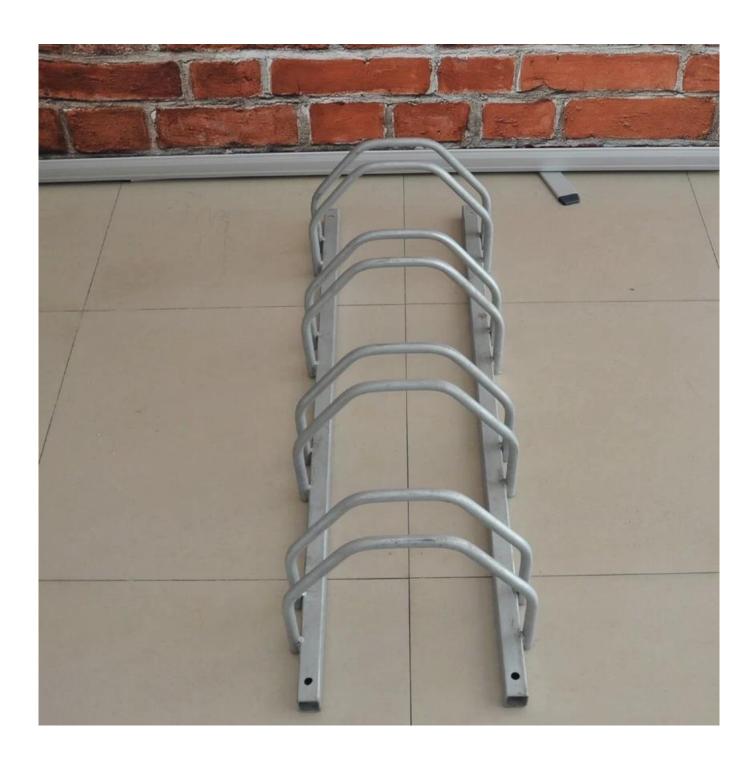

# **Description:**

| 1st type               | Double-sided, space-saving, multi-capacity 201 stainless steel bike rack |
|------------------------|--------------------------------------------------------------------------|
| 2nd color              | splinters                                                                |
| 3.Size                 | 107.2*33.2*22.5CM                                                        |
| 4. Use                 | All 26-29" bikes                                                         |
| 5. Material            | Steel frame, magnetic wheel                                              |
| 6.Logo                 | Print/Customised                                                         |
| 7. Sample Fee          | (Can be refunded in bulk.)                                               |
| 8. sample time         | 7 days                                                                   |
| 9. Packaging Details   | 1pc/opp/foam/carton (The package can be customized.)                     |
| 10. Function           | foldable                                                                 |
| 11.Production Capacity | 20ft container is 30-45 days (The package can be customized.)            |
| 12. Weight             | N.W.: 9.12 kg / G.W.: 9.42 kg                                            |