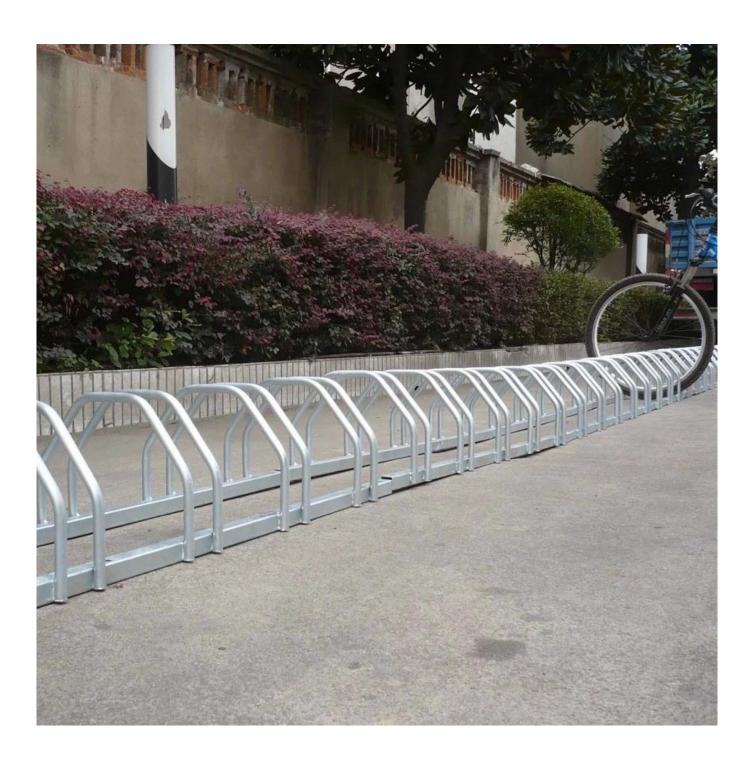

# **Description:**

| 1st type               | Double-sided, space-saving, multi-capacity 201 stainless steel bike rack |
|------------------------|--------------------------------------------------------------------------|
| 2nd color              | splinters                                                                |
| 3.Size                 | 107.2*33.2*22.5CM                                                        |
| 4. Use                 | All 26-29" bikes                                                         |
| 5. Material            | Steel frame, magnetic wheel                                              |
| 6.Logo                 | Print/Customised                                                         |
| 7. Sample Fee          | (Can be refunded in bulk.)                                               |
| 8. sample time         | 7 days                                                                   |
| 9. Packaging Details   | 1pc/opp/foam/carton (The package can be customized.)                     |
| 10. Function           | foldable                                                                 |
| 11.Production Capacity | 20ft container is 30-45 days (The package can be customized.)            |
| 12. Weight             | N.W.: 9.12 kg / G.W.: 9.42 kg                                            |