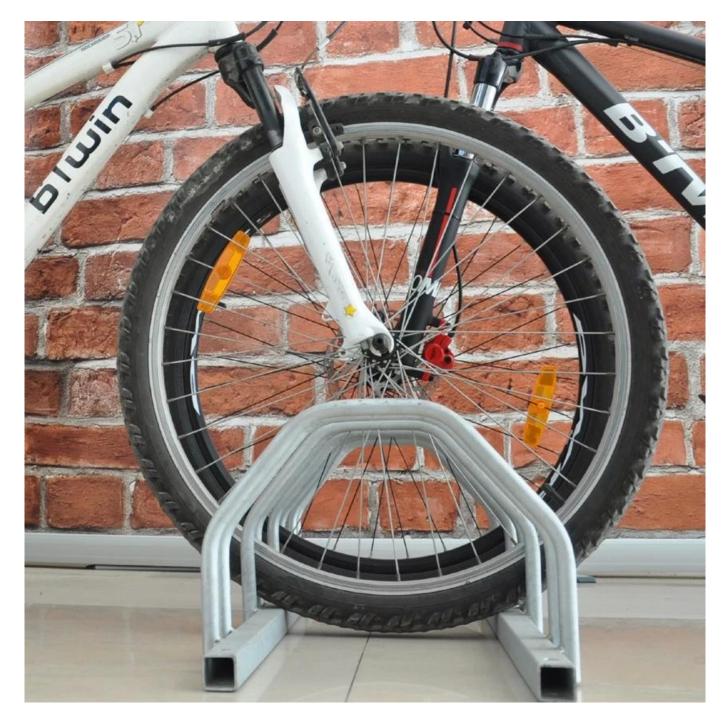

# **Description:**

| 1st type               | Double-sided, space-saving, multi-capacity 201 stainless steel bike rack |
|------------------------|--------------------------------------------------------------------------|
| 2nd color              | splinters                                                                |
| 3.Size                 | 107.2*33.2*22.5CM                                                        |
| 4. Use                 | All 26-29" bikes                                                         |
| 5. Material            | Steel frame, magnetic wheel                                              |
| 6.Logo                 | Print/Customised                                                         |
| 7. Sample Fee          | (Can be refunded in bulk.)                                               |
| 8. sample time         | 7 days                                                                   |
| 9. Packaging Details   | 1pc/opp/foam/carton (The package can be customized.)                     |
| 10. Function           | foldable                                                                 |
| 11.Production Capacity | 20ft container is 30-45 days (The package can be customized.)            |
| 12. Weight             | N.W.: 9.12 kg / G.W.: 9.42 kg                                            |