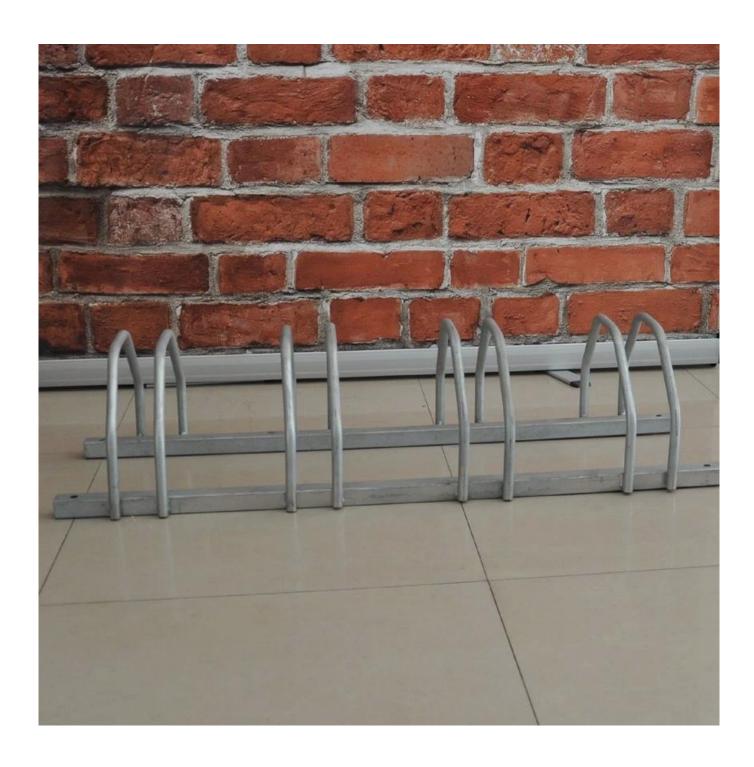

# **Description:**

| 1st type               | Double-sided, space-saving, multi-capacity 201 stainless steel bike rack |
|------------------------|--------------------------------------------------------------------------|
| 2nd color              | splinters                                                                |
| 3.Size                 | 107.2*33.2*22.5CM                                                        |
| 4. Use                 | All 26-29" bikes                                                         |
| 5. Material            | Steel frame, magnetic wheel                                              |
| 6.Logo                 | Print/Customised                                                         |
| 7. Sample Fee          | (Can be refunded in bulk.)                                               |
| 8. sample time         | 7 days                                                                   |
| 9. Packaging Details   | 1pc/opp/foam/carton (The package can be customized.)                     |
| 10. Function           | foldable                                                                 |
| 11.Production Capacity | 20ft container is 30-45 days (The package can be customized.)            |
| 12. Weight             | N.W.: 9.12 kg / G.W.: 9.42 kg                                            |