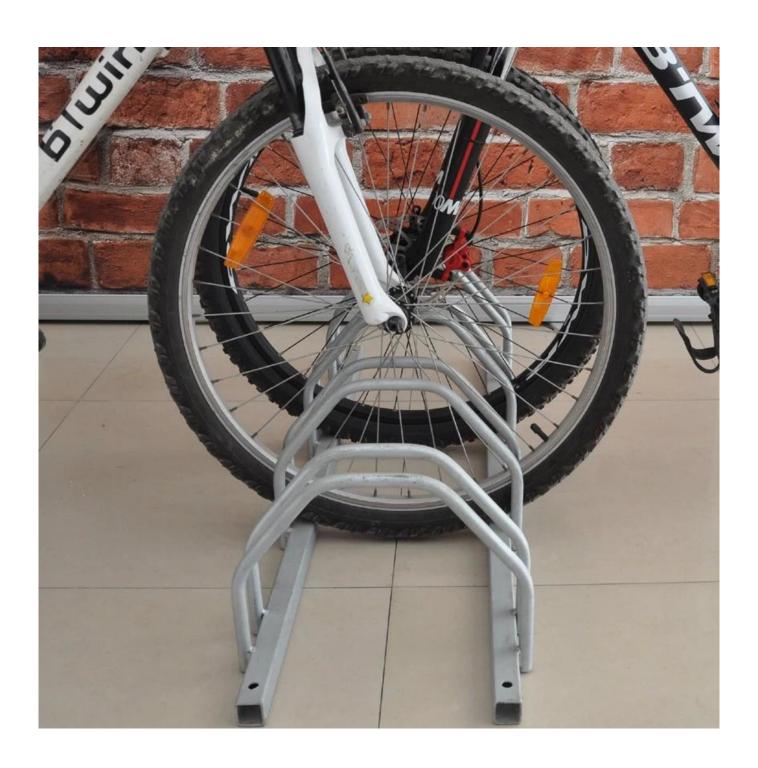

# **Description:**

| 1st type               | Double-sided, space-saving, multi-capacity 201 stainless steel bike rack |
|------------------------|--------------------------------------------------------------------------|
| 2nd color              | splinters                                                                |
| 3.Size                 | 107.2*33.2*22.5CM                                                        |
| 4. Use                 | All 26-29" bikes                                                         |
| 5. Material            | Steel frame, magnetic wheel                                              |
| 6.Logo                 | Print/Customised                                                         |
| 7. Sample Fee          | (Can be refunded in bulk.)                                               |
| 8. sample time         | 7 days                                                                   |
| 9. Packaging Details   | 1pc/opp/foam/carton (The package can be customized.)                     |
| 10. Function           | foldable                                                                 |
| 11.Production Capacity | 20ft container is 30-45 days (The package can be customized.)            |
| 12. Weight             | N.W.: 9.12 kg / G.W.: 9.42 kg                                            |