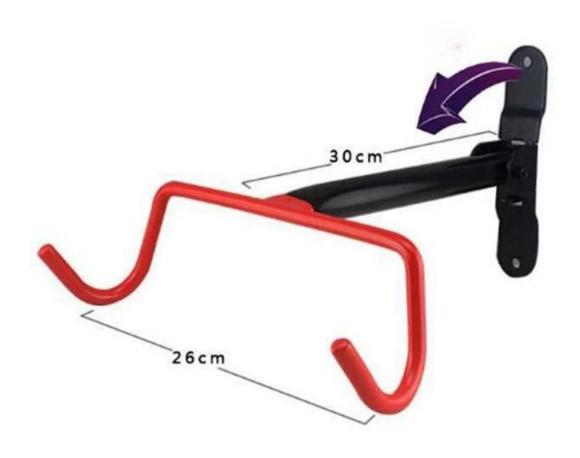

ll Hanging Metal Bicycle Accessories Bike Repair Kit |
|--------------|------------------------------------------------------------------------|
| Material     | steel                                                                  |
| Size         | 27*20*35cm                                                             |
| Capacity     | 2-10 bikes(According to customer need)                                 |
| Finish       | hot-galvanized                                                         |
| Packing      | Normal packing                                                         |
| MOQ          | 50pcs                                                                  |
| OEM/ODM      | offered                                                                |

## **Products Pics**







### **FAQ**

#### 1.Can you print our logo on the products?

- Yes, of course. Just give us your logo image and tell us your requirements, your logo will be perfectly shown on it.

#### 2.Can we make our own design on the packaging?

- Sure, most of our clients are using their self-designed packaging.

#### 3.If we can make some change to your products?

- Customization is welcomed! We are glad to assist you in making the products better and we will protect your design.

#### 4. What's your lead time?

- Normally 7 working days for sample, 30 working days for mass production.