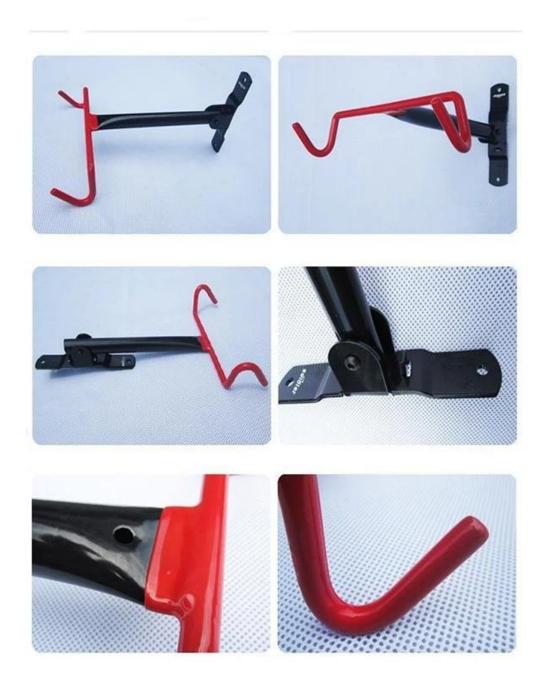

Hanging Metal Bicycle Accessories Bike Repair Kit |
|--------------|------------------------------------------------------------------------|
| Material     | steel                                                                  |
| Size         | 27*20*35cm                                                             |
| Capacity     | 2-10 bikes(According to customer need)                                 |
| Finish       | hot-galvanized                                                         |
| Packing      | Normal packing                                                         |
| MOQ          | 50pcs                                                                  |
| OEM/ODM      | offered                                                                |

## **Products Pics**







### **FAQ**

#### 1.Can you print our logo on the products?

- Yes, of course. Just give us your logo image and tell us your requirements, your logo will be perfectly shown on it.

#### 2.Can we make our own design on the packaging?

- Sure, most of our clients are using their self-designed packaging.

#### 3.If we can make some change to your products?

- Customization is welcomed! We are glad to assist you in making the products better and we will protect your design.

#### 4. What's your lead time?

- Normally 7 working days for sample, 30 working days for mass production.