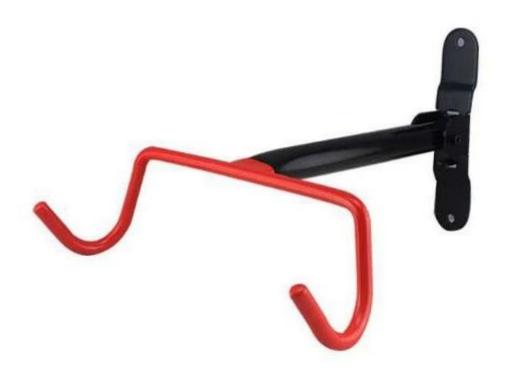

Wall Hanging Metal Bicycle Accessories Bike Repair Kit |
|--------------|------------------------------------------------------------------------|
| Material     | steel                                                                  |
| Size         | 27*20*35cm                                                             |
| Capacity     | 2-10 bikes(According to customer need)                                 |
| Finish       | hot-galvanized                                                         |
| Packing      | Normal packing                                                         |
| MOQ          | 50pcs                                                                  |
| OEM/ODM      | offered                                                                |

## **Products Pics**







### **FAQ**

#### 1.Can you print our logo on the products?

- Yes, of course. Just give us your logo image and tell us your requirements, your logo will be perfectly shown on it.

#### 2.Can we make our own design on the packaging?

- Sure, most of our clients are using their self-designed packaging.

#### 3.If we can make some change to your products?

- Customization is welcomed! We are glad to assist you in making the products better and we will protect your design.

#### 4. What's your lead time?

- Normally 7 working days for sample, 30 working days for mass production.