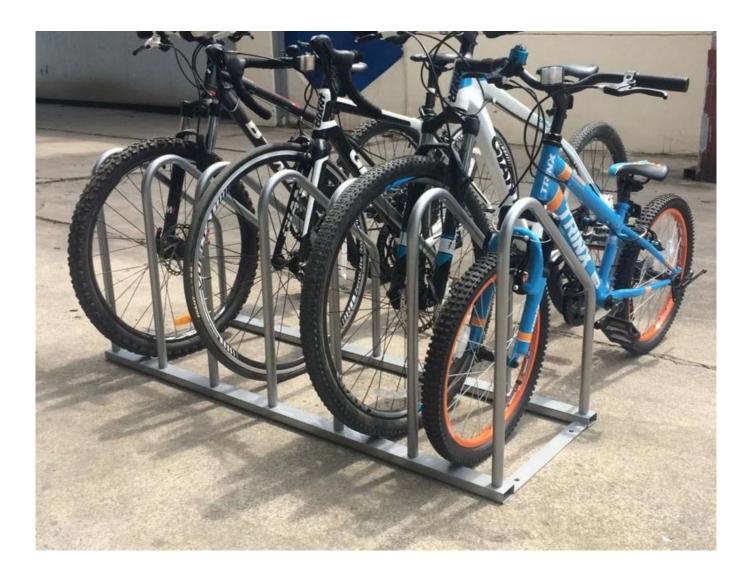

# **Description:**

| Product           | Multiple Carbon Steel U Shape 7 Holds Bike Stand Display Floor Shelf |
|-------------------|----------------------------------------------------------------------|
| Material          | Stainless / Carbon steel                                             |
| Model number:     | PV-0060-03.                                                          |
| To measure        | 300 * 75 * 77.5 cm or custom.                                        |
| Color             | Chips, black, white or customized.                                   |
| N.W / G.W.        | 39.23kg / 43.15kg.                                                   |
| Packaging details | 1 set / Wrap / cardboard                                             |
| Capacity          | 5 bicycles                                                           |
| Surface treatment | Galvanized / Powder coated                                           |
| Application       | Parking for bicycles for transit                                     |
| Sampling time     | 7-12 days                                                            |