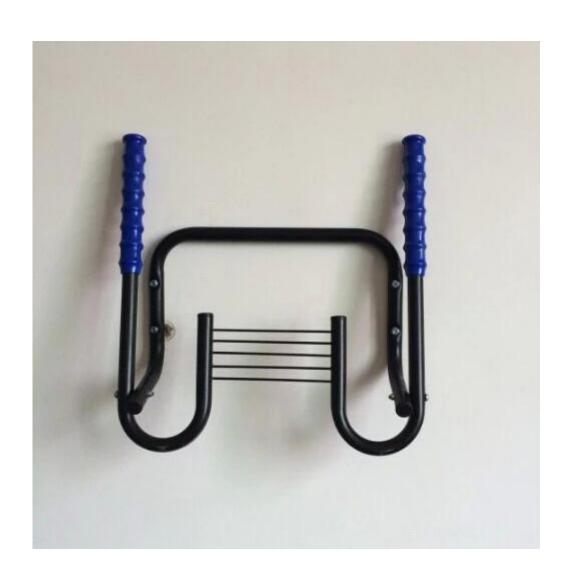

## Description

| Product Name | New Type Bicycle Accessories Bike Support Wall Bike Stand Repair Rack |
|--------------|-----------------------------------------------------------------------|
| Material     | steel                                                                 |
| Size         | 53*50*30cm                                                            |
| Capacity     | 2-10 bikes(According to customer need)                                |
| Finish       | hot-galvanized                                                        |
| Packing      | Normal packing                                                        |
| MOQ          | 50pcs                                                                 |
| OEM/ODM      | offered                                                               |

## **Products Pics**