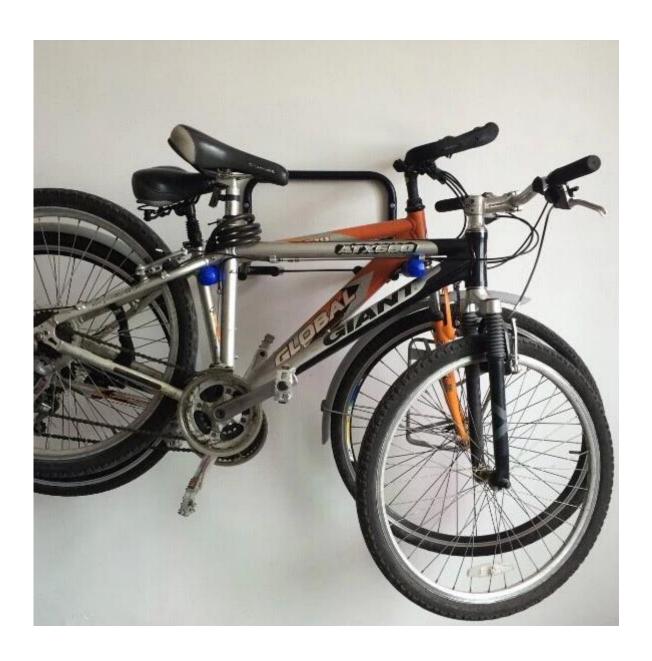

## Description

| Product Name | New Type Bicycle Accessories Bike Support Wall Bike Stand Repair Rack |
|--------------|-----------------------------------------------------------------------|
| Material     | steel                                                                 |
| Size         | 53*50*30cm                                                            |
| Capacity     | 2-10 bikes(According to customer need)                                |
| Finish       | hot-galvanized                                                        |
| Packing      | Normal packing                                                        |
| MOQ          | 50pcs                                                                 |
| OEM/ODM      | offered                                                               |

## **Products Pics**