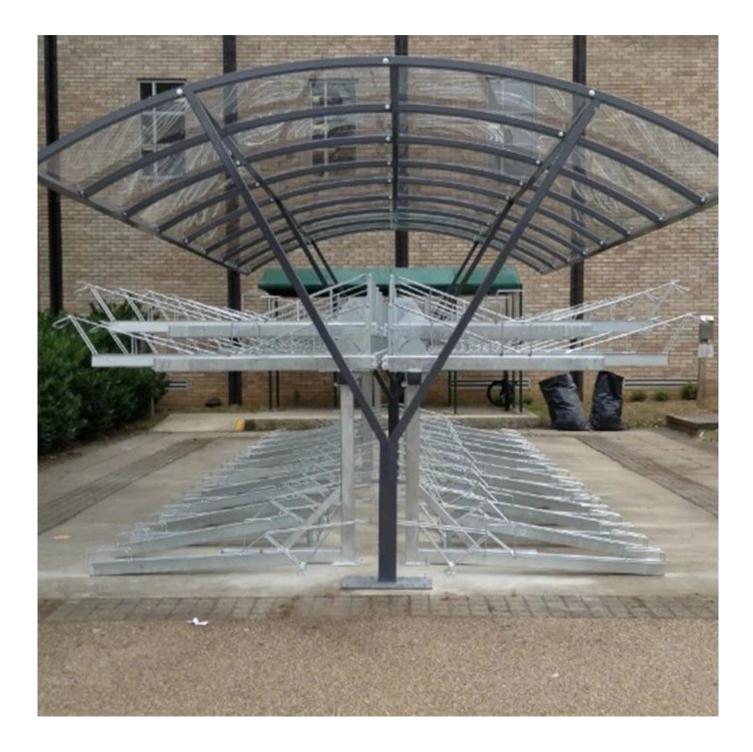

# **Description:**

| Product           | Outdoor Double Stacked Bike Rack on Campus Parking |
|-------------------|----------------------------------------------------|
| Material          | Carbon Steel                                       |
| Model No.         | PV-0024-01                                         |
| Size              | Sizes options based on cycle capacity.             |
| Color             | Sliver,Black,White or customized.                  |
| N.W/G.W           | Sizes options based on cycle capacity              |
| Packing Details   | 1Set/Bubble wrap/Carton                            |
| Capacity          | 10-20 bikes                                        |
| Surface Treatment | Galvanized/ Powder coated                          |
| Application       | Bicycle Parking Garage Rack                        |
| Sample Time       | 7-12days                                           |