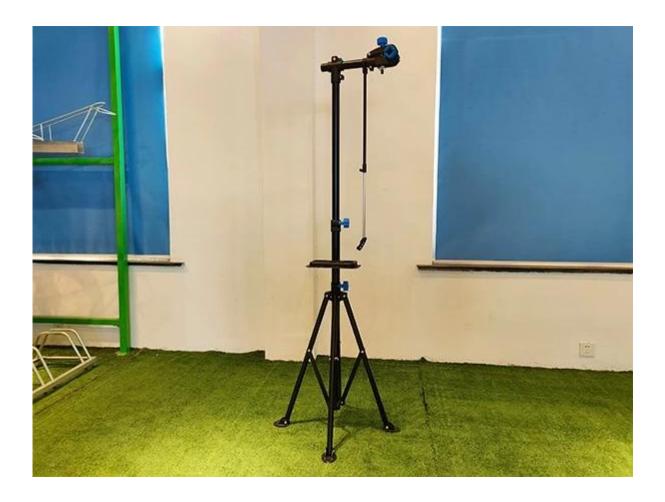

oldable PRO Bike Repair Stand |
|--------------|---------------------------------------------------------------------------|
| Material     | steel                                                                     |
| Size         | 35*180~300cm                                                              |
| Capacity     | 2-10 bikes(According to customer need)                                    |
| Finish       | hot-galvanized                                                            |
| Packing      | Normal packing                                                            |
| MOQ          | 50pcs                                                                     |
| OEM/ODM      | offered                                                                   |

# **Products Pics**





# **FAQ**

## 1.Can you print our logo on the products?

- Yes, of course. Just give us your logo image and tell us your requirements, your logo will be perfectly shown on it.

### 2.Can we make our own design on the packaging?

- Sure, most of our clients are using their self-designed packaging.

### 3.If we can make some change to your products?

- Customization is welcomed! We are glad to assist you in making the products better and we will protect your design.

### 4. What's your lead time?

- Normally 7 working days for sample, 30 working days for mass production.