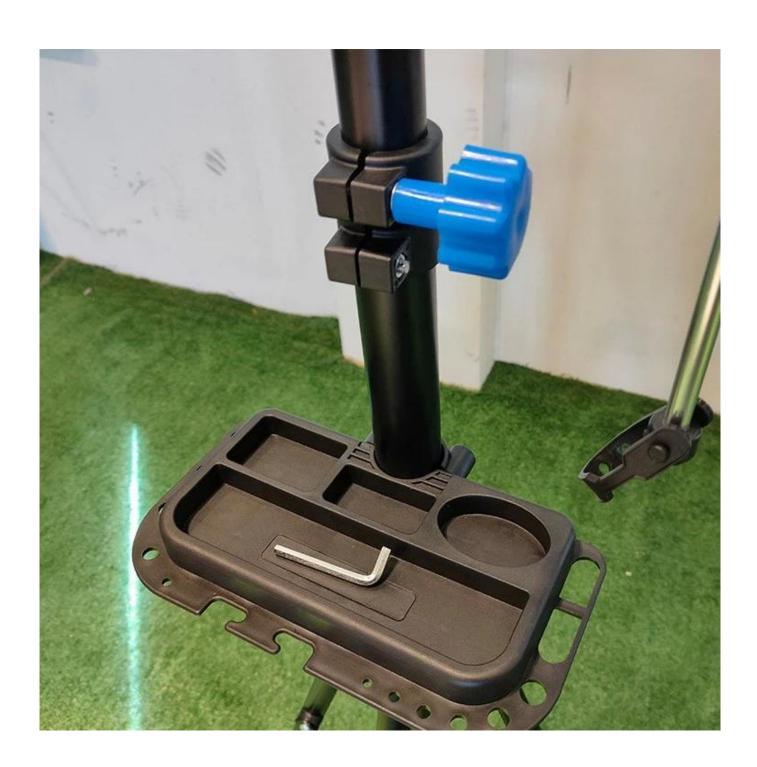

Foldable PRO Bike Repair Stand |
|--------------|---------------------------------------------------------------------------|
| Material     | steel                                                                     |
| Size         | 35*180~300cm                                                              |
| Capacity     | 2-10 bikes(According to customer need)                                    |
| Finish       | hot-galvanized                                                            |
| Packing      | Normal packing                                                            |
| MOQ          | 50pcs                                                                     |
| OEM/ODM      | offered                                                                   |

# **Products Pics**





# **FAQ**

## 1.Can you print our logo on the products?

- Yes, of course. Just give us your logo image and tell us your requirements, your logo will be perfectly shown on it.

### 2.Can we make our own design on the packaging?

- Sure, most of our clients are using their self-designed packaging.

### 3.If we can make some change to your products?

- Customization is welcomed! We are glad to assist you in making the products better and we will protect your design.

### 4. What's your lead time?

- Normally 7 working days for sample, 30 working days for mass production.