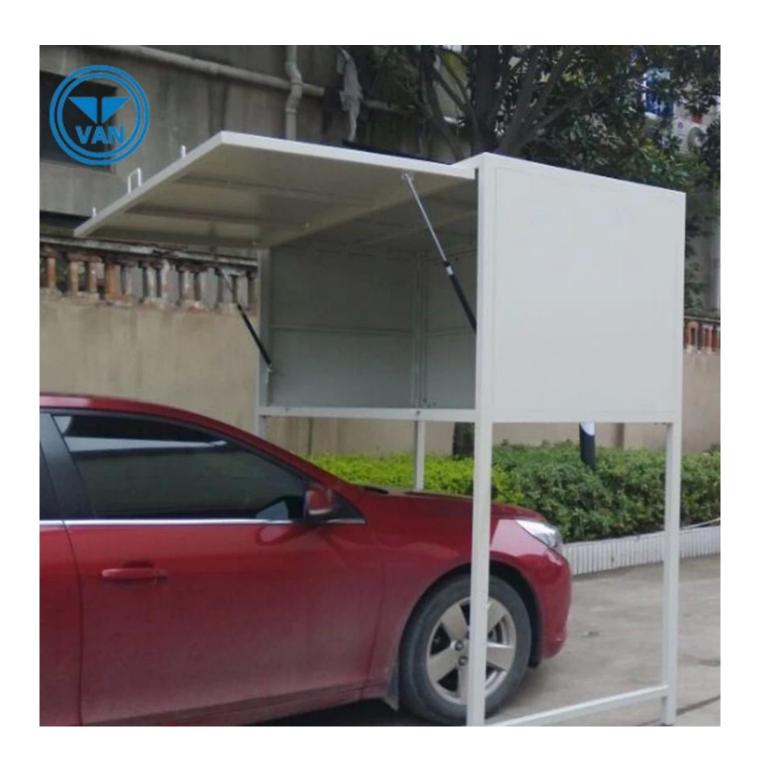

## **Product Description:**

| Product Name      | Outdoor Over Bonnet Garage Bike Storage Shed Locker Box Cabinet |
|-------------------|-----------------------------------------------------------------|
| Model No.         | PV-0140-01                                                      |
| Material          | Carbon steel&polycarbonate panels                               |
| Capacity          | 5 -10 bikes                                                     |
| Application       | Outdoor bike parking shelter                                    |
| Packing Details   | PE Foam+Carbon Box+Pallet                                       |
| N.W/G.W           | 180kg/186kg                                                     |
| Dimension         | L1700mm*W3600mm*H2600mm or customized                           |
| Color             | Black,Sliver                                                    |
| Surface Treatment | Powder Coated&Polish                                            |