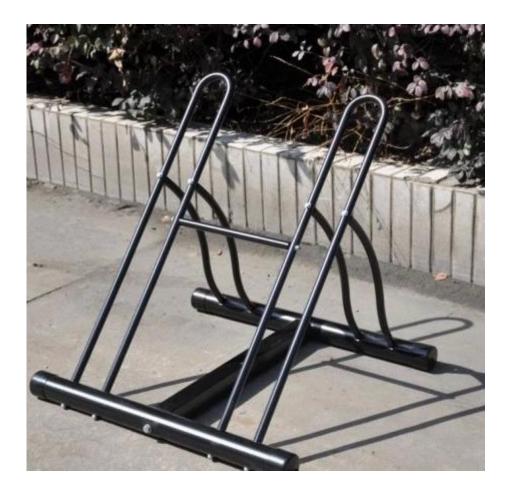

and .
- This bike stand is made from premium-quality material, which makes it sturdy and long-lasting.
- It has a durable finish that adds to its overall appeal.
- The bike stand can easily accommodate two bikes.
- It is portable, which ensures you can place it anywhere on the floor for easy storage.
- This bike stand is easy to install and use.
- The Two Bike Floor Stand is a convenient solution to your bike storage issues.
- It can be wiped clean with a soft dry cloth.

## **Bike Stand Features:**

- Floor stand bicycle
- Bikes can be stored in the same or alternate directions
- Easy for children to use
- Easy to Install
- Heavy duty tubular steel construction
- Durable finish
- Quickly store 2 bikes with ease
- Manufacturer provides limited lifetime warranty

## **Detailed Pictures:**