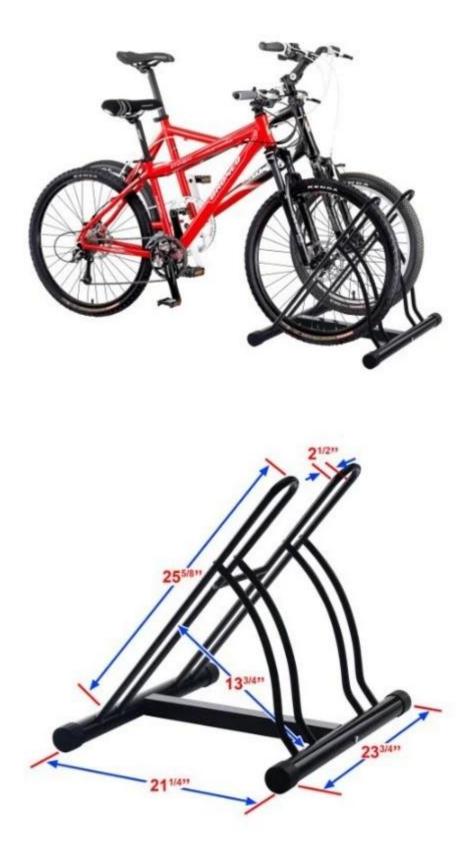

.
- This bike stand is made from premium-quality material, which makes it sturdy and long-lasting.
- It has a durable finish that adds to its overall appeal.
- The bike stand can easily accommodate two bikes.
- It is portable, which ensures you can place it anywhere on the floor for easy storage.
- This bike stand is easy to install and use.
- The Two Bike Floor Stand is a convenient solution to your bike storage issues.
- It can be wiped clean with a soft dry cloth.

## **Bike Stand Features:**

- Floor stand bicycle
- Bikes can be stored in the same or alternate directions
- Easy for children to use
- Easy to Install
- Heavy duty tubular steel construction
- Durable finish
- Quickly store 2 bikes with ease
- Manufacturer provides limited lifetime warranty

## **Detailed Pictures:**