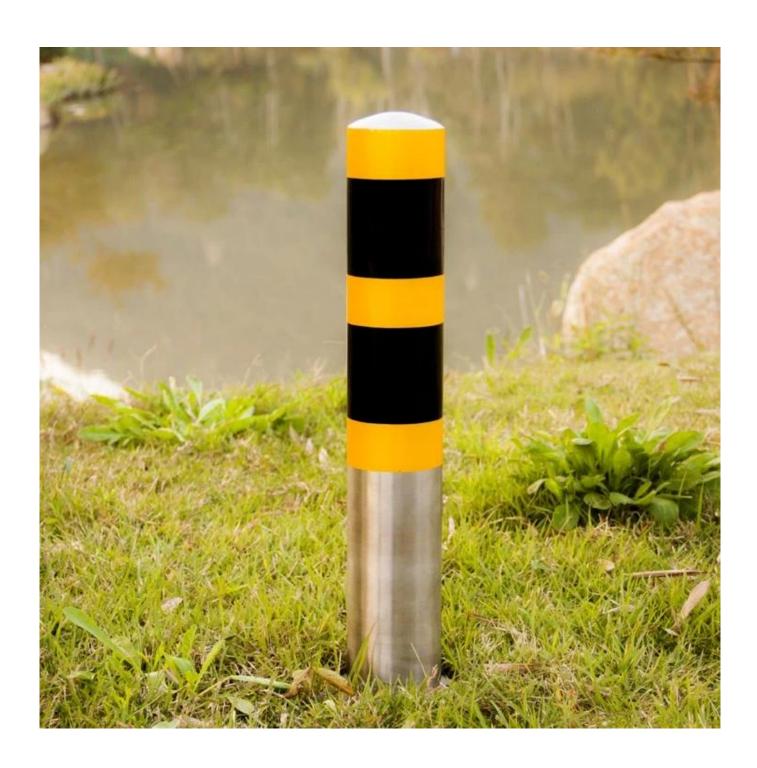

on The Top Mooring Bollard |
|--------------|---------------------------------------------------------------------------|
| Material     | carbon steel                                                              |
| Size         | 60*4cm                                                                    |
| Capacity     | 2-10 bikes(According to customer need)                                    |
| Finish       | hot-galvanized                                                            |
| Packing      | Normal packing                                                            |
| MOQ          | 50pcs                                                                     |
| OEM/ODM      | offered                                                                   |

## **Products Pics**









### **FAQ**

#### 1.Can you print our logo on the products?

- Yes, of course. Just give us your logo image and tell us your requirements, your logo will be perfectly shown on it.

#### 2.Can we make our own design on the packaging?

- Sure, most of our clients are using their self-designed packaging.

#### 3.If we can make some change to your products?

- Customization is welcomed! We are glad to assist you in making the products better and we will protect your design.

### 4. What's your lead time?

- Normally 7 working days for sample, 30 working days for mass production.