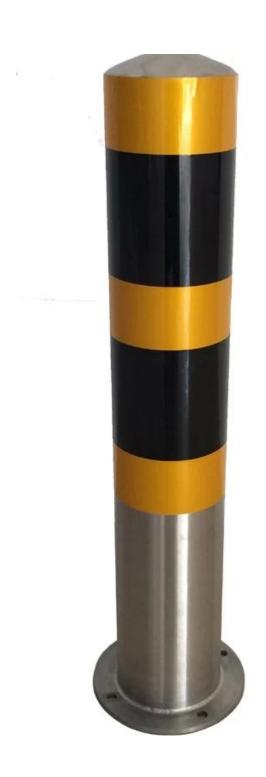

gns on The Top Mooring Bollard |
|--------------|---------------------------------------------------------------------------|
| Material     | carbon steel                                                              |
| Size         | 60*4cm                                                                    |
| Capacity     | 2-10 bikes(According to customer need)                                    |
| Finish       | hot-galvanized                                                            |
| Packing      | Normal packing                                                            |
| MOQ          | 50pcs                                                                     |
| OEM/ODM      | offered                                                                   |

## **Products Pics**









### **FAQ**

#### 1.Can you print our logo on the products?

- Yes, of course. Just give us your logo image and tell us your requirements, your logo will be perfectly shown on it.

#### 2.Can we make our own design on the packaging?

- Sure, most of our clients are using their self-designed packaging.

#### 3.If we can make some change to your products?

- Customization is welcomed! We are glad to assist you in making the products better and we will protect your design.

### 4. What's your lead time?

- Normally 7 working days for sample, 30 working days for mass production.