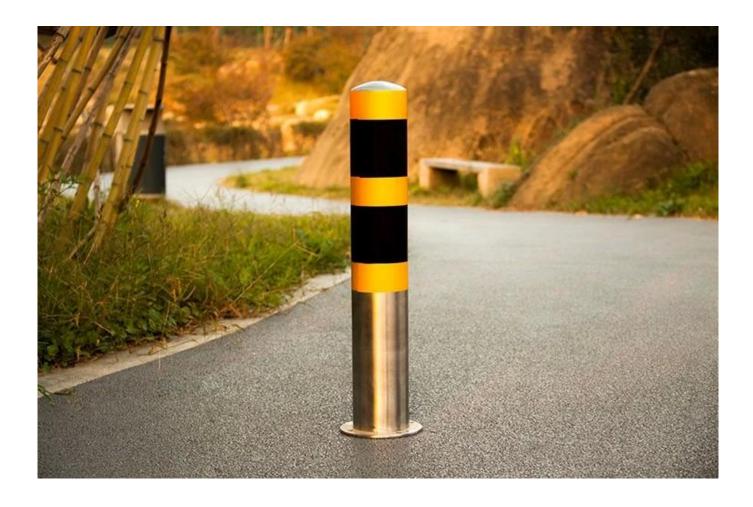

# Description

| Product Name | Pioneer Fixed Street Safety Bollard with Signs on The Top Mooring Bollard |
|--------------|---------------------------------------------------------------------------|
| Material     | carbon steel                                                              |
| Size         | 60*4cm                                                                    |
| Capacity     | 2-10 bikes(According to customer need)                                    |
| Finish       | hot-galvanized                                                            |
| Packing      | Normal packing                                                            |
| MOQ          | 50pcs                                                                     |
| OEM/ODM      | offered