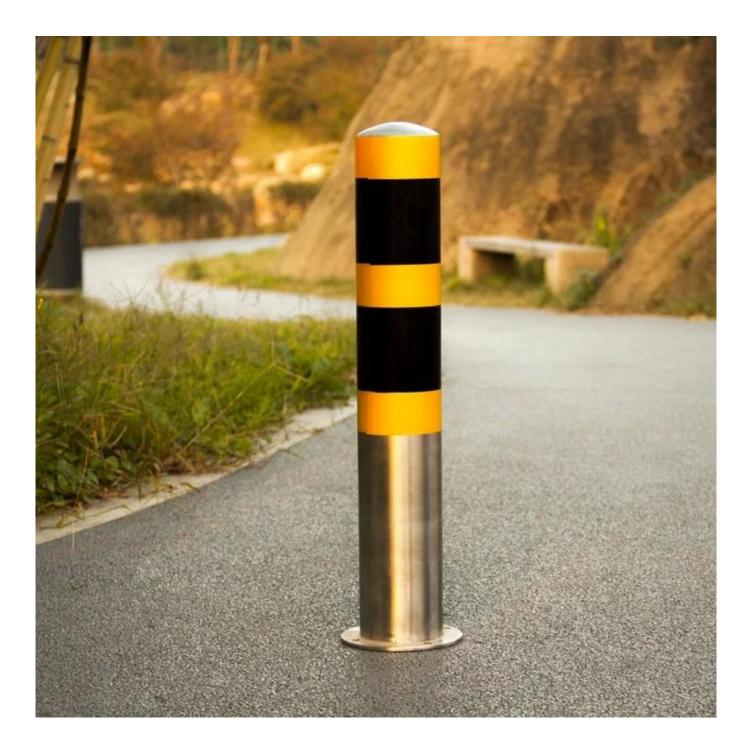

# Description

| Product Name | Pioneer Fixed Street Safety Bollard with Signs on The Top Mooring Bollard |
|--------------|---------------------------------------------------------------------------|
| Material     | carbon steel                                                              |
| Size         | 60*4cm                                                                    |
| Capacity     | 2-10 bikes(According to customer need)                                    |
| Finish       | hot-galvanized                                                            |
| Packing      | Normal packing                                                            |
| MOQ          | 50pcs                                                                     |
| OEM/ODM      | offered                                                                   |

## **Products Pics**