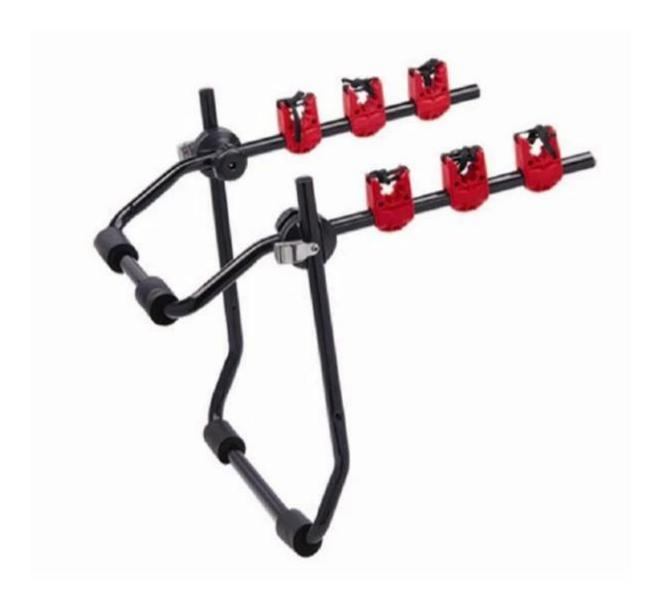

## **Description:**

| Product           | Portable Car Accessories Bicycle Carrier Car Parking Bike Rear Hitch Rack |
|-------------------|---------------------------------------------------------------------------|
| Material          | Stainless/ Carbon Steel                                                   |
| Model No.         | PV-0132-01                                                                |
| Size              | 74.5*48*9.5cm or customized.                                              |
| Color             | Sliver,Black,White or customized.                                         |
| N.W/G.W           | 4kg/4.5kgKG                                                               |
| Packing Details   | 1Set/Bubble wrap/Carton                                                   |
| Capacity          | 3 bikes                                                                   |
| Surface Treatment | Galvanized/ Powder coated                                                 |
| Application       | bicycle rack for car                                                      |
| Sample Time       | 7-12days                                                                  |