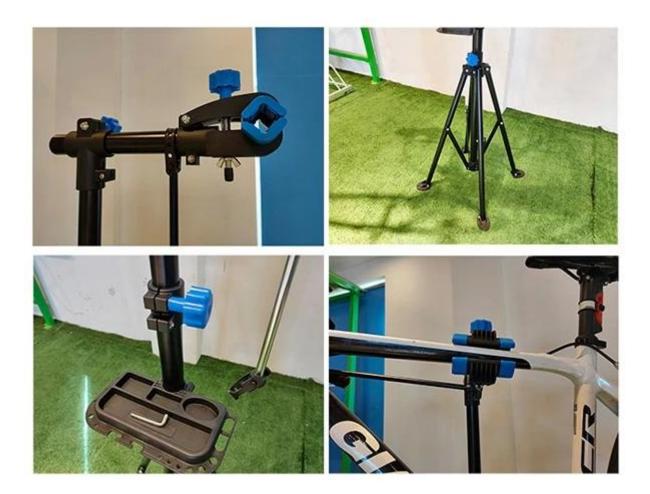

Service Stand 1 Piece |
|--------------|----------------------------------------------------------------------------|
| Material     | steel                                                                      |
| Size         | 35*113-190cm                                                               |
| Capacity     | 2-10 bikes(According to customer need)                                     |
| Finish       | hot-galvanized                                                             |
| Packing      | Normal packing                                                             |
| MOQ          | 50pcs                                                                      |
| OEM/ODM      | offered                                                                    |

## **Products Pics**





### FAQ

#### 1.Can you print our logo on the products?

- Yes, of course. Just give us your logo image and tell us your requirements, your logo will be perfectly shown on it.

#### 2.Can we make our own design on the packaging?

- Sure, most of our clients are using their self-designed packaging.

#### 3.If we can make some change to your products?

- Customization is welcomed! We are glad to assist you in making the products better and we will protect your design.

#### 4.What's your lead time?

- Normally 7 working days for sample, 30 working days for mass production.