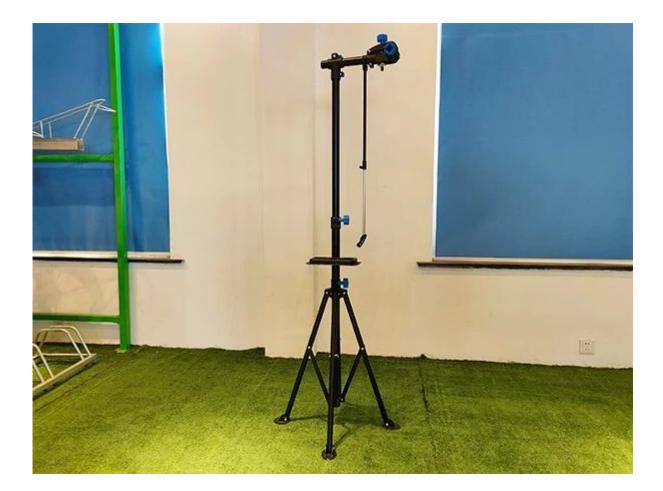

ervice Stand 1 Piece |
|--------------|----------------------------------------------------------------------------|
| Material     | steel                                                                      |
| Size         | 35*113-190cm                                                               |
| Capacity     | 2-10 bikes(According to customer need)                                     |
| Finish       | hot-galvanized                                                             |
| Packing      | Normal packing                                                             |
| MOQ          | 50pcs                                                                      |
| OEM/ODM      | offered                                                                    |

## **Products Pics**





### FAQ

#### 1.Can you print our logo on the products?

- Yes, of course. Just give us your logo image and tell us your requirements, your logo will be perfectly shown on it.

#### 2.Can we make our own design on the packaging?

- Sure, most of our clients are using their self-designed packaging.

#### 3.If we can make some change to your products?

- Customization is welcomed! We are glad to assist you in making the products better and we will protect your design.

#### 4.What's your lead time?

- Normally 7 working days for sample, 30 working days for mass production.