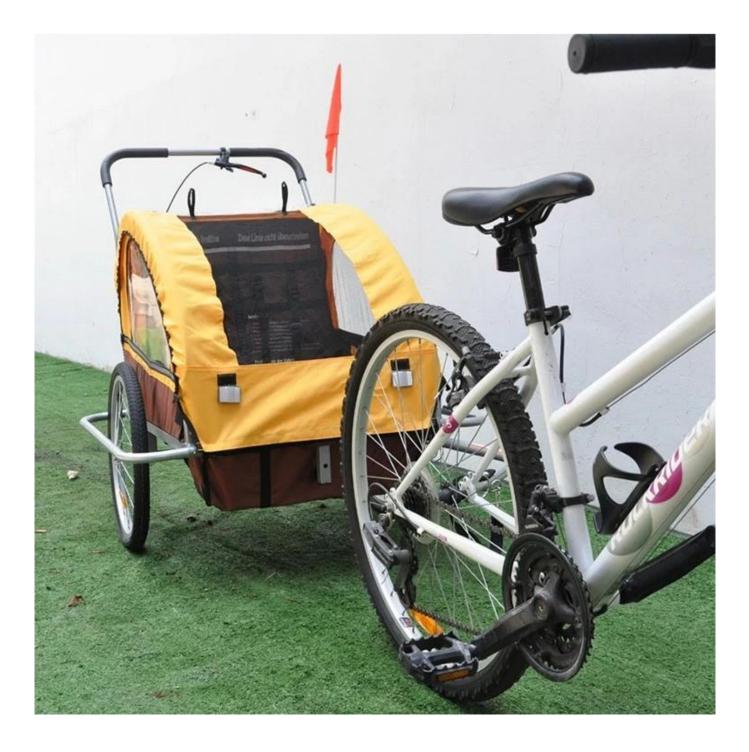

## Description

| Product Name | Quick Release Wheel Byicle Kid 2 Child Double Bike Cargo Folding Kid Trailer and<br>Stroller for Bicycle |
|--------------|----------------------------------------------------------------------------------------------------------|
| Material     | steel                                                                                                    |
| Size         | 78x22x64cm                                                                                               |
| Capacity     | 50kg                                                                                                     |
| Finish       | hot-galvanized                                                                                           |
| Packing      | Normal packing                                                                                           |
| MOQ          | 10pcs                                                                                                    |
| OEM/ODM      | offered                                                                                                  |

## **Products Pics**

FAQ

1.Can you print our logo on the products?

- Yes, of course. Just give us your logo image and tell us your requirements, your logo will be perfectly shown on it.

- 2.Can we make our own design on the packaging?
- Sure, most of our clients are using their self-designed packaging.
- 3.If we can make some change to your products?