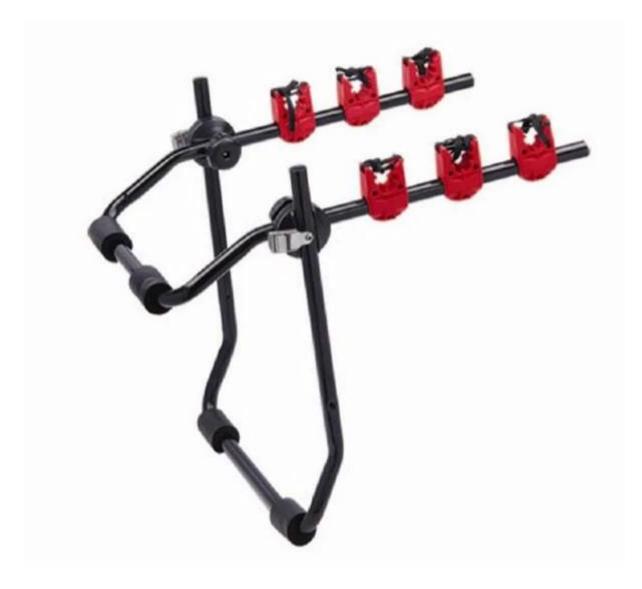

## **Description:**

| Product           | Rear Steel Bike Carrier Bus Rack/Racks Bike Carry Hitch |
|-------------------|---------------------------------------------------------|
| Material          | Stainless/ Carbon Steel                                 |
| Model No.         | PV-0132-01                                              |
| Size              | 74.5*48*9.5cm or customized.                            |
| Color             | Sliver,Black,White or customized.                       |
| N.W/G.W           | 4kg/4.5kgKG                                             |
| Packing Details   | 1Set/Bubble wrap/Carton                                 |
| Capacity          | 3 bikes                                                 |
| Surface Treatment | Galvanized/ Powder coated                               |
| Application       | bicycle rack for car                                    |
| Sample Time       | 7-12days                                                |