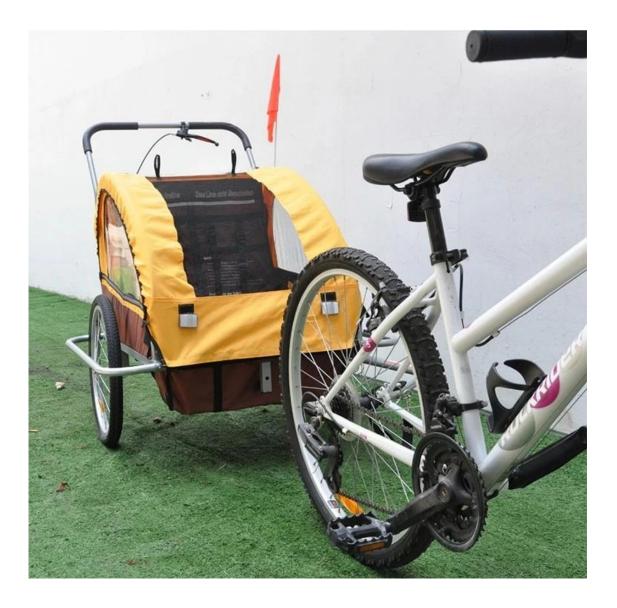

# **Description**

| Product Name | Remolque Porta Bebe Bici Bicicleta Sest Post Attach Byicle Kid Trailer |
|--------------|------------------------------------------------------------------------|
| Material     | steel                                                                  |
| Size         | 78x22x64cm                                                             |
| Capacity     | 50kg                                                                   |
| Finish       | hot-galvanized                                                         |
| Packing      | Normal packing                                                         |
| MOQ          | 10pcs                                                                  |
| OEM/ODM      | offered                                                                |

## Products Pics