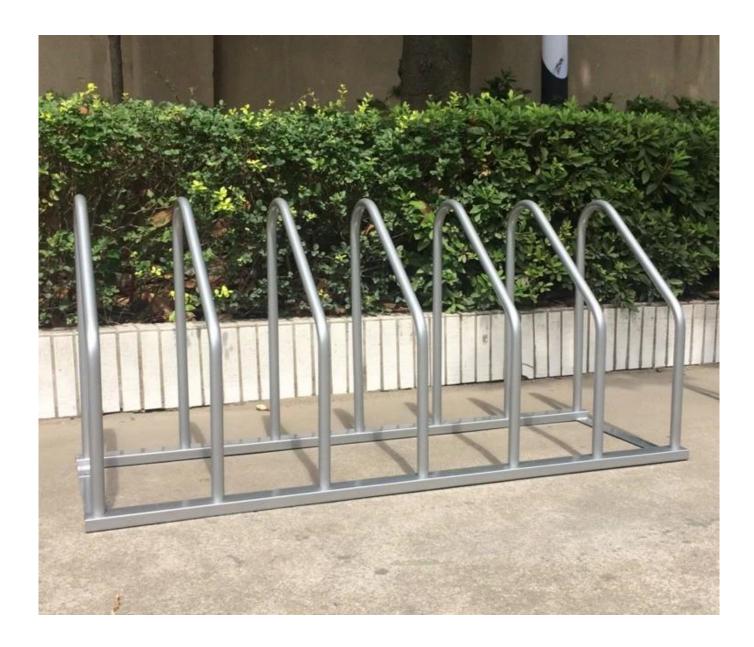

## **Description:**

| Product Name      | Outdoor Vertical Bike Parking Rack Metal Bicycle Park Stand |
|-------------------|-------------------------------------------------------------|
| Model No.         | PV-0060-03                                                  |
| Material          | Carbon Steel                                                |
| Capacity          | 5 bikes                                                     |
| Application       | 5 Bicycle Parking Adjustable Stand                          |
| Packing Details   | PE Foam+Carbon Box+Pallet                                   |
| N.W/G.W           | 39.23KG/43.15KG                                             |
| Dimension         | 300*75*77.5cm                                               |
| Color             | Sliver                                                      |
| Surface Treatment | Galavnized/Powder Coating/Polish&Brush                      |