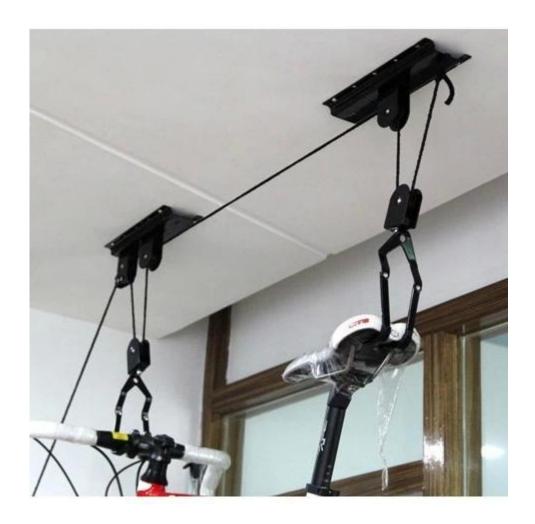

# **Description:**

| Product           | Roof Wall Stand Mount Bike Hanger Storage Wall Rack Lift |
|-------------------|----------------------------------------------------------|
| Material          | Stainless/ Carbon Steel                                  |
| Model No.         | PV-0092-01                                               |
| Size              | 26*7.5*10.5cm or customized.                             |
| Color             | Sliver,Black,White or customized.                        |
| N.W/G.W           | 0.6KG/0.9KG                                              |
| Packing Details   | 1Set/Bubble wrap/Carton                                  |
| Capacity          | 1 bikes                                                  |
| Surface Treatment | Galvanized/ Powder coated                                |
| Application       | bike rack hanger for indoor                              |
| Sample Time       | 7-12days                                                 |