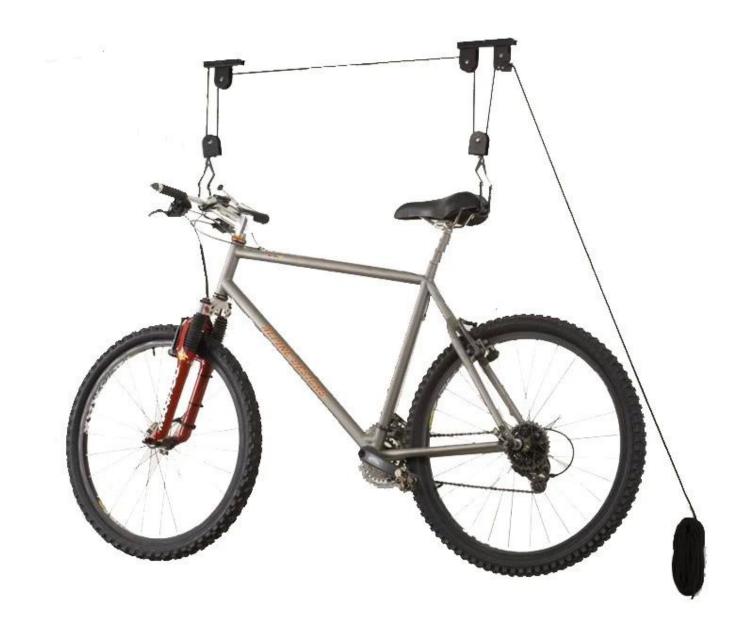

th Hanger Durable Bike Lift Stand Electric |
|--------------|-------------------------------------------------------------------------|
| Material     | carbon steel                                                            |
| Size         | 53 *27* 27.5cm                                                          |
| Capacity     | 2-10 bikes(According to customer need)                                  |
| Finish       | hot-galvanized                                                          |
| Packing      | Normal packing                                                          |
| MOQ          | 50pcs                                                                   |
| OEM/ODM      | offered                                                                 |

## **Products Pics**









### **FAQ**

#### 1.Can you print our logo on the products?

- Yes, of course. Just give us your logo image and tell us your requirements, your logo will be perfectly shown on it.

#### 2.Can we make our own design on the packaging?

- Sure, most of our clients are using their self-designed packaging.

#### 3.If we can make some change to your products?

- Customization is welcomed! We are glad to assist you in making the products better and we will protect your design.

#### 4. What's your lead time?

| - Normally 7 working days for sample, 30 working days for mass production. |  |  |  |
|----------------------------------------------------------------------------|--|--|--|
|                                                                            |  |  |  |
|