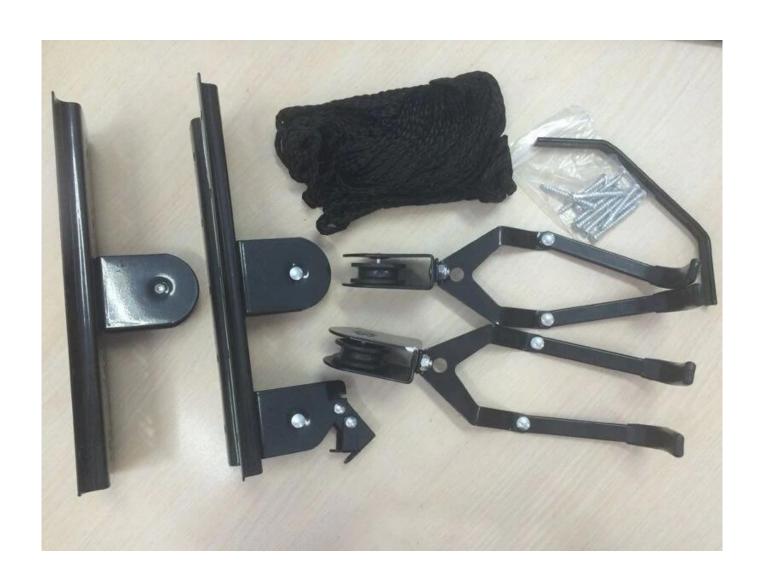

with Hanger Durable Bike Lift Stand Electric |
|--------------|-------------------------------------------------------------------------|
| Material     | carbon steel                                                            |
| Size         | 53 *27* 27.5cm                                                          |
| Capacity     | 2-10 bikes(According to customer need)                                  |
| Finish       | hot-galvanized                                                          |
| Packing      | Normal packing                                                          |
| MOQ          | 50pcs                                                                   |
| OEM/ODM      | offered                                                                 |

## **Products Pics**









### **FAQ**

#### 1.Can you print our logo on the products?

- Yes, of course. Just give us your logo image and tell us your requirements, your logo will be perfectly shown on it.

#### 2.Can we make our own design on the packaging?

- Sure, most of our clients are using their self-designed packaging.

#### 3.If we can make some change to your products?

- Customization is welcomed! We are glad to assist you in making the products better and we will protect your design.

#### 4. What's your lead time?

| - Normally 7 working days for sample, 30 working days for mass production. |  |  |  |
|----------------------------------------------------------------------------|--|--|--|
|                                                                            |  |  |  |
|