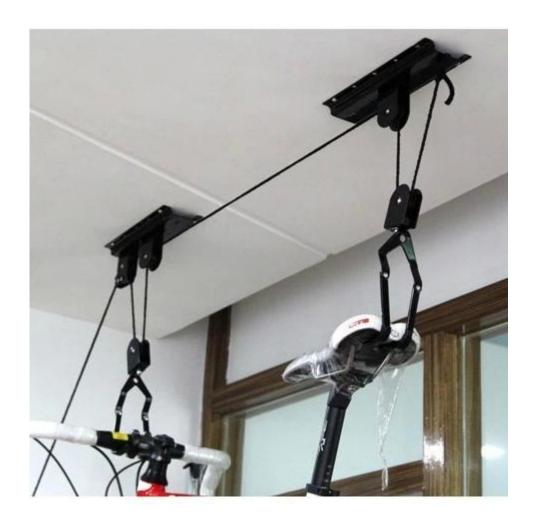

s with Hanger Durable Bike Lift Stand Electric |
|--------------|-------------------------------------------------------------------------|
| Material     | carbon steel                                                            |
| Size         | 53 *27* 27.5cm                                                          |
| Capacity     | 2-10 bikes(According to customer need)                                  |
| Finish       | hot-galvanized                                                          |
| Packing      | Normal packing                                                          |
| MOQ          | 50pcs                                                                   |
| OEM/ODM      | offered                                                                 |

## **Products Pics**









### **FAQ**

#### 1.Can you print our logo on the products?

- Yes, of course. Just give us your logo image and tell us your requirements, your logo will be perfectly shown on it.

#### 2.Can we make our own design on the packaging?

- Sure, most of our clients are using their self-designed packaging.

#### 3.If we can make some change to your products?

- Customization is welcomed! We are glad to assist you in making the products better and we will protect your design.

#### 4. What's your lead time?

| - Normally 7 working days for sample, 30 working days for mass production. |  |  |  |
|----------------------------------------------------------------------------|--|--|--|
|                                                                            |  |  |  |
|