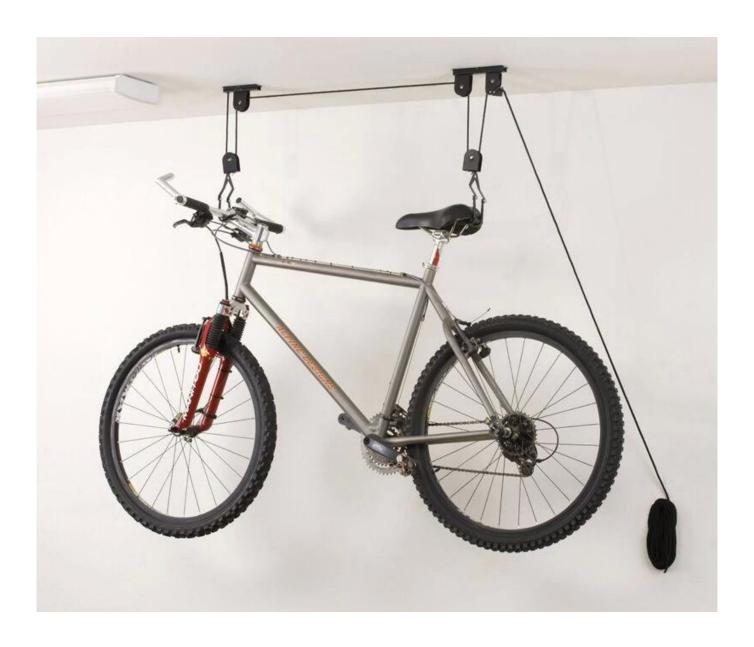

Hanger Durable Bike Lift Stand Electric |
|--------------|-------------------------------------------------------------------------|
| Material     | carbon steel                                                            |
| Size         | 53 *27* 27.5cm                                                          |
| Capacity     | 2-10 bikes(According to customer need)                                  |
| Finish       | hot-galvanized                                                          |
| Packing      | Normal packing                                                          |
| MOQ          | 50pcs                                                                   |
| OEM/ODM      | offered                                                                 |

## **Products Pics**









### **FAQ**

#### 1.Can you print our logo on the products?

- Yes, of course. Just give us your logo image and tell us your requirements, your logo will be perfectly shown on it.

#### 2.Can we make our own design on the packaging?

- Sure, most of our clients are using their self-designed packaging.

#### 3.If we can make some change to your products?

- Customization is welcomed! We are glad to assist you in making the products better and we will protect your design.

#### 4. What's your lead time?

| - Normally 7 working days for sample, 30 working days for mass production. |  |  |  |
|----------------------------------------------------------------------------|--|--|--|
|                                                                            |  |  |  |
|