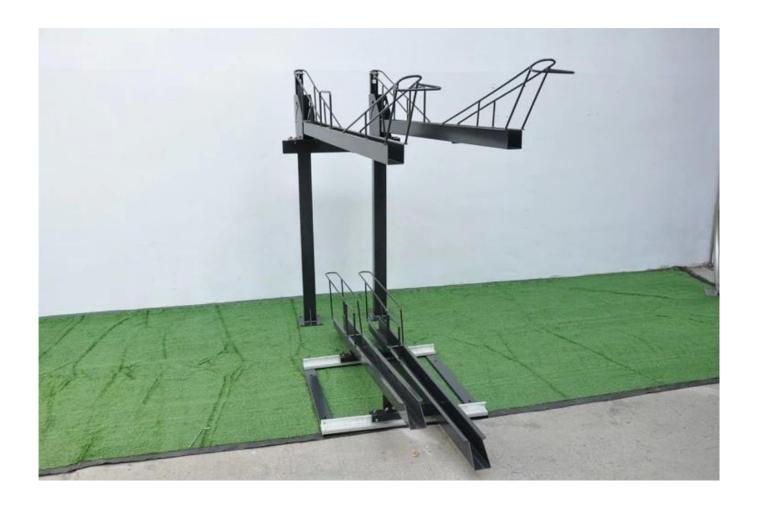

#### **Specifications:**

| Name         | Simple type double decker bicycle rack |
|--------------|----------------------------------------|
| Model Number | PV-HL04                                |
| Material     | Steel/Carbon steel                     |
| Color        | Red/Customization                      |
| Capacity     | Park 4 bikes                           |
| Product Size | W1950*D1850*H1270mm                    |
| Pipe Size    | Dia.50*t2.0mm                          |
| Finish       | Powder coated                          |

### **Features & Application:**

**Double-decker bicycle racks** typically consist of a sturdy framework with multiple levels or tiers of horizontal bars or slots. Bicycles are parked by lifting them onto the upper tier or level, while the lower tier remains empty or is used for parking larger or non-traditional bicycles. These racks often feature a mechanism, such as a pulley or hydraulic system, to assist with lifting and lowering bikes onto the upper

|                    | 1.Space saving to park four bikes easily.                 |
|--------------------|-----------------------------------------------------------|
|                    | 2.Removable and assemble, easy to transport.              |
|                    | 3.Elegant appearance, popular in the world market.        |
|                    | 4.Custom-made for specific sites.                         |
| Features           | 5.Easy-to-use,safe and organized parking.                 |
|                    | 6.Manufacturer double bike rack also can be OEM and ODM.  |
|                    | 7.Double bike rack can save more space to park more bikes |
|                    | 8.Lifetime Warranty                                       |
| Application Scope: | Park,Campus,Hospital,Scenic region,Outdoor places Etc.    |