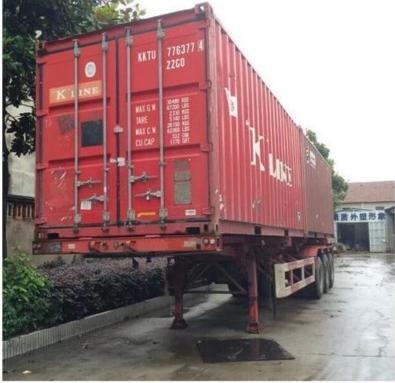

-use,safe and organized parking.                 |
|                    | 6.Manufacturer double bike rack also can be OEM and ODM.  |
|                    | 7.Double bike rack can save more space to park more bikes |
|                    | 8.Lifetime Warranty                                       |
| Application Scope: | Park,Campus,Hospital,Scenic region,Outdoor places Etc.    |

#### **Company Show:**



# Packing&Delivery:

| Packing Size  | 1350*1725*1027mm                     |
|---------------|--------------------------------------|
| Packing       | Iron frame/Custom design             |
| Net Weight:   | 42kgs                                |
| MOQ           | 1 unit                               |
| Delivery Date | 20 working days for a 20GP container |

## **Shipping:**











www.chinabikerack.com