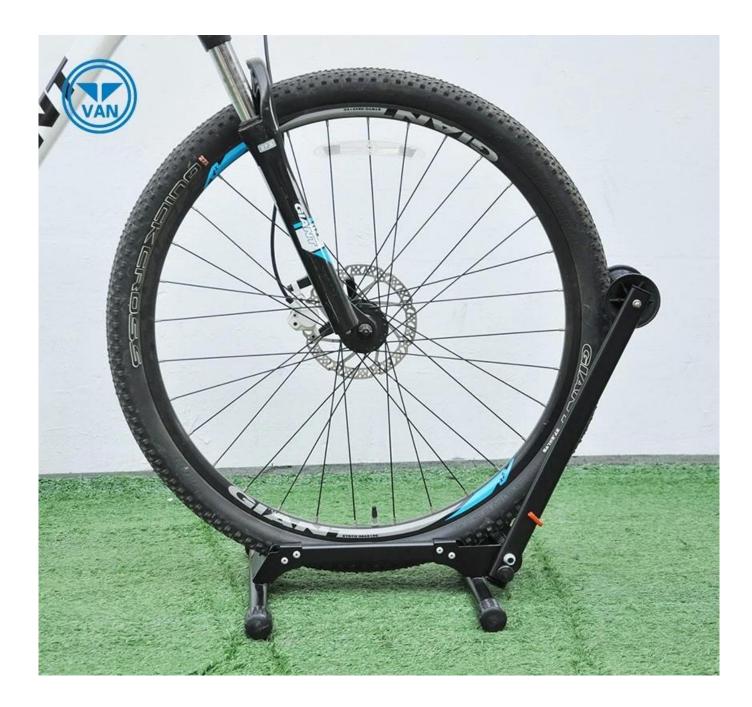

# **Description:**

| 1.Type                 | Hot Selling Indoor Foldable Bike Rack                       |
|------------------------|-------------------------------------------------------------|
| 2.Color                | Black                                                       |
| 3.Size                 | 150*148*162mm                                               |
| 4. Surface Treatment   | Galvanized                                                  |
| 5.Material             | Steel Frame, Magnetic Wheel                                 |
| 6.Logo                 | Print/Customized                                            |
| 7.Sample Fee           | 40 USD(Can be refunded in bulk.)                            |
| 8.Sample Time          | 7 days                                                      |
| 9.Packing Details      | 1pc/opp/foam/carton(The package can be Customized.)         |
| 10. Feature            | Foldable                                                    |
| 11.Production Capacity | 20ft container is 30-45days(The package can be Customized.) |
| 12.Weight              | N.W: 2.75kgs / G.W:2.95kgs2.95kgs                           |

## **Details Pics:**

Packaing and Shipping: