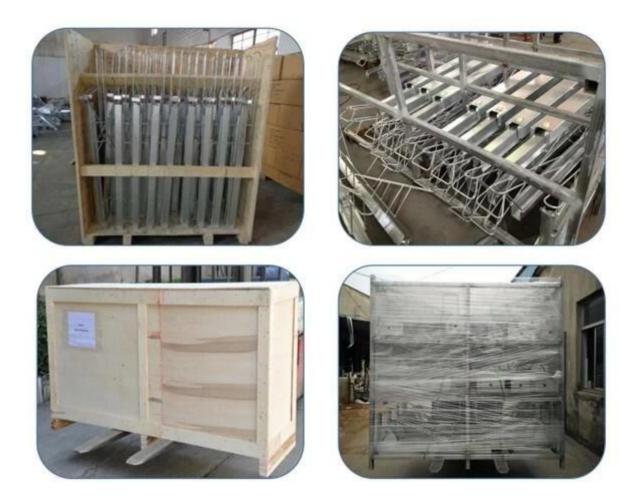

|
| 5.Material             | Steel Frame, Magnetic Wheel                                 |
| 6.Logo                 | Print/Customized                                            |
| 7.Sample Fee           | 40 USD(Can be refunded in bulk.)                            |
| 8.Sample Time          | 7 days                                                      |
| 9.Packing Details      | 1pc/opp/foam/carton(The package can be Customized.)         |
| 10. Feature            | Foldable                                                    |
| 11.Production Capacity | 20ft container is 30-45days(The package can be Customized.) |
| 12.Weight              | N.W: 2.75kgs / G.W:2.95kgs2.95kgs                           |

## **Details Pics:**





Packaing and Shipping:



### Warranty:

| Quality<br>Assure | * ISO approved                                                                             |
|-------------------|--------------------------------------------------------------------------------------------|
|                   | * 1-year warranty                                                                          |
|                   | * Rust-proof: 3-5 year for powder coated products and 10-15 years for galvanized products. |
|                   | * Stable orders for North America, Europe and Australia market.                            |

## FAQ:

#### 1.Can you print our logo on the products?

- Yes, of course. Just give us your logo image and tell us your requirements, your logo will be perfectly shown on it.

#### 2.Can we make our own des