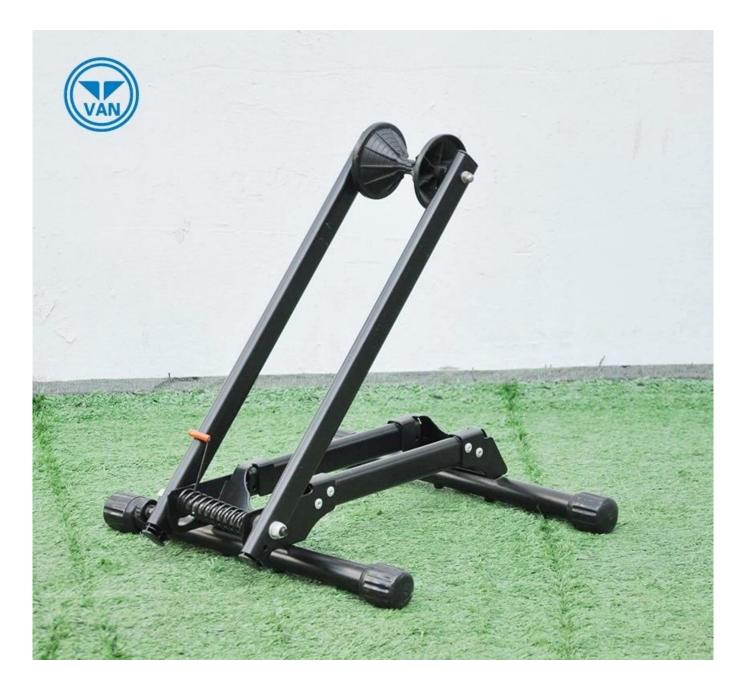

# **Description:**

| 1.Type                 | Hot Selling Indoor Foldable Bike Rack                       |
|------------------------|-------------------------------------------------------------|
| 2.Color                | Black                                                       |
| 3.Size                 | 150*148*162mm                                               |
| 4. Surface Treatment   | Galvanized                                                  |
| 5.Material             | Steel Frame, Magnetic Wheel                                 |
| 6.Logo                 | Print/Customized                                            |
| 7.Sample Fee           | 40 USD(Can be refunded in bulk.)                            |
| 8.Sample Time          | 7 days                                                      |
| 9.Packing Details      | 1pc/opp/foam/carton(The package can be Customized.)         |
| 10. Feature            | Foldable                                                    |
| 11.Production Capacity | 20ft container is 30-45days(The package can be Customized.) |
| 12.Weight              | N.W: 2.75kgs / G.W:2.95kgs2.95kgs                           |

## **Details Pics:**

Packaing and Shipping: