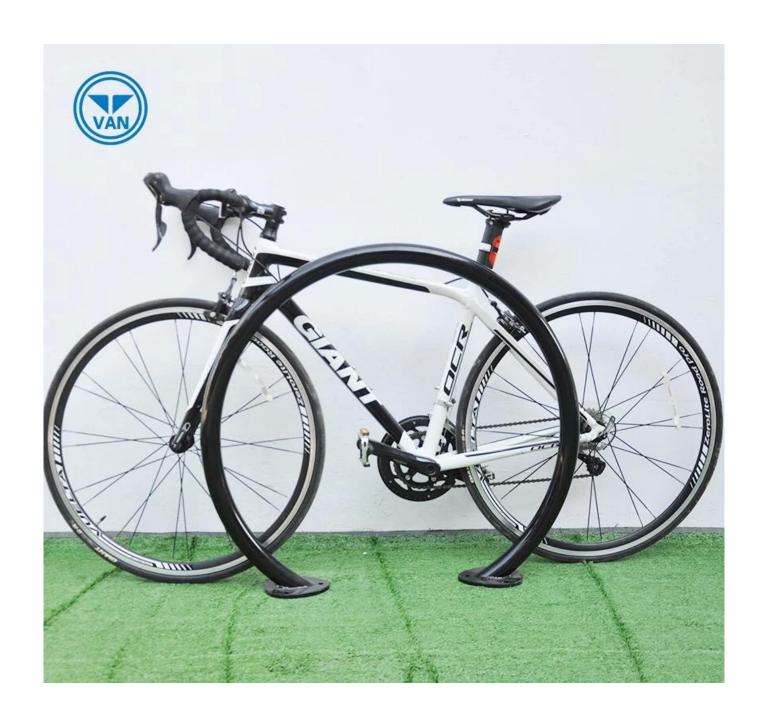

# Description

| Product Name | Single Hoop Floor Type Commercial Galvanized Bicycle Service Stand |  |  |  |
|--------------|--------------------------------------------------------------------|--|--|--|
| Material     | carbon steel                                                       |  |  |  |
| Size         | 950mm*150mm*850mm                                                  |  |  |  |
| Capacity     | 2-10 bikes(According to customer need)                             |  |  |  |
| Finish       | hot-galvanized                                                     |  |  |  |
| Packing      | Normal packing                                                     |  |  |  |
| MOQ          | 50pcs                                                              |  |  |  |
| OEM/ODM      | offered                                                            |  |  |  |

## **Products Pics**