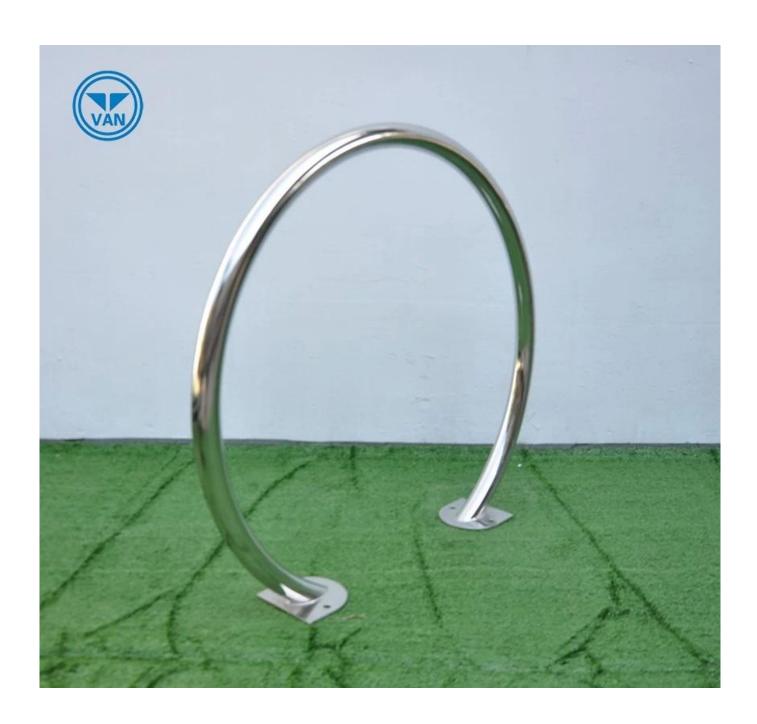

# Description

| Product Name | Single Hoop Floor Type Commercial Galvanized Bicycle Service Stand |  |  |  |
|--------------|--------------------------------------------------------------------|--|--|--|
| Material     | carbon steel                                                       |  |  |  |
| Size         | 950mm*150mm*850mm                                                  |  |  |  |
| Capacity     | 2-10 bikes(According to customer need)                             |  |  |  |
| Finish       | hot-galvanized                                                     |  |  |  |
| Packing      | Normal packing                                                     |  |  |  |
| MOQ          | 50pcs                                                              |  |  |  |
| OEM/ODM      | offered                                                            |  |  |  |

## **Products Pics**