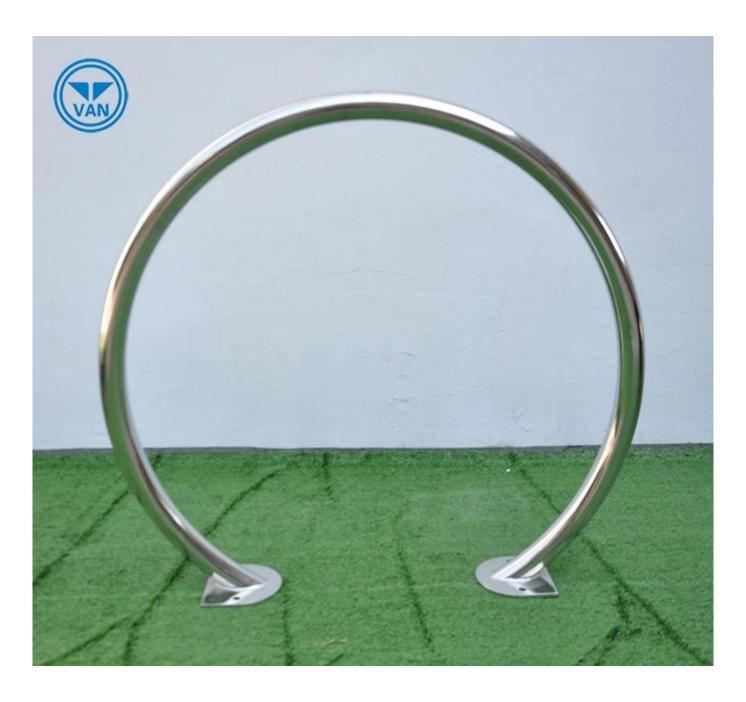

# Description

| Product Name | Single Hoop Floor Type Commercial Galvanized Bicycle Service Stand |  |  |  |
|--------------|--------------------------------------------------------------------|--|--|--|
| Material     | carbon steel                                                       |  |  |  |
| Size         | 950mm*150mm*850mm                                                  |  |  |  |
| Capacity     | 2-10 bikes(According to customer need)                             |  |  |  |
| Finish       | hot-galvanized                                                     |  |  |  |
| Packing      | Normal packing                                                     |  |  |  |
| MOQ          | 50pcs                                                              |  |  |  |
| OEM/ODM      | offered                                                            |  |  |  |

## **Products Pics**