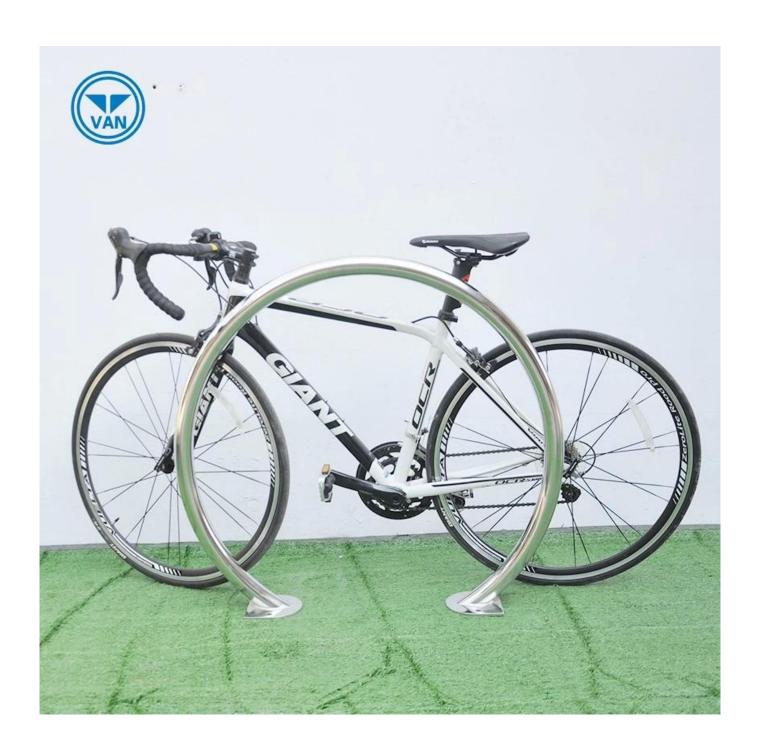

# Description

| Product Name | Single Hoop Floor Type Commercial Galvanized Bicycle Service Stand |  |  |  |
|--------------|--------------------------------------------------------------------|--|--|--|
| Material     | carbon steel                                                       |  |  |  |
| Size         | 950mm*150mm*850mm                                                  |  |  |  |
| Capacity     | 2-10 bikes(According to customer need)                             |  |  |  |
| Finish       | hot-galvanized                                                     |  |  |  |
| Packing      | Normal packing                                                     |  |  |  |
| MOQ          | 50pcs                                                              |  |  |  |
| OEM/ODM      | offered                                                            |  |  |  |

## **Products Pics**