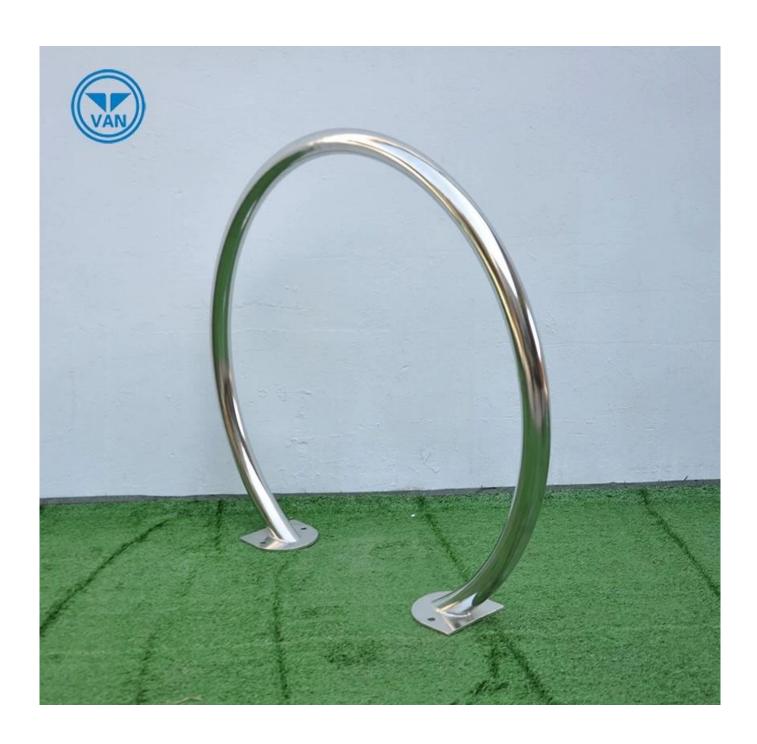

# Description

| Product Name | Single Hoop Floor Type Commercial Galvanized Bicycle Service Stand |  |  |  |
|--------------|--------------------------------------------------------------------|--|--|--|
| Material     | carbon steel                                                       |  |  |  |
| Size         | 950mm*150mm*850mm                                                  |  |  |  |
| Capacity     | 2-10 bikes(According to customer need)                             |  |  |  |
| Finish       | hot-galvanized                                                     |  |  |  |
| Packing      | Normal packing                                                     |  |  |  |
| MOQ          | 50pcs                                                              |  |  |  |
| OEM/ODM      | offered                                                            |  |  |  |

## **Products Pics**