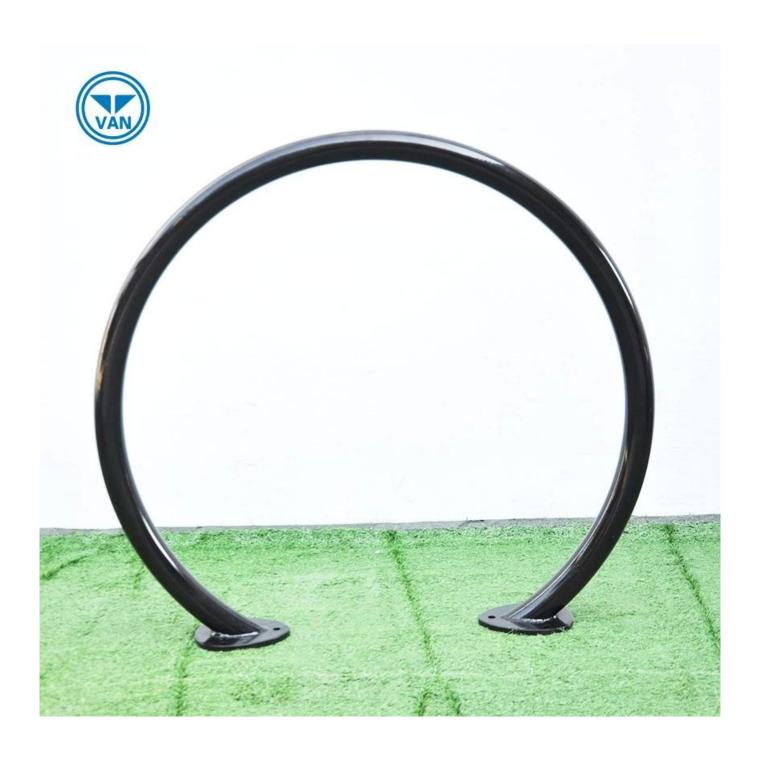

# Description

| Product Name | Single Hoop Floor Type Commercial Galvanized Bicycle Service Stand |  |  |  |
|--------------|--------------------------------------------------------------------|--|--|--|
| Material     | carbon steel                                                       |  |  |  |
| Size         | 950mm*150mm*850mm                                                  |  |  |  |
| Capacity     | 2-10 bikes(According to customer need)                             |  |  |  |
| Finish       | hot-galvanized                                                     |  |  |  |
| Packing      | Normal packing                                                     |  |  |  |
| MOQ          | 50pcs                                                              |  |  |  |
| OEM/ODM      | offered                                                            |  |  |  |

## **Products Pics**