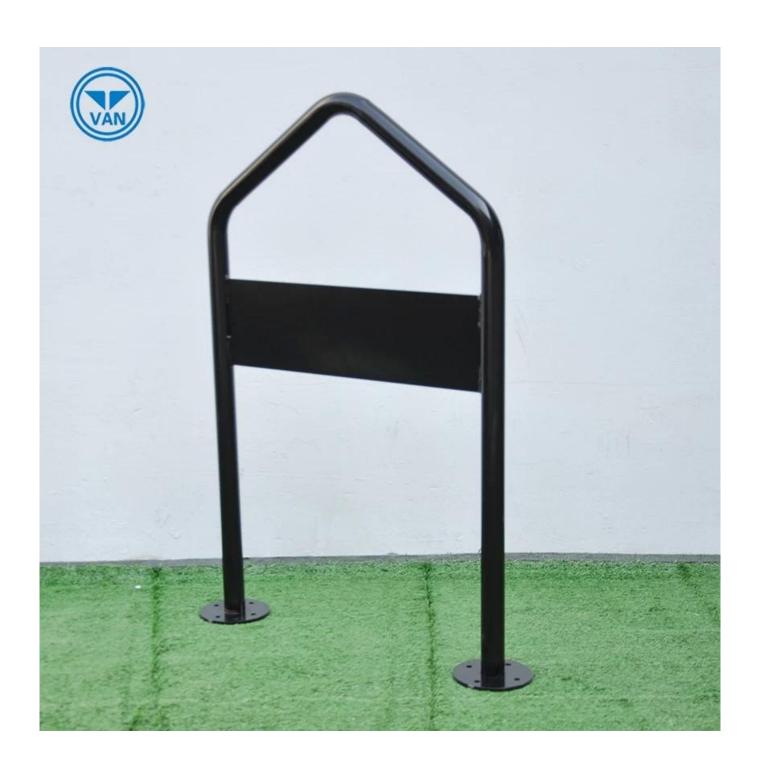

# Description

| Product Name | Single Two-Sided Floor Type Bike Rack Outdoor Metal Bicycle Parking System |
|--------------|----------------------------------------------------------------------------|
| Material     | carbon steel                                                               |
| Size         | 600*50.8*914mm                                                             |
| Capacity     | 2-10 bikes(According to customer need)                                     |
| Finish       | hot-galvanized                                                             |
| Packing      | Normal packing                                                             |
| MOQ          | 50pcs                                                                      |
| OEM/ODM      | offered                                                                    |

## **Products Pics**