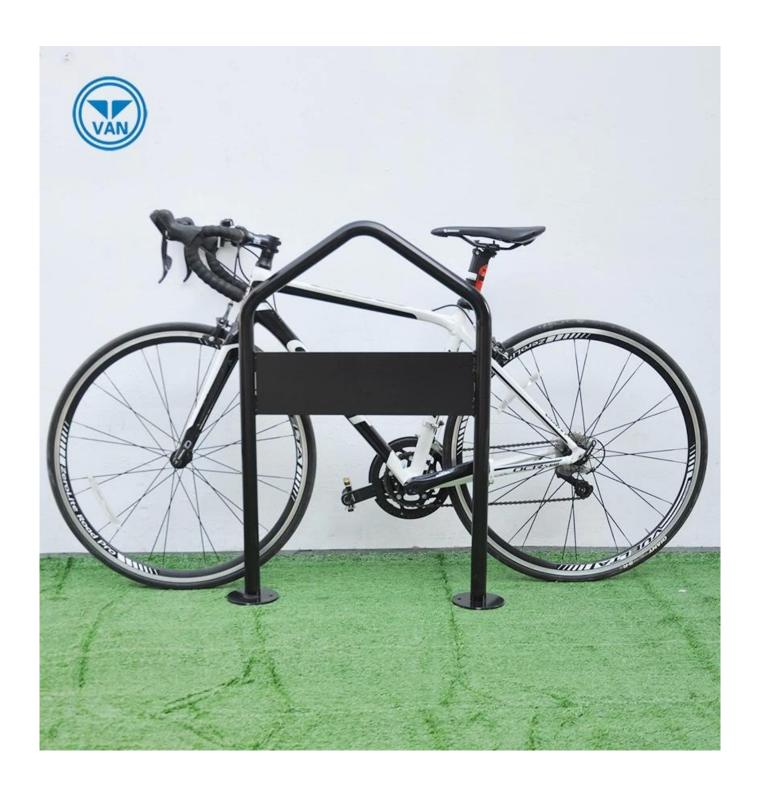

# Description

| Product Name | Single Two-Sided Floor Type Bike Rack Outdoor Metal Bicycle Parking System |
|--------------|----------------------------------------------------------------------------|
| Material     | carbon steel                                                               |
| Size         | 600*50.8*914mm                                                             |
| Capacity     | 2-10 bikes(According to customer need)                                     |
| Finish       | hot-galvanized                                                             |
| Packing      | Normal packing                                                             |
| MOQ          | 50pcs                                                                      |
| OEM/ODM      | offered                                                                    |

## **Products Pics**