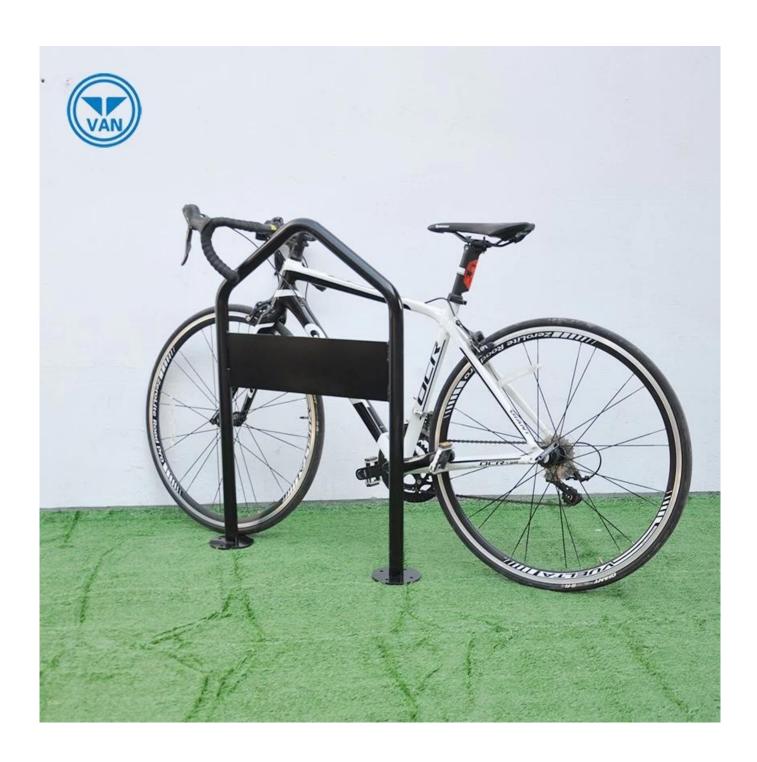

# Description

| Product Name | Single Two-Sided Floor Type Bike Rack Outdoor Metal Bicycle Parking System |
|--------------|----------------------------------------------------------------------------|
| Material     | carbon steel                                                               |
| Size         | 600*50.8*914mm                                                             |
| Capacity     | 2-10 bikes(According to customer need)                                     |
| Finish       | hot-galvanized                                                             |
| Packing      | Normal packing                                                             |
| MOQ          | 50pcs                                                                      |
| OEM/ODM      | offered                                                                    |

## **Products Pics**