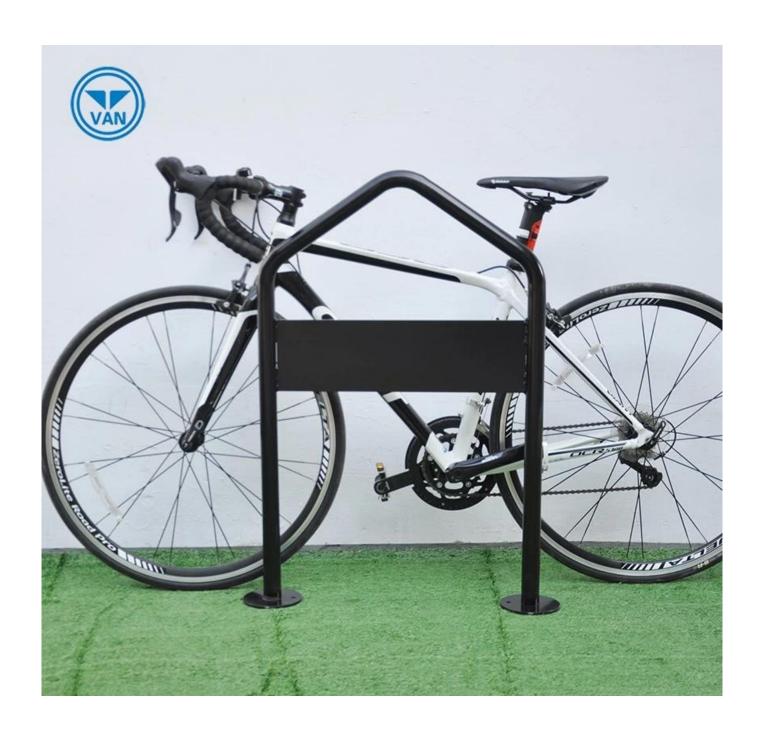

# Description

| Product Name | Single Two-Sided Floor Type Bike Rack Outdoor Metal Bicycle Parking System |
|--------------|----------------------------------------------------------------------------|
| Material     | carbon steel                                                               |
| Size         | 600*50.8*914mm                                                             |
| Capacity     | 2-10 bikes(According to customer need)                                     |
| Finish       | hot-galvanized                                                             |
| Packing      | Normal packing                                                             |
| MOQ          | 50pcs                                                                      |
| OEM/ODM      | offered                                                                    |

## **Products Pics**