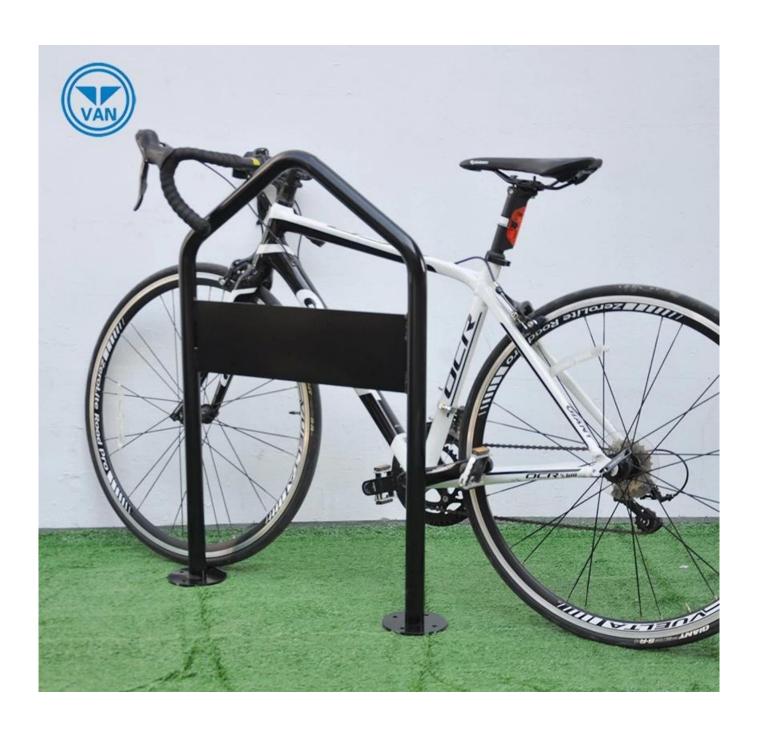

# Description

| Product Name | Single Two-Sided Floor Type Bike Rack Outdoor Metal Bicycle Parking System |
|--------------|----------------------------------------------------------------------------|
| Material     | carbon steel                                                               |
| Size         | 600*50.8*914mm                                                             |
| Capacity     | 2-10 bikes(According to customer need)                                     |
| Finish       | hot-galvanized                                                             |
| Packing      | Normal packing                                                             |
| MOQ          | 50pcs                                                                      |
| OEM/ODM      | offered                                                                    |

## **Products Pics**