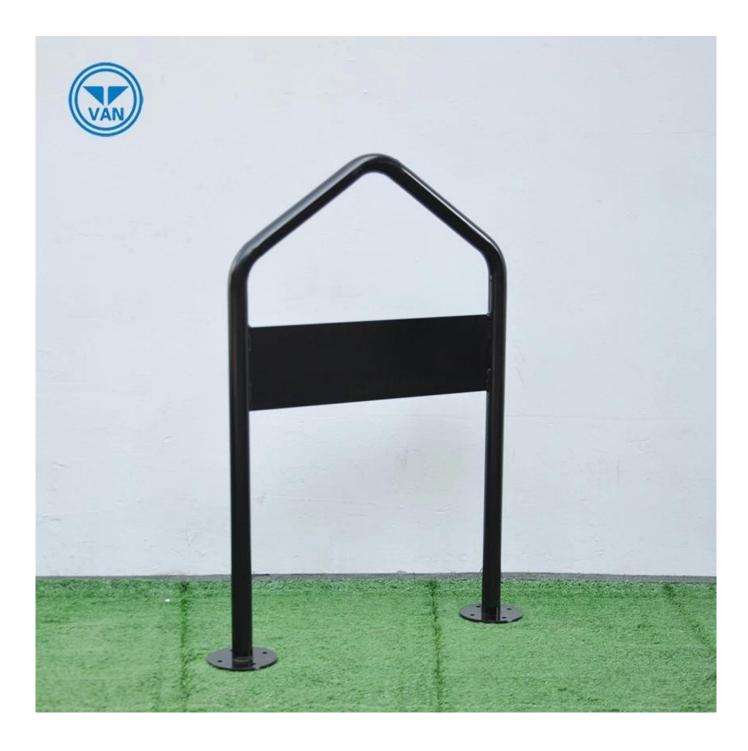

# Description

| Product Name | Single Two-Sided Floor Type Bike Rack Outdoor Metal Bicycle Parking System |
|--------------|----------------------------------------------------------------------------|
| Material     | carbon steel                                                               |
| Size         | 600*50.8*914mm                                                             |
| Capacity     | 2-10 bikes(According to customer need)                                     |
| Finish       | hot-galvanized                                                             |
| Packing      | Normal packing                                                             |
| MOQ          | 50pcs                                                                      |
| OEM/ODM      | offered                                                                    |

## **Products Pics**