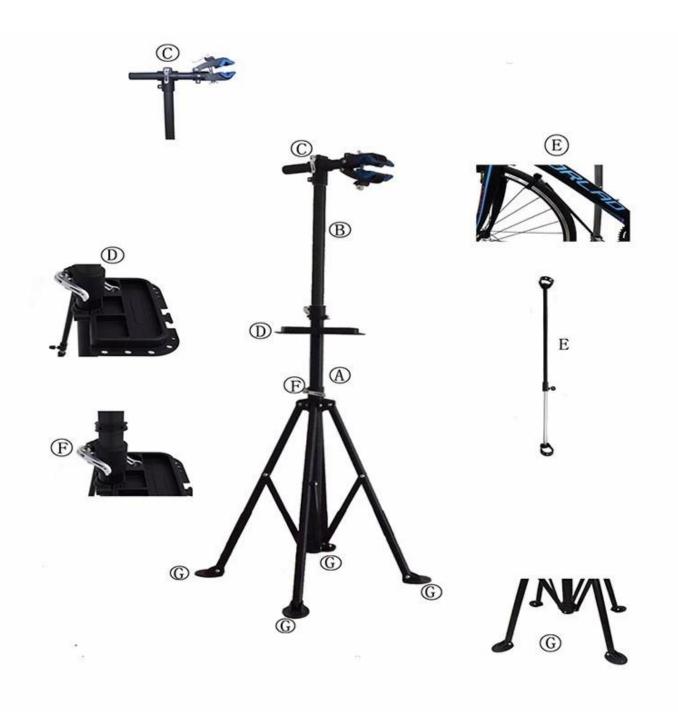

## Description

| Product Name | Stand Home Telescopic Arm Cycle Bike Repair Bicycle Stand Adjustable |
|--------------|----------------------------------------------------------------------|
| Material     | steel                                                                |
| Size         | 35*113-190cm                                                         |
| Capacity     | 2-10 bikes(According to customer need)                               |
| Finish       | hot-galvanized                                                       |
| Packing      | Normal packing                                                       |
| MOQ          | 50pcs                                                                |
| OEM/ODM      | offered                                                              |