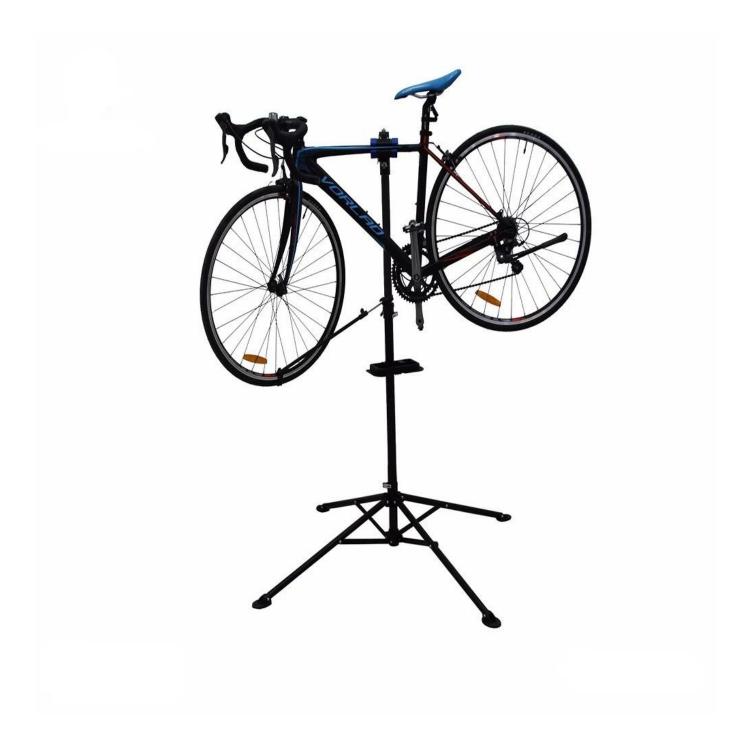

## Description

| Product Name | Stand Home Telescopic Arm Cycle Bike Repair Bicycle Stand Adjustable |
|--------------|----------------------------------------------------------------------|
| Material     | steel                                                                |
| Size         | 35*113-190cm                                                         |
| Capacity     | 2-10 bikes(According to customer need)                               |
| Finish       | hot-galvanized                                                       |
| Packing      | Normal packing                                                       |
| MOQ          | 50pcs                                                                |
| OEM/ODM      | offered                                                              |