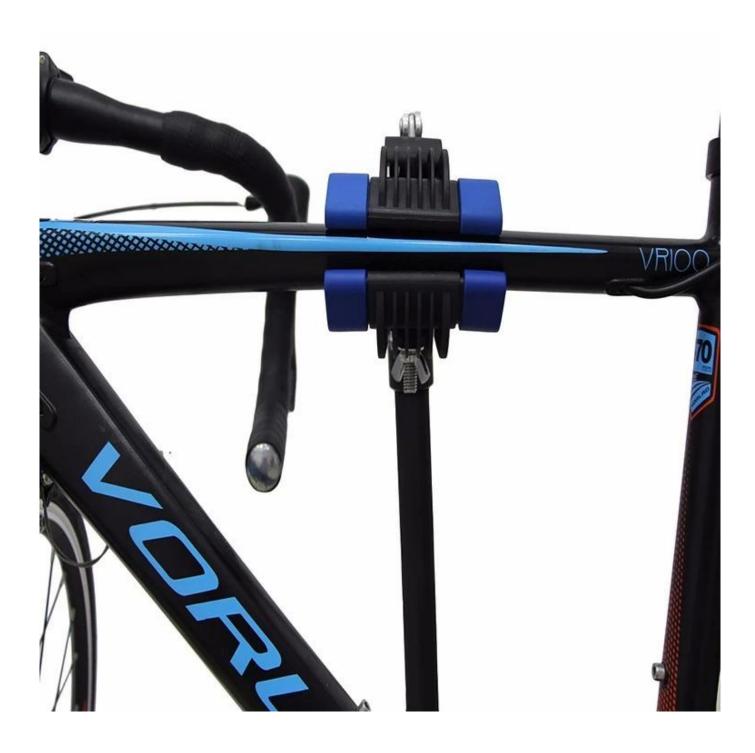

## Description

| Product Name | Stand Home Telescopic Arm Cycle Bike Repair Bicycle Stand Adjustable |
|--------------|----------------------------------------------------------------------|
| Material     | steel                                                                |
| Size         | 35*113-190cm                                                         |
| Capacity     | 2-10 bikes(According to customer need)                               |
| Finish       | hot-galvanized                                                       |
| Packing      | Normal packing                                                       |
| MOQ          | 50pcs                                                                |
| OEM/ODM      | offered                                                              |