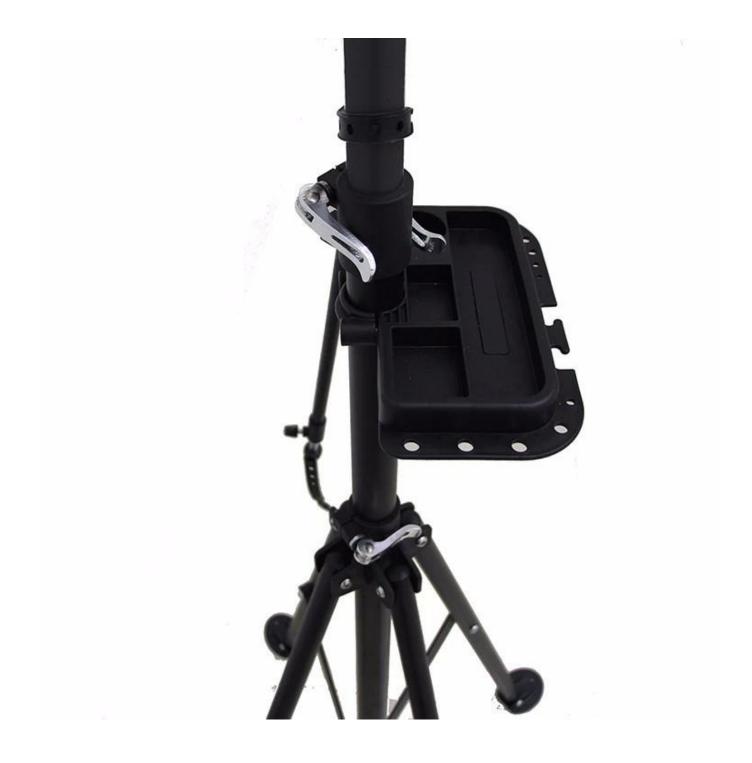

## Description

| Product Name | Stand Home Telescopic Arm Cycle Bike Repair Bicycle Stand Adjustable |
|--------------|----------------------------------------------------------------------|
| Material     | steel                                                                |
| Size         | 35*113-190cm                                                         |
| Capacity     | 2-10 bikes(According to customer need)                               |
| Finish       | hot-galvanized                                                       |
| Packing      | Normal packing                                                       |
| MOQ          | 50pcs                                                                |
| OEM/ODM      | offered                                                              |