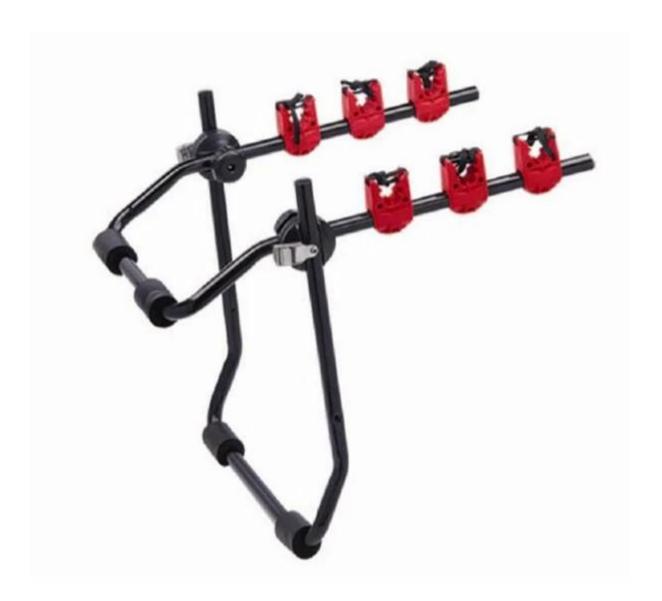

# **Description:**

| Product           | Steel Bicycle Hitch Mount Carrier Bike Racks for Cars Cycle Car Rack |
|-------------------|----------------------------------------------------------------------|
| Material          | Stainless/ Carbon Steel                                              |
| Model No.         | PV-0132-01                                                           |
| Size              | 74.5*48*9.5cm or customized.                                         |
| Color             | Sliver,Black,White or customized.                                    |
| N.W/G.W           | 4kg/4.5kgKG                                                          |
| Packing Details   | 1Set/Bubble wrap/Carton                                              |
| Capacity          | 3 bikes                                                              |
| Surface Treatment | Galvanized/ Powder coated                                            |
| Application       | bicycle rack for car                                                 |
| Sample Time       | 7-12days                                                             |