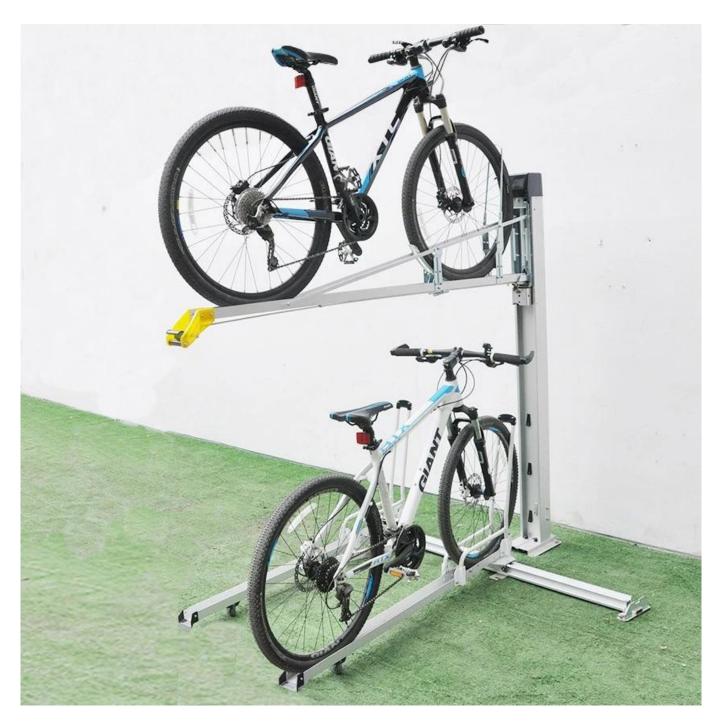

# explanation:

| product           | steel bike rack floor vertical bike rack double supplier |
|-------------------|----------------------------------------------------------|
| material          | stainless steel/carbon steel                             |
| model number.     | PV-0121-01                                               |
| size              | 117*220*157.6CM or customized.                           |
| colour            | Sliver, black, white, or customized.                     |
| Northwest/GW      | 92.7kg/101.97kg                                          |
| packing slip      | 1 set/bubble wrap/carton                                 |
| capacity          | 6 bicycles                                               |
| surface treatment | galvanized/powder coated                                 |
| application       | outdoor bingdoublebingdeckb bicyclebingrack              |
| sample time       | 7-12 days                                                |