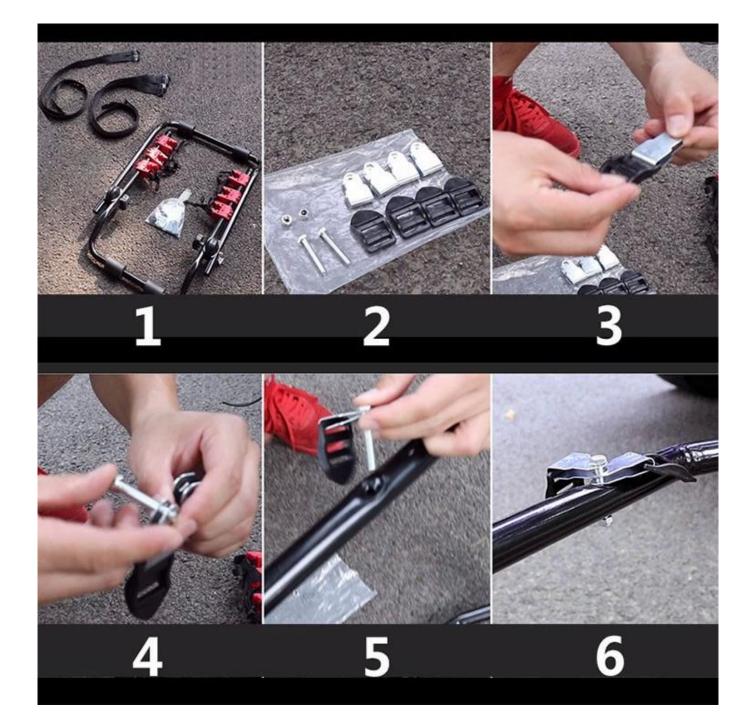

## **Description:**

| Product         | Steel Car Trunk Platform Bike Rear Carrier Rack Receptor Stand |
|-----------------|----------------------------------------------------------------|
| Material        | Stainless/ Carbon Steel                                        |
| Model No.       | PV-0132-01                                                     |
| Size            | 74.5*48*9.5cm or customized.                                   |
| Color           | Sliver,Black,White or customized.                              |
| N.W/G.W         | 4kg/4.5kgKG                                                    |
| Packing Details | 1Set/Bubble wrap/Carton                                        |

| Capacity          | 3 bikes                   |
|-------------------|---------------------------|
| Surface Treatment | Galvanized/ Powder coated |
| Application       | bicycle rack for car      |
| Sample Time       | 7-12days                  |