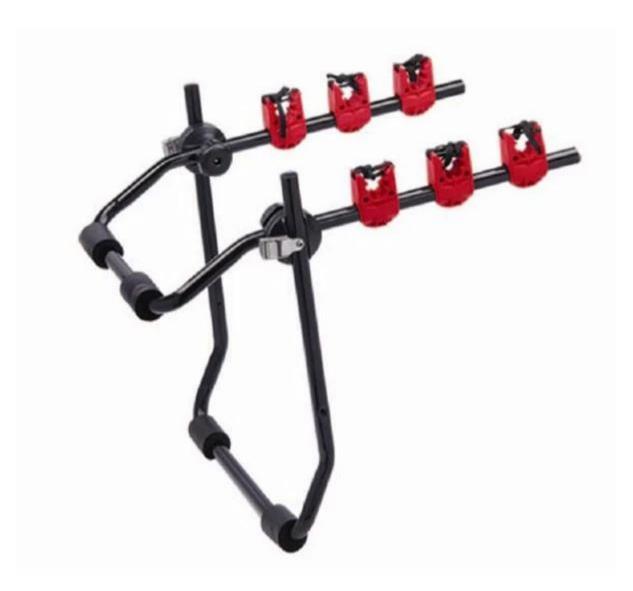

## **Description:**

| Product         | Steel Car Trunk Platform Bike Rear Carrier Rack Receptor Stand |
|-----------------|----------------------------------------------------------------|
| Material        | Stainless/ Carbon Steel                                        |
| Model No.       | PV-0132-01                                                     |
| Size            | 74.5*48*9.5cm or customized.                                   |
| Color           | Sliver,Black,White or customized.                              |
| N.W/G.W         | 4kg/4.5kgKG                                                    |
| Packing Details | 1Set/Bubble wrap/Carton                                        |

| Capacity          | 3 bikes                   |
|-------------------|---------------------------|
| Surface Treatment | Galvanized/ Powder coated |
| Application       | bicycle rack for car      |
| Sample Time       | 7-12days                  |