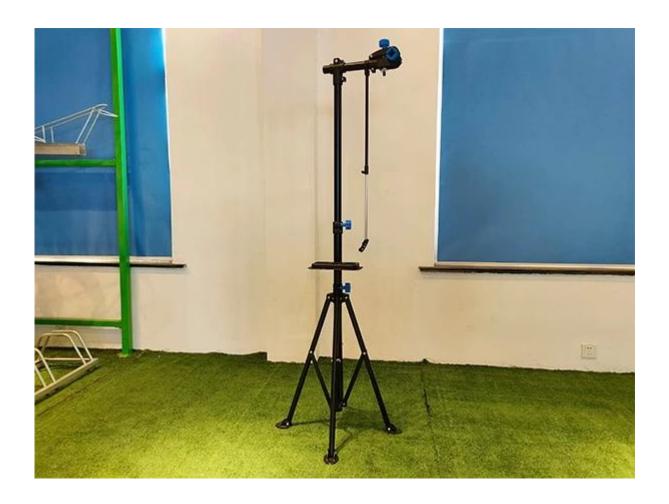

# **Description**

| Product Name | Support Bicycle Stand Repair Racks for Bike Accessories |
|--------------|---------------------------------------------------------|
| Material     | steel                                                   |
| Size         | 35*113-190cm                                            |
| Capacity     | 2-10 bikes(According to customer need)                  |
| Finish       | hot-galvanized                                          |
| Packing      | Normal packing                                          |
| MOQ          | 50pcs                                                   |
| OEM/ODM      | offered                                                 |

## **Products Pics**





### **FAQ**

#### 1.Can you print our logo on the products?

- Yes, of course. Just give us your logo image and tell us your requirements, your logo will be perfectly shown on it.

#### 2.Can we make our own design on the packaging?

- Sure, most of our clients are using their self-designed packaging.

#### 3.If we can make some change to your products?

- Customization is welcomed! We are glad to assist you in making the products better and we will protect your design.

#### 4. What's your lead time?

- Normally 7 working days for sample, 30 working days for mass production.