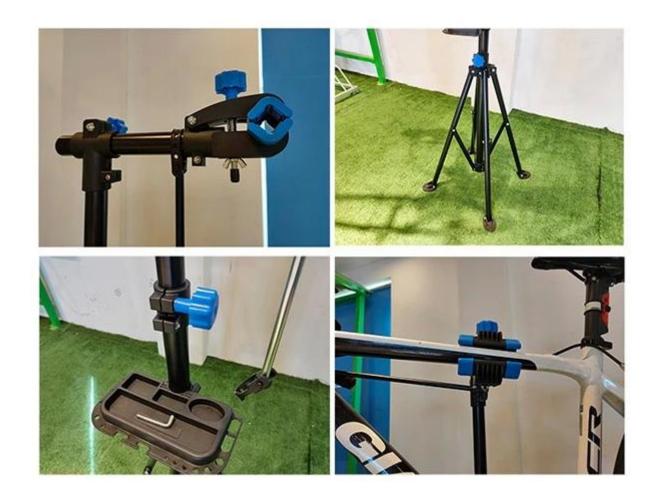

# **Description**

| Product Name | Support Bicycle Stand Repair Racks for Bike Accessories |
|--------------|---------------------------------------------------------|
| Material     | steel                                                   |
| Size         | 35*113-190cm                                            |
| Capacity     | 2-10 bikes(According to customer need)                  |
| Finish       | hot-galvanized                                          |
| Packing      | Normal packing                                          |
| MOQ          | 50pcs                                                   |
| OEM/ODM      | offered                                                 |

## **Products Pics**





### **FAQ**

#### 1.Can you print our logo on the products?

- Yes, of course. Just give us your logo image and tell us your requirements, your logo will be perfectly shown on it.

#### 2.Can we make our own design on the packaging?

- Sure, most of our clients are using their self-designed packaging.

#### 3.If we can make some change to your products?

- Customization is welcomed! We are glad to assist you in making the products better and we will protect your design.

#### 4. What's your lead time?

- Normally 7 working days for sample, 30 working days for mass production.