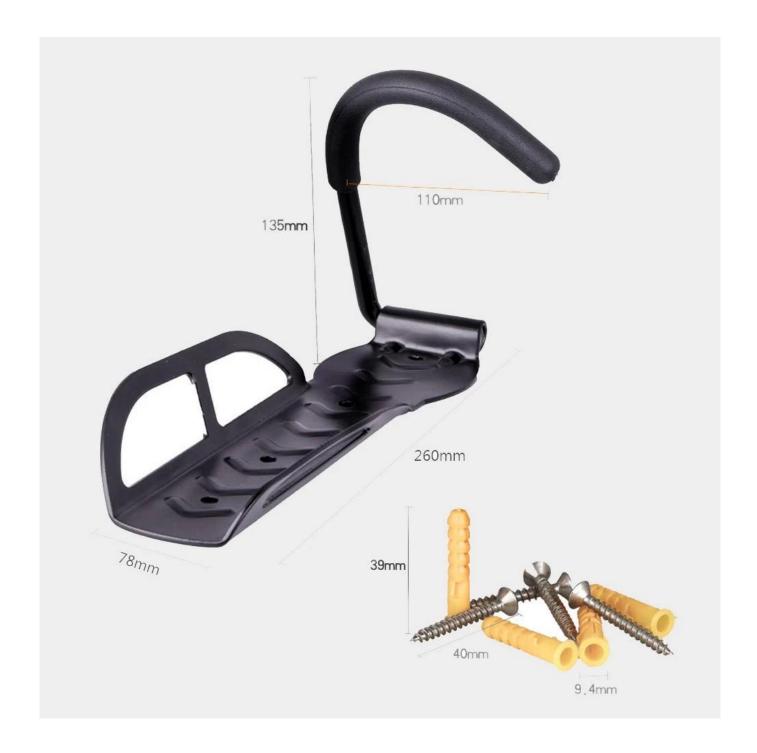

## **Description:**

| Product           | Swivel Wall Mount Hook Bike Shop Display Hooks for Garage Hooks Storage |
|-------------------|-------------------------------------------------------------------------|
| Material          | Stainless/ Carbon Steel                                                 |
| Model No.         | PV-0092-01                                                              |
| Size              | 26*7.5*10.5cm or customized.                                            |
| Color             | Sliver,Black,White or customized.                                       |
| N.W/G.W           | 0.6KG/0.9KG                                                             |
| Packing Details   | 1Set/Bubble wrap/Carton                                                 |
| Capacity          | 1 bikes                                                                 |
| Surface Treatment | Galvanized/ Powder coated                                               |
| Application       | bike rack hanger for indoor                                             |
| Sample Time       | 7-12days                                                                |

## **Details:**