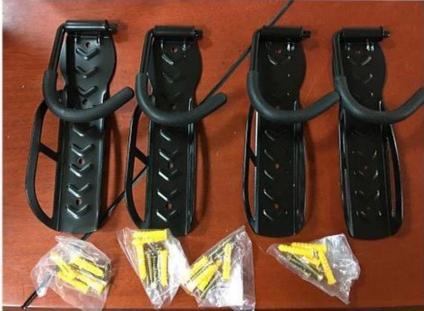

## **Description:**

| Product           | Swivel Wall Mount Hook Bike Shop Display Hooks for Garage Hooks Storage |
|-------------------|-------------------------------------------------------------------------|
| Material          | Stainless/ Carbon Steel                                                 |
| Model No.         | PV-0092-01                                                              |
| Size              | 26*7.5*10.5cm or customized.                                            |
| Color             | Sliver,Black,White or customized.                                       |
| N.W/G.W           | 0.6KG/0.9KG                                                             |
| Packing Details   | 1Set/Bubble wrap/Carton                                                 |
| Capacity          | 1 bikes                                                                 |
| Surface Treatment | Galvanized/ Powder coated                                               |
| Application       | bike rack hanger for indoor                                             |
| Sample Time       | 7-12days                                                                |

## **Details:**