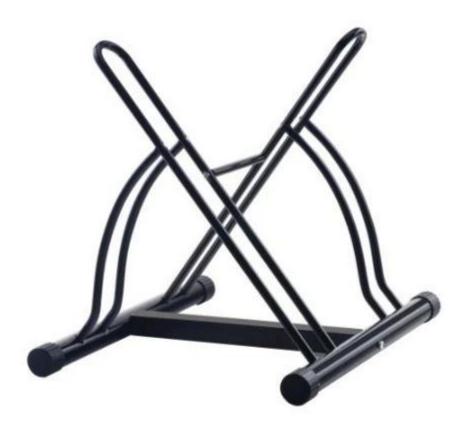

## **Bike Rack Features:**

- This pro-quality, versatile bike rack has a rock-solid base and is built to withstand years of use.
- When deciding on which product to carry we analyze many factors including: cost, stability, quality, etc.
- exclusive design allows a secure base for awkward cycles and offers extreme portability--it can be assemble two different ways depending on the configuration you require.
- In our opinion these are much more robust and versatile than the inferior knock off versions you regularly see on the market and we back it up with a full warranty.
- It utilizes tubular steel construction with a durable finish that will give you many years of dependable service.