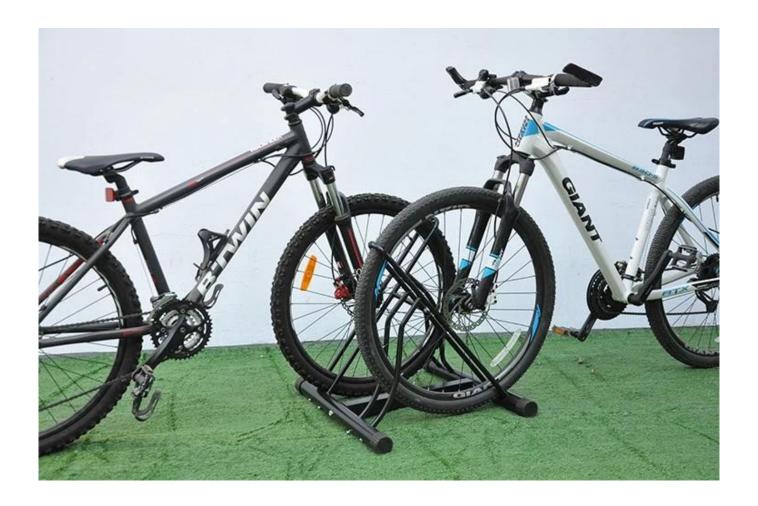

## **Bike Rack Features:**

- This pro-quality, versatile bike rack has a rock-solid base and is built to withstand years of use.
- When deciding on which product to carry we analyze many factors including: cost, stability, quality, etc.
- exclusive design allows a secure base for awkward cycles and offers extreme portability--it can be assemble two different ways depending on the configuration you require.
- In our opinion these are much more robust and versatile than the inferior knock off versions you regularly see on the market and we back it up with a full warranty.
- It utilizes tubular steel construction with a durable finish that will give you many years of dependable service.