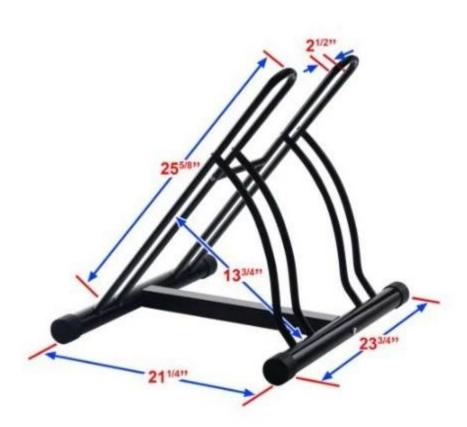

Floor Stand . This bike stand is made from premium-quality material, which makes it sturdy and long-lasting. It has a durable finish that adds to its overall appeal. The bike stand can easily accommodate two bikes. It is portable, which ensures you can place it anywhere on the floor for easy storage. This bike stand is easy to install and use. The Two Bike Floor Stand is a convenient solution to your bike storage issues. It can be wiped clean with a soft dry cloth.

## **Bike Stand Features:**

- Floor stand bicycle
- Bikes can be stored in the same or alternate directions
- Easy for children to use
- Easy to Install
- Heavy duty tubular steel construction
- Durable finish
- Quickly store 2 bikes with ease
- Manufacturer provides limited lifetime warranty

## **Detailed Pictures:**