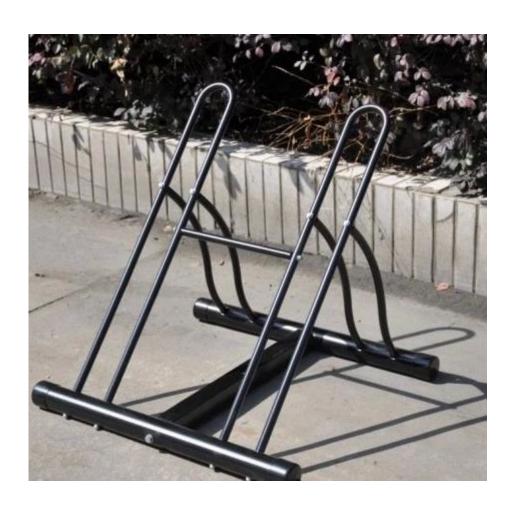

## **Bike Stand Information:**

Easily park your bike with the Two Bike Floor Stand . This bike stand is made from premium-quality material, which makes it sturdy and long-lasting. It has a durable finish that adds to its overall appeal. The bike stand can easily accommodate two bikes. It is portable, which ensures you can place it anywhere on the floor for easy storage. This bike stand is easy to install and use. The Two Bike Floor Stand is a convenient solution to your bike storage issues. It can be wiped clean with a soft dry cloth.

## **Bike Stand Features:**

- Floor stand bicycle
- Bikes can be stored in the same or alternate directions
- Easy for children to use
- Easy to Install
- Heavy duty tubular steel construction
- Durable finish
- Quickly store 2 bikes with ease
- Manufacturer provides limited lifetime warranty