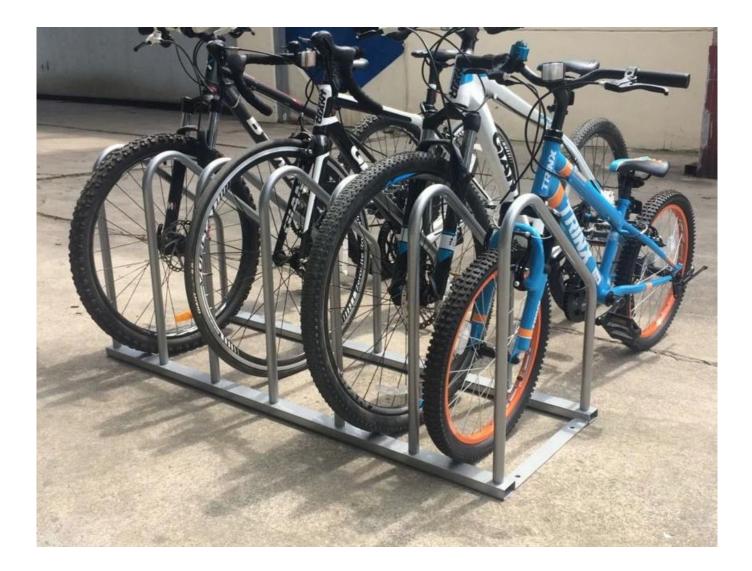

## **Description:**

| Product           | U Type Stainless Steel Customized Size Commercial Rail Bike Rack |
|-------------------|------------------------------------------------------------------|
| Material          | Stainless/ Carbon Steel                                          |
| Model No.         | PV-0060-03                                                       |
| Size              | 300*75*77.5cm or customized.                                     |
| Color             | Sliver,Black,White or customized.                                |
| N.W/G.W           | 39.23kg/43.15kg                                                  |
| Packing Details   | 1Set/Bubble wrap/Carton                                          |
| Capacity          | 5 bikes                                                          |
| Surface Treatment | Galvanized/ Powder coated                                        |
| Application       | Bicycle Parking Rack for transit                                 |
| Sample Time       | 7-12days                                                         |