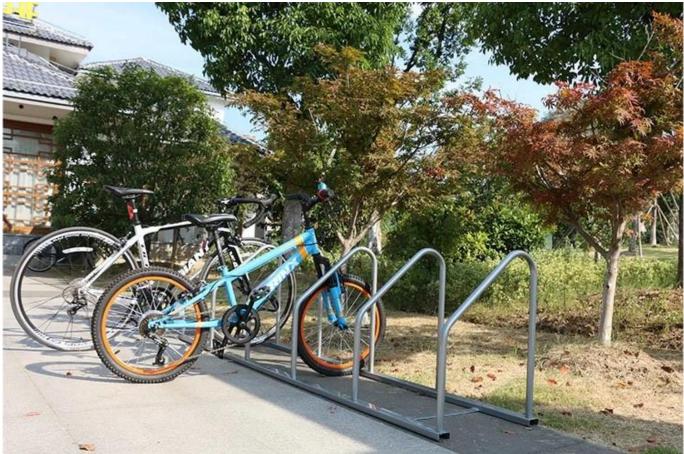

## **Description:**

| Product           | U Type Stainless Steel Customized Size Commercial Rail Bike Rack |
|-------------------|------------------------------------------------------------------|
| Material          | Stainless/ Carbon Steel                                          |
| Model No.         | PV-0060-03                                                       |
| Size              | 300*75*77.5cm or customized.                                     |
| Color             | Sliver,Black,White or customized.                                |
| N.W/G.W           | 39.23kg/43.15kg                                                  |
| Packing Details   | 1Set/Bubble wrap/Carton                                          |
| Capacity          | 5 bikes                                                          |
| Surface Treatment | Galvanized/ Powder coated                                        |
| Application       | Bicycle Parking Rack for transit                                 |
| Sample Time       | 7-12days                                                         |