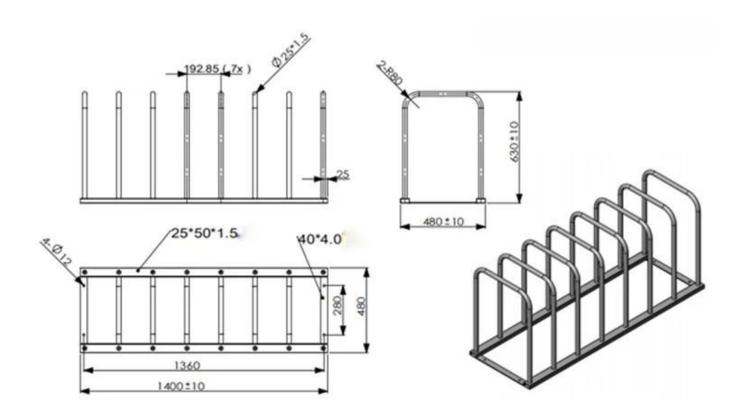

## **Description:**

| Product           | U Type Stainless Steel Customized Size Commercial Rail Bike Rack |
|-------------------|------------------------------------------------------------------|
| Material          | Stainless/ Carbon Steel                                          |
| Model No.         | PV-0060-03                                                       |
| Size              | 300*75*77.5cm or customized.                                     |
| Color             | Sliver,Black,White or customized.                                |
| N.W/G.W           | 39.23kg/43.15kg                                                  |
| Packing Details   | 1Set/Bubble wrap/Carton                                          |
| Capacity          | 5 bikes                                                          |
| Surface Treatment | Galvanized/ Powder coated                                        |
| Application       | Bicycle Parking Rack for transit                                 |
| Sample Time       | 7-12days                                                         |

## **Details:**