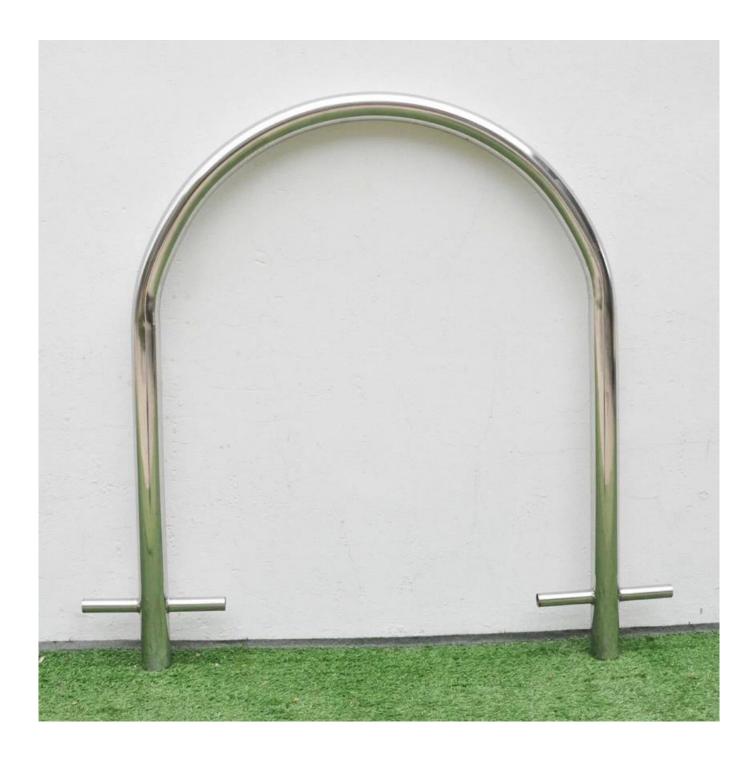

## **Description:**

| Product           | Upside Down Inverted Commercial Best U Bike Rack Dimensions |
|-------------------|-------------------------------------------------------------|
| Material          | Stainless/ Carbon Steel                                     |
| Model No.         | PV-0059-01                                                  |
| Size              | 95*5.08*110CM or customized.                                |
| Color             | Sliver,Black,White or customized.                           |
| N.W/G.W           | 4.2KG/4.42KG                                                |
| Packing Details   | 1Set/Bubble wrap/Carton                                     |
| Capacity          | 2 bikes                                                     |
| Surface Treatment | Galvanized/ Powder coated                                   |
| Application       | Outdoor bicycle parking storage                             |
| Sample Time       | 7-12days                                                    |

## **Details:**