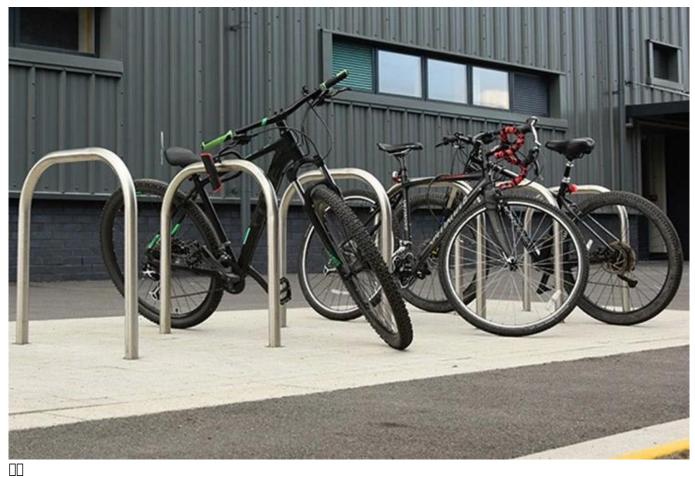

## **Description:**

| Product           | Upside Down Inverted Commercial Best U Bike Rack Dimensions |
|-------------------|-------------------------------------------------------------|
| Material          | Stainless/ Carbon Steel                                     |
| Model No.         | PV-0059-01                                                  |
| Size              | 95*5.08*110CM or customized.                                |
| Color             | Sliver,Black,White or customized.                           |
| N.W/G.W           | 4.2KG/4.42KG                                                |
| Packing Details   | 1Set/Bubble wrap/Carton                                     |
| Capacity          | 2 bikes                                                     |
| Surface Treatment | Galvanized/ Powder coated                                   |
| Application       | Outdoor bicycle parking storage                             |
| Sample Time       | 7-12days                                                    |

## **Details:**