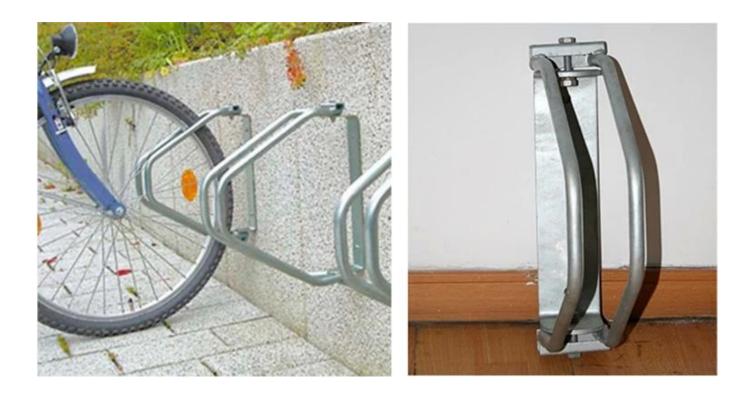

# **Description:**

| Product           | Vertical Bike Rack With Storage Hook Metal Wall Mounted |
|-------------------|---------------------------------------------------------|
| Material          | Stainless/ Carbon Steel                                 |
| Model No.         | PV-0091-01                                              |
| Size              | 9*28.5*35.5cm or customized.                            |
| Color             | Sliver,Black,White or customized.                       |
| N.W/G.W           | 4kg/4.5kgKG                                             |
| Packing Details   | 1Set/Bubble wrap/Carton                                 |
| Capacity          | 1 bikes                                                 |
| Surface Treatment | Galvanized/ Powder coated                               |
| Application       | indoor wall bicycle rack                                |
| Sample Time       | 7-12days                                                |