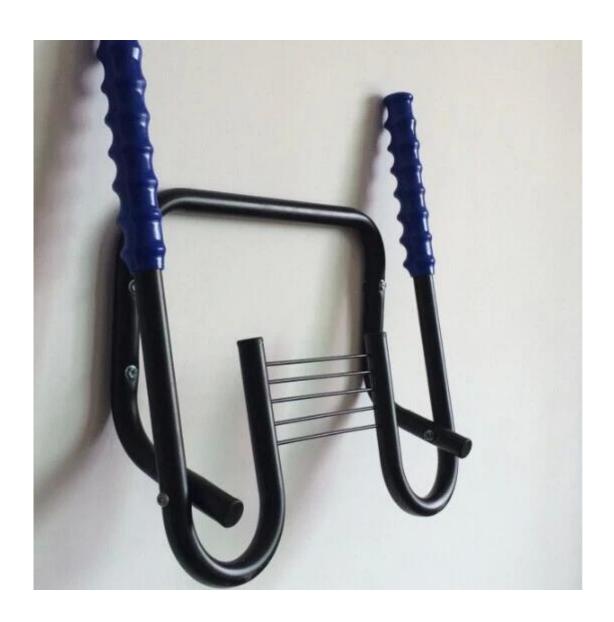

# Description

| Product Name | Wall Mounted Indoor Steel Bicycle Accessories Portable Bicycle Stand Repair Rack |
|--------------|----------------------------------------------------------------------------------|
| Material     | steel                                                                            |
| Size         | 53*50*30cm                                                                       |
| Capacity     | 2-10 bikes(According to customer need)                                           |
| Finish       | hot-galvanized                                                                   |
| Packing      | Normal packing                                                                   |
| MOQ          | 50pcs                                                                            |
| OEM/ODM      | offered                                                                          |