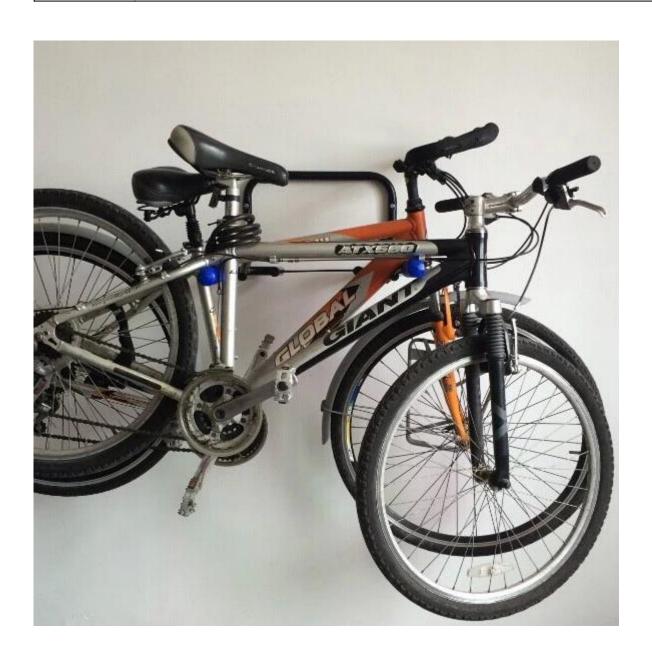

# Description

| Product Name | Wall Mounted Indoor Steel Bicycle Accessories Portable Bicycle Stand Repair Rack |
|--------------|----------------------------------------------------------------------------------|
| Material     | steel                                                                            |
| Size         | 53*50*30cm                                                                       |
| Capacity     | 2-10 bikes(According to customer need)                                           |
| Finish       | hot-galvanized                                                                   |
| Packing      | Normal packing                                                                   |
| MOQ          | 50pcs                                                                            |
| OEM/ODM      | offered                                                                          |