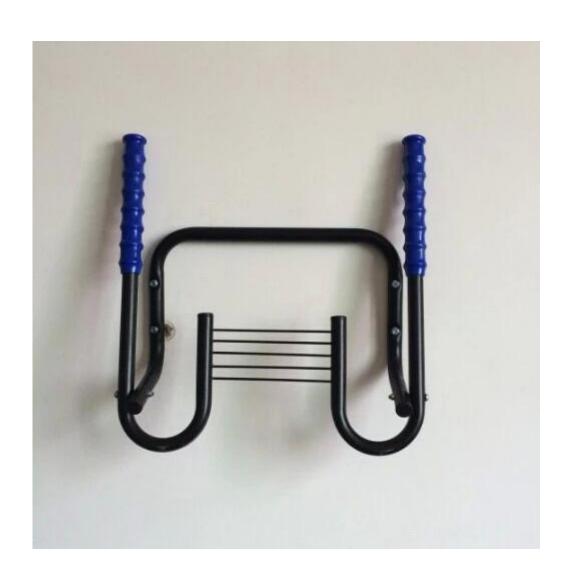

# Description

| Product Name | Wall Mounted Indoor Steel Bicycle Accessories Portable Bicycle Stand Repair Rack |
|--------------|----------------------------------------------------------------------------------|
| Material     | steel                                                                            |
| Size         | 53*50*30cm                                                                       |
| Capacity     | 2-10 bikes(According to customer need)                                           |
| Finish       | hot-galvanized                                                                   |
| Packing      | Normal packing                                                                   |
| MOQ          | 50pcs                                                                            |
| OEM/ODM      | offered                                                                          |